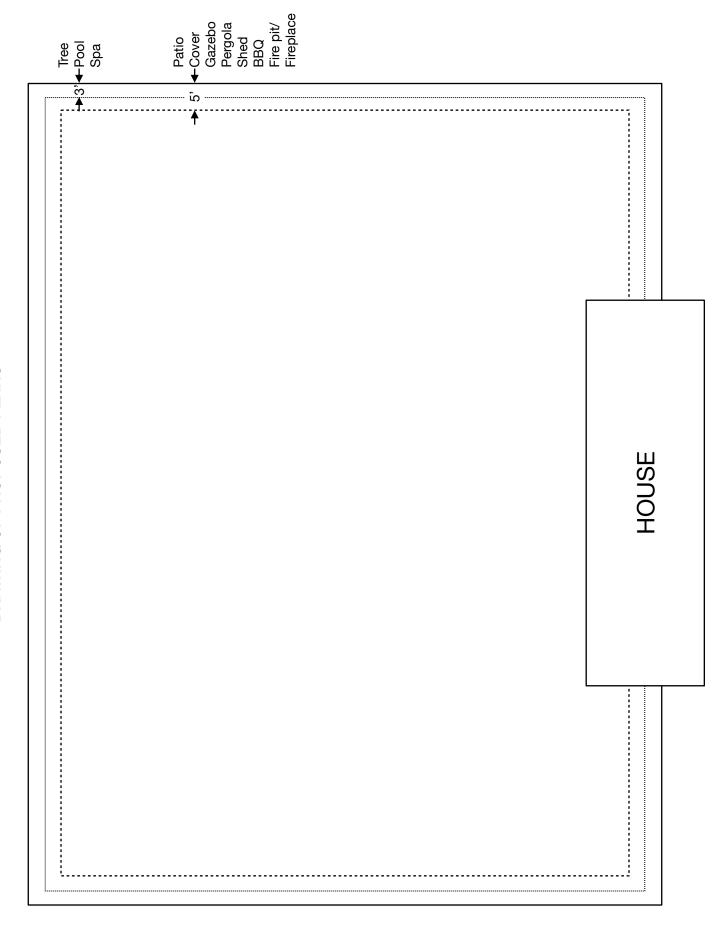

#### 2. Detailed Plans

- A. Detailed drawings showing the length, height, width, color, setback, drainage, and design of the improvement
- B. Measurements of improvement(s), in relation to Dwelling, walls and neighboring residences
- 3. Landscape Plans (in addition to Item 2 above)
  - A. Diagram of the Dwelling and location of landscape improvements.
  - B. Indication of plant and tree species and location are required.
  - C. Indication of drainage pattern and setbacks is required.
  - D. Waterproofing method used for all landscaping with changes in elevation (planters/retainers)