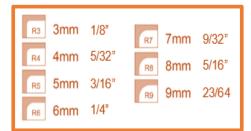

## SCR-5

info@SharkMachinery.com | SharkMachinery@gmail.com www.SharkMachinery.com | Ph. 619.797.6278 "FINISH SMART WITH SHARK"

|                        | SPECIFICATIONS                                                             |                                                                 |                                                                  |
|------------------------|----------------------------------------------------------------------------|-----------------------------------------------------------------|------------------------------------------------------------------|
|                        | SCR-7                                                                      | SCR-6                                                           | SCR-5                                                            |
| Paper Capacity         | 3 in / 7.62 cm                                                             | 0.4 in / 1.02 cm                                                | 3 in / 7.62 cm                                                   |
| Speed                  | 56 times per min.                                                          | 32 times per min.                                               | 48 times per min.                                                |
| Tabletop               | Yes                                                                        |                                                                 | No                                                               |
| Die Changing Speed     | 2 seconds                                                                  | 2 min.                                                          | 2 seconds                                                        |
| Waste Bin              | Yes                                                                        |                                                                 |                                                                  |
| Operation              | Foot Pedal / Push Button                                                   | Manual                                                          | Foot Pedal / Push Button                                         |
| Blades Included        | 7                                                                          | 1                                                               | 5                                                                |
| Blade Selection        | Manual                                                                     |                                                                 |                                                                  |
| Standard Die/Blade     | R3 (1/8), R4 (5/32), R5 (3/16), R6 (1/4), R7 (9/32), R8 (5/16), R9 (23/64) | 1/4                                                             | R8 (5/16), R10 (3/8),<br>R12 (1/2), R16 (5/8)<br>R21 (13/16)     |
| Optional Die/Blade     | R10 (1/2)                                                                  | 1/8, 3/8, straight,<br>half moon, hole                          | Straight                                                         |
| Work Space (WxL)       | 12.5 x 8 in<br>31.75 x 20.3 cm                                             | 5 x 5 in<br>12.7 x 12.7cm                                       | 18 x 9 in<br>25.7 x 22.8cm                                       |
| Blade safety shield    | Yes                                                                        |                                                                 |                                                                  |
| Adjustable Side Guides | Yes                                                                        |                                                                 |                                                                  |
| Action                 | Electric                                                                   | Manual                                                          | Electric                                                         |
| Power                  | 110v / 1phase                                                              | None required                                                   | 220v / 1phase                                                    |
| Machine Weight         | 123 lbs. / 56kg.                                                           | 5 lbs. / 2.3 kg.                                                | 176 lbs / 80 kg                                                  |
| Machine Size (LxWxH)   | 18 x 12.5 x 24 in<br>45.72 x 31.75 cm<br>457 x 317.5 mm                    | 9 x 5.5 x 5.8 in<br>22.8 x 13.9 x 14.7 cm<br>228 x 139 x 147 mm | 20.5 x 18 x 46 in<br>52 x 45.7 x 116.8 cm<br>520 x 457 x 1168 mm |
| Warranty               | 1 year                                                                     |                                                                 |                                                                  |