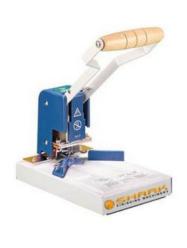

## Corner Rounders SCR-7 SCR-6 SCR-5

Shark Finishing Machinery introduces to its line of print finishing equipment a variety of corner rounding options. The SCR-5 & SCR-7 are capable of cornering up to 3" of stock at a time using any of the built in blades that can be selected from its rotary carousel. The rotary carousel allows you to quick and easily change the blade diameter you want to use with no tools needed. These electric, foot pedal operated corner rounders have been designed with a waste bin to keep the machine free from debris. The SCR-6 is our manual model which comes standard with a 1/4" blade and has variety of optional blades available. All of our corner rounders are easy to use, and requires only minimal maintenance.

## SCR-6