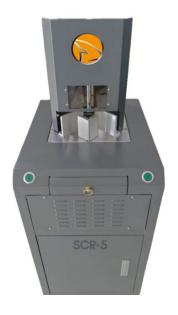

## Corner Rounders SCR-7 SCR-6 SCR-5

Shark Finishing Machinery introduces to its line of print finishing equipment a variety of corner rounding options. The SCR-5 & SCR-7 are capable of cornering up to 3" of stock at a time using any of the built in blades that can be selected from its rotary carousel. The rotary carousel allows you to quick and easily change the blade diameter you want to use with no tools needed. These electric, foot pedal operated corner rounders have been designed with a waste bin to keep the machine free from debris. The SCR-6 is our manual model which comes standard with a 1/4" blade and has variety of optional blades available. All of our corner rounders are easy to use, and requires only minimal maintenance.

## SCR-5

info@SharkMachinery.com | SharkMachinery@gmail.com www.SharkMachinery.com | Ph. 619.797.6278 "FINISH SMART WITH SHARK"

|                        | SPECIFICATIONS                                                             |                                                                 |                                                                  |
|------------------------|----------------------------------------------------------------------------|-----------------------------------------------------------------|------------------------------------------------------------------|
|                        | SCR-7                                                                      | SCR-6                                                           | SCR-5                                                            |
| Paper Capacity         | 3 in / 7.62 cm                                                             | 0.4 in / 1.02 cm                                                | 3 in / 7.62 cm                                                   |
| Speed                  | 56 times per min.                                                          | 32 times per min.                                               | 48 times per min.                                                |
| Tabletop               | Yes                                                                        |                                                                 | No                                                               |
| Die Changing Speed     | 2 seconds                                                                  | 2 min.                                                          | 2 seconds                                                        |
| Waste Bin              | Yes                                                                        |                                                                 |                                                                  |
| Operation              | Foot Pedal / Push Button                                                   | Manual                                                          | Foot Pedal / Push Button                                         |
| Blades Included        | 7                                                                          | 1                                                               | 5                                                                |
| Blade Selection        | Manual                                                                     |                                                                 |                                                                  |
| Standard Die/Blade     | R3 (1/8), R4 (5/32), R5 (3/16), R6 (1/4), R7 (9/32), R8 (5/16), R9 (23/64) | 1/4                                                             | R8 (5/16), R10 (3/8),<br>R12 (1/2), R16 (5/8)<br>R21 (13/16)     |
| Optional Die/Blade     | R10 (1/2)                                                                  | 1/8, 3/8, straight,<br>half moon, hole                          | Straight                                                         |
| Work Space (WxL)       | 12.5 x 8 in<br>31.75 x 20.3 cm                                             | 5 x 5 in<br>12.7 x 12.7cm                                       | 18 x 9 in<br>25.7 x 22.8cm                                       |
| Blade safety shield    | Yes                                                                        |                                                                 |                                                                  |
| Adjustable Side Guides | Yes                                                                        |                                                                 |                                                                  |
| Action                 | Electric                                                                   | Manual                                                          | Electric                                                         |
| Power                  | 110v / 1phase                                                              | None required                                                   | 220v / 1phase                                                    |
| Machine Weight         | 123 lbs. / 56kg.                                                           | 5 lbs. / 2.3 kg.                                                | 176 lbs / 80 kg                                                  |
| Machine Size (LxWxH)   | 18 x 12.5 x 24 in<br>45.72 x 31.75 cm<br>457 x 317.5 mm                    | 9 x 5.5 x 5.8 in<br>22.8 x 13.9 x 14.7 cm<br>228 x 139 x 147 mm | 20.5 x 18 x 46 in<br>52 x 45.7 x 116.8 cm<br>520 x 457 x 1168 mm |
| Warranty               | 1 year                                                                     |                                                                 |                                                                  |