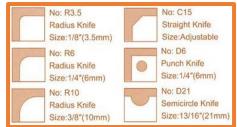

## Corner Rounders SCR-7 SCR-6 SCR-5

Shark Finishing Machinery introduces to its line of print finishing equipment a variety of corner rounding options. The SCR-5 & SCR-7 are capable of cornering up to 3" of stock at a time using any of the built in blades that can be selected from its rotary carousel. The rotary carousel allows you to quick and easily change the blade diameter you want to use with no tools needed. These electric, foot pedal operated corner rounders have been designed with a waste bin to keep the machine free from debris. The SCR-6 is our manual model which comes standard with a 1/4" blade and has variety of optional blades available. All of our corner rounders are easy to use, and requires only minimal maintenance.

## SCR-5

info@SharkMachinery.com | SharkMachinery@gmail.com www.SharkMachinery.com | Ph. 619.797.6278 "FINISH SMART WITH SHARK"

|                        | SPECIFICATIONS                                                             |                                                                 |                                                                  |
|------------------------|----------------------------------------------------------------------------|-----------------------------------------------------------------|------------------------------------------------------------------|
|                        | SCR-7                                                                      | SCR-6                                                           | SCR-5                                                            |
| Paper Capacity         | 3 in / 7.62 cm                                                             | 0.4 in / 1.02 cm                                                | 3 in / 7.62 cm                                                   |
| Speed                  | 56 times per min.                                                          | 32 times per min.                                               | 48 times per min.                                                |
| Tabletop               | Yes                                                                        |                                                                 | No                                                               |
| Die Changing Speed     | 2 seconds                                                                  | 2 min.                                                          | 2 seconds                                                        |
| Waste Bin              | Yes                                                                        |                                                                 |                                                                  |
| Operation              | Foot Pedal / Push Button                                                   | Manual                                                          | Foot Pedal / Push Button                                         |
| Blades Included        | 7                                                                          | 1                                                               | 5                                                                |
| Blade Selection        | Manual                                                                     |                                                                 |                                                                  |
| Standard Die/Blade     | R3 (1/8), R4 (5/32), R5 (3/16), R6 (1/4), R7 (9/32), R8 (5/16), R9 (23/64) | 1/4                                                             | R8 (5/16), R10 (3/8),<br>R12 (1/2), R16 (5/8)<br>R21 (13/16)     |
| Optional Die/Blade     | R10 (1/2)                                                                  | 1/8, 3/8, straight,<br>half moon, hole                          | Straight                                                         |
| Work Space (WxL)       | 12.5 x 8 in<br>31.75 x 20.3 cm                                             | 5 x 5 in<br>12.7 x 12.7cm                                       | 18 x 9 in<br>25.7 x 22.8cm                                       |
| Blade safety shield    | Yes                                                                        |                                                                 |                                                                  |
| Adjustable Side Guides | Yes                                                                        |                                                                 |                                                                  |
| Action                 | Electric                                                                   | Manual                                                          | Electric                                                         |
| Power                  | 110v / 1phase                                                              | None required                                                   | 220v / 1phase                                                    |
| Machine Weight         | 123 lbs. / 56kg.                                                           | 5 lbs. / 2.3 kg.                                                | 176 lbs / 80 kg                                                  |
| Machine Size (LxWxH)   | 18 x 12.5 x 24 in<br>45.72 x 31.75 cm<br>457 x 317.5 mm                    | 9 x 5.5 x 5.8 in<br>22.8 x 13.9 x 14.7 cm<br>228 x 139 x 147 mm | 20.5 x 18 x 46 in<br>52 x 45.7 x 116.8 cm<br>520 x 457 x 1168 mm |
| Warranty               | 1 year                                                                     |                                                                 |                                                                  |