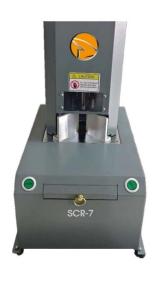

## Corner Rounders SCR-7 SCR-6 SCR-5

Shark Finishing Machinery introduces to its line of print finishing equipment a variety of corner rounding options. The SCR-5 & SCR-7 are capable of cornering up to 3" of stock at a time using any of the built in blades that can be selected from its rotary carousel. The rotary carousel allows you to quick and easily change the blade diameter you want to use with no tools needed. These electric, foot pedal operated corner rounders have been designed with a waste bin to keep the machine free from debris. The SCR-6 is our manual model which comes standard with a 1/4" blade and has variety of optional blades available. All of our corner rounders are easy to use, and requires only minimal maintenance.

## SCR-7