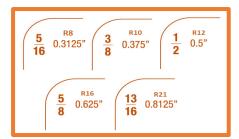

## SCR-5

info@SharkMachinery.com | SharkMachinery@gmail.com www.SharkMachinery.com | Ph. 619.797.6278 "FINISH SMART WITH SHARK"

|                        | SPECIFICATIONS                                                             |                                                                 |                                                                  |
|------------------------|----------------------------------------------------------------------------|-----------------------------------------------------------------|------------------------------------------------------------------|
|                        | SCR-7                                                                      | SCR-6                                                           | SCR-5                                                            |
| Paper Capacity         | 3 in / 7.62 cm                                                             | 0.4 in / 1.02 cm                                                | 3 in / 7.62 cm                                                   |
| Speed                  | 56 times per min.                                                          | 32 times per min.                                               | 48 times per min.                                                |
| Tabletop               | Yes                                                                        |                                                                 | No                                                               |
| Die Changing Speed     | 2 seconds                                                                  | 2 min.                                                          | 2 seconds                                                        |
| Waste Bin              | Yes                                                                        |                                                                 |                                                                  |
| Operation              | Foot Pedal / Push Button                                                   | Manual                                                          | Foot Pedal / Push Button                                         |
| Blades Included        | 7                                                                          | 1                                                               | 5                                                                |
| Blade Selection        | Manual                                                                     |                                                                 |                                                                  |
| Standard Die/Blade     | R3 (1/8), R4 (5/32), R5 (3/16), R6 (1/4), R7 (9/32), R8 (5/16), R9 (23/64) | 1/4                                                             | R8 (5/16), R10 (3/8),<br>R12 (1/2), R16 (5/8)<br>R21 (13/16)     |
| Optional Die/Blade     | R10 (1/2)                                                                  | 1/8, 3/8, straight,<br>half moon, hole                          | Straight                                                         |
| Work Space (WxL)       | 12.5 x 8 in<br>31.75 x 20.3 cm                                             | 5 x 5 in<br>12.7 x 12.7cm                                       | 18 x 9 in<br>25.7 x 22.8cm                                       |
| Blade safety shield    | Yes                                                                        |                                                                 |                                                                  |
| Adjustable Side Guides | Yes                                                                        |                                                                 |                                                                  |
| Action                 | Electric                                                                   | Manual                                                          | Electric                                                         |
| Power                  | 110v / 1phase                                                              | None required                                                   | 220v / 1phase                                                    |
| Machine Weight         | 123 lbs. / 56kg.                                                           | 5 lbs. / 2.3 kg.                                                | 176 lbs / 80 kg                                                  |
| Machine Size (LxWxH)   | 18 x 12.5 x 24 in<br>45.72 x 31.75 cm<br>457 x 317.5 mm                    | 9 x 5.5 x 5.8 in<br>22.8 x 13.9 x 14.7 cm<br>228 x 139 x 147 mm | 20.5 x 18 x 46 in<br>52 x 45.7 x 116.8 cm<br>520 x 457 x 1168 mm |
| Warranty               | 1 year                                                                     |                                                                 |                                                                  |