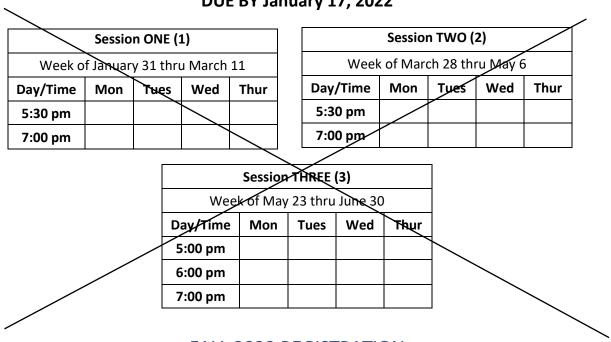

Starting in 2022, STARS will be offering registration TWICE a year. Returning participants will receive SPRING registration prior to Session ONE and FALL Registration prior to Session FOUR. On the chart below please mark an X on ALL of the days and times you ARE available for each session of the current registration.

# SPRING 2022 REGISTRATION

DUE BY January 17, 2022