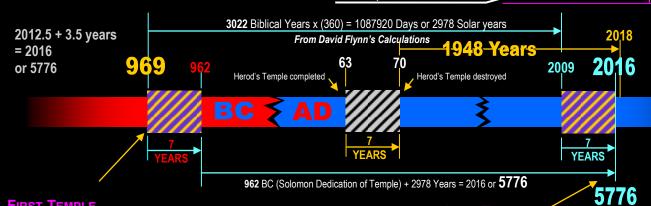

### DAVID FLYNN'S RESEARCH

According to Flynn's conclusions, the Illuminati have incorporated the Great Pyramid's geometry that is needed to complete their work. They will take 7 years that began in 2009 as was the Temple of Solomon built in 7 years. In Freemasonry, 1776AD was the 'Year of Light' as 5776 will be.

The Great Pyramid is 481 feet tall with Cap Stone or 5776 ft. The Great Pyramid's perimeter is 3022 ft which equals the years from 962 BC to 2016 AD. The year 2016 is 5776 in the Jewish Calendar. There are 3022 Biblical years of 360 days that equal 2978 years. There are 2978 year from Solomon's dedication of Temple in 962 BC to

#### SOME CALCULATIONS

3022 Great Pyramid circumference x 360 Biblical Years = 1087920 days / 364 Solar Years = 2980.6 years - 962 (Dedication of Solomon's Temple)

= 2019.79 - 7 Years = **2012** 

Year of Transit of Venus

#### FIRST TEMPLE

The 1st Temple of the GOD of Israel was erected by King Solomon, son of King David. It took 7 Years to complete starting in 969BC by some estimations. The Temple was dedicated on 962BC. These dates are in dispute as there are other possible dates that have been postulated. There are several entities that have a direct interest and have a hand in seeing that the 3rd Temple is rebuilt. The Orthodox Jews of Israel, the Vatican, the Masons and Lucifer himself are among the primary groups.

#### LAST TEMPLE

The 'Last' Temple before the Millennial Reign of Christ that will have the 4th Ezekiel Temple will be where Lucifer will pronounce himself 'God' and will seek compulsory worship and loyalty on all levels during the Tribulation Period. He will be the 'head' or the 'Cap Stone' of the New World Order. Perhaps this will happen as the calculations suggest in the Jewish Year 5776 = 2015/2016.