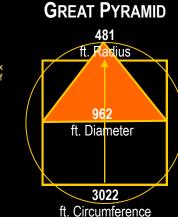

Base of Great Pyramid

= **5776** inches

481 feet

to include Cap Stone

The Great Pyramid is 481 feet tall with Cap Stone or 5776 ft. The Great Pyramid's perimeter is 3022 ft which equals the years from 962 BC to 2016 AD. The year 2016 is 5776 in the Jewish Calendar. There are 3022 Biblical years of 360 days that equal 2978 years. There are 2978 year from Solomon's dedication of Temple in 962 BC to

#### SOME CALCULATIONS

481 Feet Radius x 2 = 962 ft. Diameter

962 ft. Diameter x Pi (3.14...) = 3022 ft. Circumference