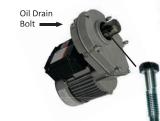

## **Features Include:**

Wheel Barrow Design with 2 Flat Fress Tires with Steel Rims, 5/8" Ball Bearings

3/4-HP Capacitor Start, High Torque, Brushless Electric Motor with Gear Box, 120V, 28 RPM

3.5 cu. ft. drum. Rotates 26 times per minute will Hold Up To 180 lbs