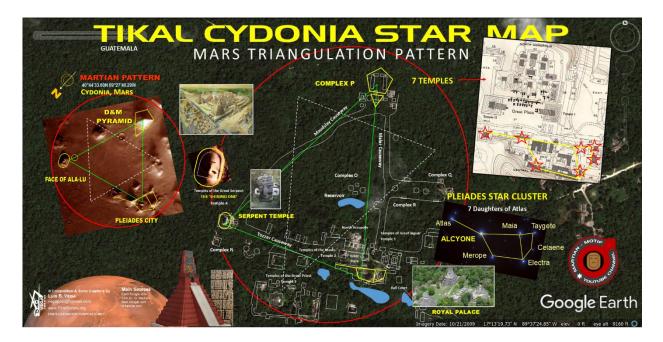

In Teotihuacan, you have the House of the Feathered Serpent. And as one has revealed, its dimensions are exactly of those of the Biblical 4th Temple of Ezekiel. Coincidence? No. Does this not resonate with the Shining one that entered Eden and was the one that deceived her into joining his Rebellion, etc. And in Tikal, what does one find concerning the Triangulation? You also have the Temple of the Serpent. And then you have the Acropolis of the 7 Temples and the Main Palace. These are the 3 Main Structures that encompass Ancient Tikal. Before one identifies and corresponds the Temples to the Cydonia Template, here are some Facts and Information about Tikal for Context.

Source: https://en.wikipedia.org/wiki/Tikal

One will start with the Southern Acropolis. This is where the Complex of the Plaza is famous for its 2 Opposing Pyramids. Just to the North are the 7 Temples. This corresponds to the 7 Stars of the Pleiades. But the actual Configuration, based on the Size proportions, rests in the Palace just across the Main Plaza. The 'Handle' of the Pleiades Outline, in this case like it is at Palenque, is truncated. Then there is the Temple of the Serpent. It is toward the West-End and amazingly, its Center-Piece is a Face or that Serpent Being or rather the Shining One with Wings, etc.

And who is this Serpent God Creator, this Shining One? According to the Meso-American Mythos, in all 3 Main Civilizations of the Americas, he was a Man with a White Complexion and a Beard. He created the Sun, Moon and the Stars and Humans. He came to 'Teach' Humanity Civilization. He had a striking resemblance to Jesus in many Attributes. This Shining One, the 'Serpent' came from Heaven, came from the East and is to return at the End of Days or an Age. The inference to the Serpent can also be attributed to Knowledge and Wisdom, etc. He had Disciples accompany him. He was and is the God of the Storms or of Lighting. According to Research, he made Mankind by breathing into Stones, but his 1st Creation were Brainless Giants that displeased him.

Lastly, the Pyramid Complex 'P' is what corresponds to the Giant D&M Pentagon Pyramid. Now, on to one's interpretation of how the Cydonia Mars Triangulation is seen at Tikal. Note that this Configuration can only be assessed from the Air, from a Top View. Thus, consider that the Triangulation was and is meant to be seen by those that could have such abilities to fly or exist in such a Realm, i.e., Princes of the Power of the Air, etc. And this is where the Fallen Angel Narrative comes into play. It is only such Beings that could appreciate and recognize such Sites. And again, one is convinced that these Sacred Sites, based on Gematria, i.e., a Hexagram, served as Star-Gates, Portals that pierced Dimensions, and to this Day.