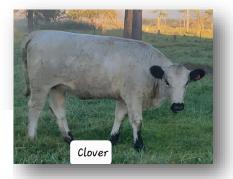

### RLC FARMS CLOVER DOB: 7/2/21

Sire: LPJ Flash GrSire: LPJ Y-Stoner GrDam: LPJ A326

TATTOO: R38J REG. #21349

Dam: B&B Cathy 87X GrSire: CCreek Performance GrDam: RE Regis Catherine

BIRTH WEIGHT: 72 EXPOSED TO RLC FARMS GOLIATH. BEAUTIFUL MARKINGS. DELAYED BREEDING BECAUSE OF AGE.