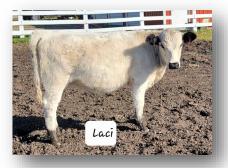

## RLC FARM LACI

Sire: LPJ Gunnar G98 GrSire: LPJ Y-Stoner GrDam: LPJ S638

BIRTH WEIGHT: 65 TATTOO: R11K REG. #21356

#### DOB: 3/29/22

Dam: RLC Farms Briana 10H GrSire: RLC Farms Titan 5F GrDam: RLC Farms Andrea 9F

SMALLER FRAMED HEIFER. NICELY BUILT & MARKED. COMES FROM A LINE OF SHOW GIRLS & SIRE.

A non-refundable deposit will hold the animal/s of your choice. Animals do not leave the farm until payment in full is received. Please do not hesitate to contact us for additional information. Thank you for looking! Updates at www.britishwhitebeef.com.