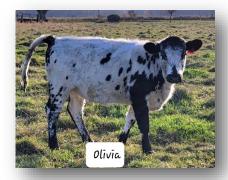

#### RLC FARMS OLIVIA

Sire: LPJ Ghost GrSire: LPJ Absolute GrDam: LPJ Josie

BIRTH WEIGHT: 73 TATTOO: R8K REG. #21354

## DOB: 3/15/22

Dam: Birkle's Ophelia BH1 GrSire: B&B Sundance 21X GrDam: B&B Opal 47X

OVERMARKED PRETTY HEIFER. NICELY BUILT. COMES FROM A LINE OF SHOW GIRLS.