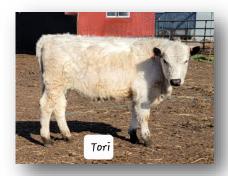

#### RLC FARMS TORI

Sire: LPJ Ghost GrSire: LPJ Absolute GrDam: LPJ Josie

BIRTH WEIGHT: 75 TATTOO: R4K REG. #21352

## DOB: 2/24/22 Dam: RLC Farms Tiffany 123D GrSire: LPJ Zoom

GrSire: LPJ Zoom GrDam: Birkle's Ophelia BH1

STOCKY, SWEET HEIFER. FROST-BIT EARS. MOTHER WAS JR. NATIONAL RESERVE CHAMPION.