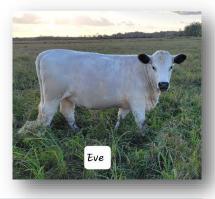

#### RLC FARMS EVE

Sire: LPJ Ghost GrSire: LPJ Absolute GrDam: LPJ Josie

BIRTH WEIGHT: 74 TATTOO: R26J REG. #20577

#### DOB: 5/15/21

Dam: LPJ Ellie GrSire: LPJ Y-Stoner GrDam: LPJ A-336

CONFIRMED BRED TO RLC FARMS GOLIATH GREAT BUILD.