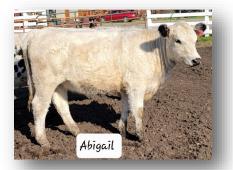

#### RLC FARMS ABIGAIL DOB: 1/29/22

Sire: LPJ Gunnar G98 GrSire: LPJ Y-Stoner GrDam: LPJ S638

BIRTH WEIGHT: 73 TATTOO: R1K REG. #21351 Dam: RLC Farms Ziva 2F GrSire: RLC Farms Rebel 114D GrDam: RLC Farms Myriah

#### SWEET HEIFER, LITTLE LIGHTER. NICELY BUILT. MOTHER WAS JR. NATIONAL RESERVE CHAMPION.