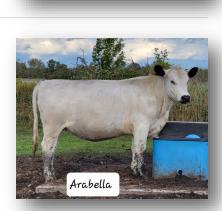

#### RLC FARMS ARABELLA DOB: 3/27/21

Sire: LPJ Ghost GrSire: LPJ Absolute GrDam:LPJ Josie

BIRTH WEIGHT: 74 TATTOO: R6J REG. #20575

## Dam: RLC Farms Paris 18G GrSire: RLC Farms Rebel 114D GrDam: LPJ D647 Delana

CONFIRMED BRED TO RLC FARMS GOLIATH WILL BE NICE SIZED COW.