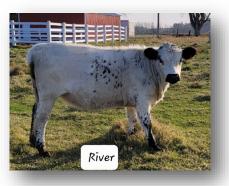

#### RLC FARMS RIVER

Sire: LPJ Gunnar G98 GrSire: LPJ Y-Stoner GrDam: LPJ S638

BIRTH WEIGHT: 73 ΤΑΤΤΟΟ: R7K REG. #21353

#### DOB: 3/14/22

Dam: RLC Farms Raine 7H GrSire: RLC Farms Rebel 114D GrDam: Birkle's Ophelia 47X

BEAUTIFUL HEIFER. NICELY BUILT. COMES FROM A LINE OF MANY SHOW GIRLS & GR SIRE.