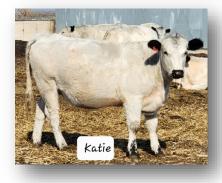

#### RLC FARMS KATIE

Sire: LPJ Flash GrSire: LPJ Y-Stoner GrDam: LPJ A326

BIRTH WEIGHT: 74 TATTOO: R31J REG. #20580

#### DOB: 5/28/21

Dam: RLC Farms Katrina 7F GrSire: RLC Farms Rebel 114D GrDam: LPJ Cierra

CONFIRMING BRED TO RLC FARMS GOLIATH NICE BUILD & PRETTY.

Jaylin