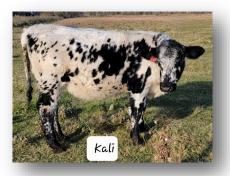

### RLC FARMS KALI

Sire: LPJ Gunnar G98 GrSire: LPJ Y-Stoner GrDam: LPJ S638

BIRTH WEIGHT: 69 ΤΑΤΤΟΟ: R10K

### DOB: 3/25/22

Dam: RLC Farms Sadie 16H GrSire: RLC Farms Rebel 114D GrDam: RLC Farms Violet

OVERMARKED, BUT STOCKY. WILL MAKE A GREAT ADDITION OR REG. #21355 START FOR YOUR HERD.