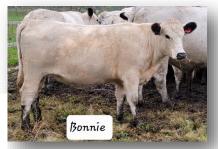

#### RLC FARMS BONNIE DOB: 7/11/21

Sire: LPJ Flash GrSire: LPJ Y-Stoner GrDam: LPJ A326

Dam: Bellwood Beauty GrSire: RLC arms Nitro GrDam: Avalon 42M

TATTOO: R39J REG. #21350

BIRTH WEIGHT: 70 EXPOSED TO RLC FARMS GOLIATH. SISTER WAS 2021 JR NAT'L CHAMPION DELAYED BREEDING BECAUSE OF AGE.