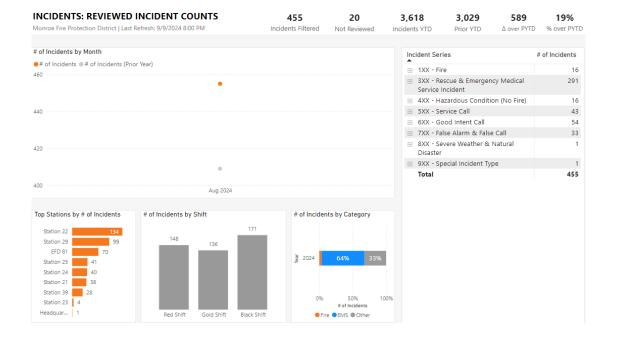

### **Statistical Summary**

August 1-31, 2024

| <b>INCIDENTS BY CATEGORY:</b>          | <b>COUNT:</b> |  |
|----------------------------------------|---------------|--|
| Fires                                  | 16            |  |
| Structure                              | 2             |  |
| Vehicle                                | 3             |  |
| Wildland                               | 5             |  |
| Other                                  | 6             |  |
| <b>Over Pressure Rupture</b>           | 0             |  |
| <b>Emergency Medical Service Calls</b> | 305           |  |
| Medical                                | 205           |  |
| EMS Crew Assist                        | 68            |  |
| Motor Vehicle Accident / Rescue        | 32            |  |
| <b>Hazardous Condition (no fire)</b>   | 16            |  |
| Service Calls                          | 43            |  |
| <b>Good Intent Calls</b>               | 58            |  |
| False Alarms                           | 35            |  |
| Severe Weather                         | 1             |  |
| Special Incidents                      | 2             |  |
| TOTAL                                  | 476           |  |

| INCIDENTS BY DISTRI | CT TOWNSHIP |
|---------------------|-------------|
| Benton              | 28          |
| Bloomington         | 37          |
| Clear Creek         | 35          |
| Indian Creek        | 8           |
| Perry               | 97          |
| Van Buren           | 126         |
| Washington          | 16          |
| TOTAL               | 347         |

| INCIDENTS BY FIRE PROTEC | TION CONTRACTED TOWNSHIPS |
|--------------------------|---------------------------|
| Polk                     | 10                        |
| Salt Creek               | 21                        |
| T                        | OTAL 31                   |

#### **INCIDENTS BY AID GIVEN**

| Bean Blossom              | 2  |               |
|---------------------------|----|---------------|
| <b>Bloomington</b> (City) | 38 | (35 were Amb) |
| Ellettsville              | 11 |               |
| Richland Township (EFD)   | 41 |               |
| <b>Greene County</b>      | 6  |               |
| <b>Lawrence County</b>    | 0  |               |
| <b>Brown County</b>       | 0  |               |
| Owen County               | 0  |               |
| <b>Morgan County</b>      | 1  |               |
| TOTAL                     | 00 |               |

TOTAL 99

242

Aid Received - Year to Date

Engine 81 - 84 Squad 81 - 4

Ambulance 22 - 55 Fire Standby - 11 Cancelled - 9