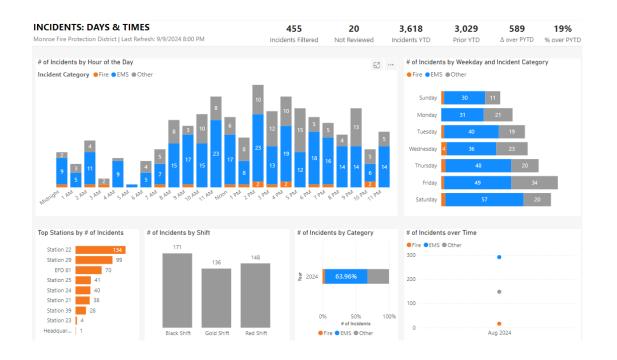

### **Statistical Summary**

August 1-31, 2024

| <b>INCIDENTS BY CATEGORY:</b>          | <b>COUNT:</b> |  |
|----------------------------------------|---------------|--|
| Fires                                  | 16            |  |
| Structure                              | 2             |  |
| Vehicle                                | 3             |  |
| Wildland                               | 5             |  |
| Other                                  | 6             |  |
| <b>Over Pressure Rupture</b>           | 0             |  |
| <b>Emergency Medical Service Calls</b> | 305           |  |
| Medical                                | 205           |  |
| EMS Crew Assist                        | 68            |  |
| Motor Vehicle Accident / Rescue        | 32            |  |
| <b>Hazardous Condition (no fire)</b>   | 16            |  |
| Service Calls                          | 43            |  |
| <b>Good Intent Calls</b>               | 58            |  |
| False Alarms                           | 35            |  |
| Severe Weather                         | 1             |  |
| Special Incidents                      | 2             |  |
| TOTAL                                  | 476           |  |

#### **Average RESPONSE Time (Dispatch to Arrival)**

|            | ,           |               |             |               |
|------------|-------------|---------------|-------------|---------------|
| STATION    | EN          | MS            | FI          | RE            |
| STATION    | <u>July</u> | <u>August</u> | <u>July</u> | <u>August</u> |
| Station 21 | 7:24        | 9:48          | 6:58        | 9:12          |
| Station 22 | 7:59        | 7:50          | 10:45       | 9:29          |
| Station 23 | 4:28        | 8:23          | 9:16        |               |
| Station 24 | 9:38        | 8:44          | 10:09       | 14:30         |
| Station 25 | 12:46       | 9:03          | 12:06       | 9:51          |
| Station 29 | 6:35        | 6:07          | 7:03        | 6:25          |
| Station 39 | 7:05        | 7:56          | 9:04        | 5:46          |
| Station 81 | 5:04        | 6:10          | 6:38        | 6:07          |
|            |             |               |             |               |

AVERAGE FOR ALL CALLS 7:34 7:19

#### **Average TURNOUT Time (Dispatch to En-route)**

|            |             | _             |             |               |  |
|------------|-------------|---------------|-------------|---------------|--|
| STATION    | E           | MS            | FIRE        |               |  |
| STATION    | <u>July</u> | <u>August</u> | <u>July</u> | <u>August</u> |  |
| Station 21 | 0:57        | 1:09          | 1:00        | 0:59          |  |
| Station 22 | 1:10        | 0:55          | 2:47        | 2:42          |  |
| Station 23 | 1:19        | 3:13          | 1:22        |               |  |
| Station 24 | 1:32        | 0:53          | 1:19        | 1:48          |  |
| Station 25 | 1:30        | 1:13          | 1:52        | 1:20          |  |
| Station 29 | 0:52        | 0:40          | 0:54        | 0:51          |  |
| Station 39 | 0:49        | 0:43          | 0:53        | 0:55          |  |
| Station 81 | 0:49        | 0:41          | 0:53        | 1:00          |  |
|            |             |               |             |               |  |

AVERAGE FOR ALL CALLS 1:04 0:56

AVERAGE TIME SPENT ON SCENE 53:33 22:26