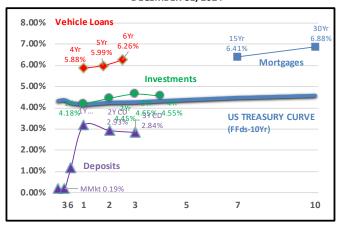

.89%  | 2.58%  | 2.38%  | 2.52%  | 2.40%  | 2.54%  | 2.77%  | 2.29%  | 2.68%  | 2.44%  | 2.60%  | 2.60%  | 2.32%  |
| Reg Svgs      | -5.13% | -5.13% | -5.13% | -5.13% | -5.14% | -5.14% | -5.14% | -5.14% | -4.64% | -4.64% | -4.39% | -4.39% | -4.14% |
| MMkt          | -4.13% | -4.12% | -4.12% | -4.12% | -4.11% | -4.11% | -4.11% | -4.11% | -3.62% | -3.63% | -3.40% | -3.40% | -3.17% |
| 1yrCD         | -1.28% | -1.60% | -1.61% | -1.83% | -1.74% | -1.65% | -1.29% | -0.97% | -0.70% | -1.03% | -1.11% | -1.11% | -1.02% |
| 2yrCD         | -1.14% | -1.57% | -1.52% | -1.96% | -1.80% | -1.61% | -1.19% | -0.84% | -0.59% | -1.20% | -1.19% | -1.19% | -1.29% |

#### HISTORICAL NATIONAL MARKET RATES AND RELATIVE PRICING SPREADS

### Historical Yield Curve and Relative Value

#### **DECEMBER 31, 2024**



#### **CURRENT MONTH**







Market Analysis

Strategic Solutions

Financial Investments

Risk Management

Regulatory Expert

31 January 2025

## CHANGE IN MARKET RATES

| Fed Funds