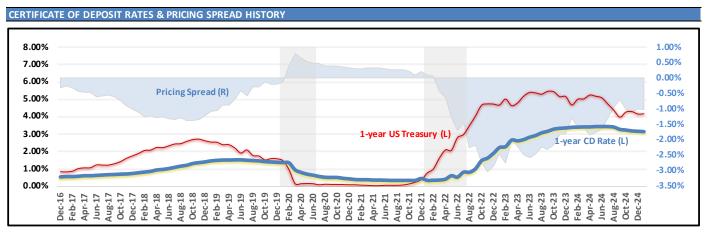

#### HISTORICAL NATIONAL MARKET RATES AND RELATIVE PRICING SPREADS

### Historical Yield Curve and Relative Value

#### **DECEMBER 31, 2024**