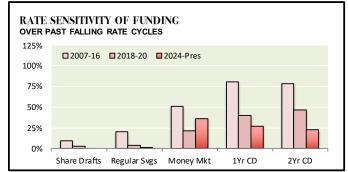

| 66%   | 2%      | 5%        | 41%    | 73% | 72% |
| 2016-18      | Rising          | 23%     | 39%     | 39%     | 81%  | 80%   | 1%      | 2%        | 15%    | 38% | 39% |
| 2020-24      | Rising          | 45%     | 69%     | 82%     | 108% | 116%  | 2%      | 2%        | 20%    | 58% | 52% |
| Falling Rate | e Environments: |         |         |         |      |       |         |           |        |     |     |
| 2007-16      | Falling         | 1%      | 60%     | 62%     | 68%  | 65%   | 9%      | 20%       | 51%    | 81% | 78% |
| 2018-20      | Falling         | 35%     | 36%     | 37%     | 75%  | 75%   | 2%      | 4%        | 22%    | 40% | 47% |
| 2024-Pres    | Falling         | 6%      | 27%     | 110%    | 386% | -682% | 0%      | 1%        | 36%    | 27% | 23% |









Strategic Value is GREATER:

... when sensitivity is highest during rising rates

Strategic Value is LEAST:

... when sensitivity is lowest during rising rates

Strategic Value is GREATER:

... when sensitivity is highest during falling rates

Strategic Value is LEAST:

... when sensitivity is lowest during falling rates