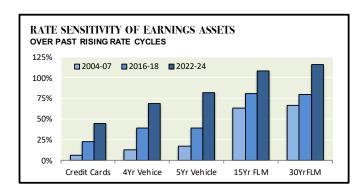

| 63%  | 66%   | 2%      | 5%        | 41%    | 73% | 72% |
| 2016-18      | Rising          | 23%     | 39%     | 39%     | 81%  | 80%   | 1%      | 2%        | 15%    | 38% | 39% |
| 2020-24      | Rising          | 45%     | 69%     | 82%     | 108% | 116%  | 2%      | 2%        | 20%    | 58% | 52% |
| Falling Rate | e Environments: |         |         |         |      |       |         |           |        |     |     |
| 2007-16      | Falling         | 1%      | 60%     | 62%     | 68%  | 65%   | 9%      | 20%       | 51%    | 81% | 78% |
| 2018-20      | Falling         | 35%     | 36%     | 37%     | 75%  | 75%   | 2%      | 4%        | 22%    | 40% | 47% |
| 2024-Pres    | Falling         | 6%      | 27%     | 110%    | 386% | -682% | 0%      | 1%        | 36%    | 27% | 23% |









Strategic Value is GREATER:

... when sensitivity is highest during rising rates

Strategic Value is LEAST:

... when sensitivity is lowest during rising rates

Strategic Value is GREATER:

... when sensitivity is highest during falling rates

Strategic Value is LEAST:

... when sensitivity is lowest during falling rates