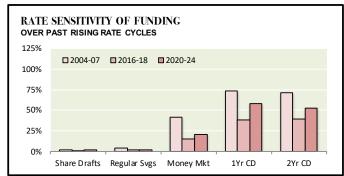

63%  | 66%   | 2%      | 5%        | 41%    | 73% | 72% |
| 2016-18      | Rising          | 23%     | 39%     | 39%     | 81%  | 80%   | 1%      | 2%        | 15%    | 38% | 39% |
| 2020-24      | Rising          | 45%     | 69%     | 82%     | 108% | 116%  | 2%      | 2%        | 20%    | 58% | 52% |
| Falling Rate | e Environments: |         |         |         |      |       |         |           |        |     |     |
| 2007-16      | Falling         | 1%      | 60%     | 62%     | 68%  | 65%   | 9%      | 20%       | 51%    | 81% | 78% |
| 2018-20      | Falling         | 35%     | 36%     | 37%     | 75%  | 75%   | 2%      | 4%        | 22%    | 40% | 47% |
| 2024-Pres    | Falling         | 6%      | 27%     | 110%    | 386% | -682% | 0%      | 1%        | 36%    | 27% | 23% |









Strategic Value is GREATER:

... when sensitivity is highest during rising rates

Strategic Value is LEAST:

... when sensitivity is lowest during rising rates

Strategic Value is GREATER:

... when sensitivity is highest during falling rates

Strategic Value is LEAST:

... when sensitivity is lowest during falling rates