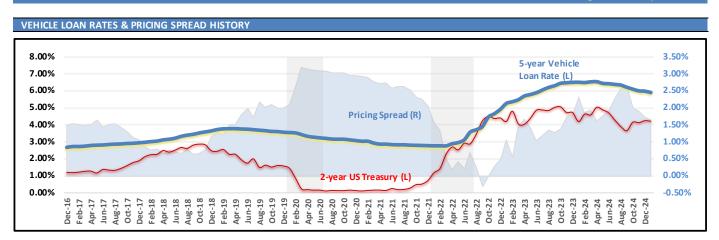

| 2yr CD          | 0.65%  | 0.01%  | -0.31% | -0.39%    | -0.87%   | -0.73% | 0.06%  | 0.44%  | -0.16% | -2.27%           | -1.67% | -1.32% | -1.29%              |  |



Market Analysis

Strategic Solutions

Financial Investments

Risk Management

**Regulatory Expert** 

31 January 2025

#### HISTORICAL MARKET RATES AND PRICING SPREADS

Through: 31 January 2025









## MERIDIAN ECONOMICS

**Trusted Insight, Effective Solutions** 



**Business & Industry Consulting** 

Market Analysis

Strategic Solutions

Financial Investments

Risk Management

Regulatory Expert

31 January 2025

#### **CYCLICAL NATIONAL LOAN & SHARE RATE SENSITIVITY**

|              |                 | EARNING | ASSETS  |         |      |       | FUNDING | OBLIGATIO | NS .   |     |     |
|--------------|-----------------|---------|---------|---------|------|-------|---------|-----------|--------|-----|-----|
|              |                 | Credit  | 4Yr     | 5Yr     | 15Yr | 30Yr  | Share   | Regular   | Money  | 1Yr | 2Yr |
| CYCLE        |                 | Cards   | Vehicle | Vehicle | FLM  | FLM   | Drafts  | Savings   | Market | CD  | CD  |
| Rising Rate  | Enviro