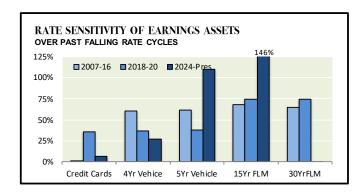

3%  | 66%   | 2%      | 5%        | 41%    | 73% | 72% |
| 2016-18      | Rising          | 23%     | 39%     | 39%     | 81%  | 80%   | 1%      | 2%        | 15%    | 38% | 39% |
| 2020-24      | Rising          | 45%     | 69%     | 82%     | 108% | 116%  | 2%      | 2%        | 20%    | 58% | 52% |
| Falling Rate | e Environments: |         |         |         |      |       |         |           |        |     |     |
| 2007-16      | Falling         | 1%      | 60%     | 62%     | 68%  | 65%   | 9%      | 20%       | 51%    | 81% | 78% |
| 2018-20      | Falling         | 35%     | 36%     | 37%     | 75%  | 75%   | 2%      | 4%        | 22%    | 40% | 47% |
| 2024-Pres    | Falling         | 6%      | 27%     | 110%    | 386% | -682% | 0%      | 1%        | 36%    | 27% | 23% |









Strategic Value is GREATER:

... when sensitivity is highest during rising rates

Strategic Value is LEAST:

... when sensitivity is lowest during rising rates

Strategic Value is GREATER:

... when sensitivity is highest during falling rates

Strategic Value is LEAST:

... when sensitivity is lowest during falling rates