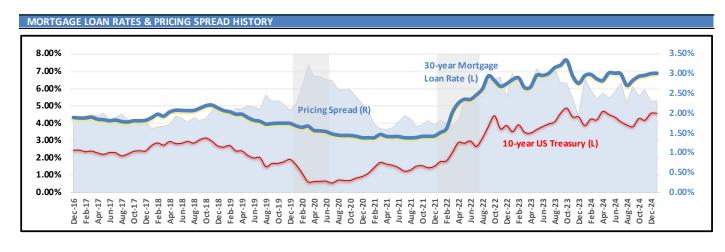

| 2yr CD          | 0.65%  | 0.01%  | -0.31% | -0.39%    | -0.87%   | -0.73% | 0.06%  | 0.44%  | -0.16% | -2.27%           | -1.67% | -1.32% | -1.29%              |  |



Market Analysis

Strategic Solutions

Financial Investments

Risk Management

**Regulatory Expert** 

31 January 2025

#### HISTORICAL MARKET RATES AND PRICING SPREADS

Through: 31 January 2025









## MERIDIAN ECONOMICS

**Trusted Insight, Effective Solutions** 



**Business & Industry Consulting** 

Market Analysis

Strategic Solutions

Financial Investments

Risk Management

Regulatory Expert

31 January 2025

#### **CYCLICAL NATIONAL LOAN & SHARE RATE SENSITIVITY**

|              |                 | EARNING | ASSETS  |         |      |       | FUNDING | OBLIGATIO | NS .   |     |     |
|--------------|-----------------|---------|---------|---------|------|-------|---------|-----------|--------|-----|-----|
|              |                 | Credit  | 4Yr     | 5Yr     | 15Yr | 30Yr  | Share   | Regular   | Money  | 1Yr | 2Yr |
| CYCLE        |                 | Cards   | Vehicle | Vehicle | FLM  | FLM   | Drafts  | Savings   | Market | CD  | CD  |
| Rising Rate  | Environm