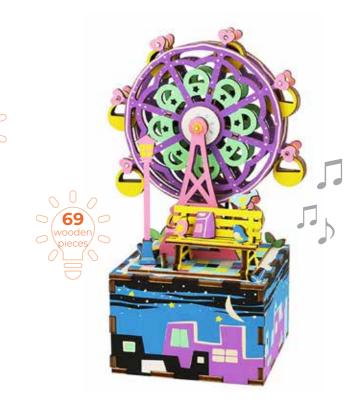

#### **Ferris Wheel Music Box**

All the fun of the fair comes to life with this pretty rotating music box in such trendy colours. A DIY model to build with loving care and listen to the music of 'Castles in the Air' as the wheel goes round.

Display Case available for items AM44 & AM41 H: 26 x W: 37 x D: 19cm

The giant 34cm tall Ferris Wheel turns to the gentle musical accompaniment of model to make and proudly display.

item AM601 H: 22 x W: 23 x D: 23cm