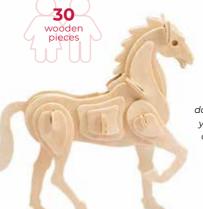

### Horse

The Horse was first domesticated about 4,000 years ago to pull vehicles and over time for riding, hunting and racing.

H: 16 x W: 18 x D: 4.5cm

JP207-12-1.25

www.fountasia-wholesale.com

Shark

Modern Sharks dates back 100 million years.