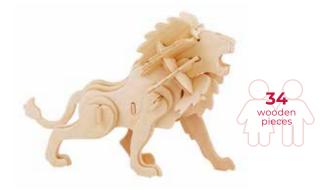

#### Lion

The Robotime Lion is the 3-D male model of the 'King of the Beasts' with its distinctive prominent mane and a tuft at the end of its tail.

H: 13 x W: 18.5 x D: 7cm