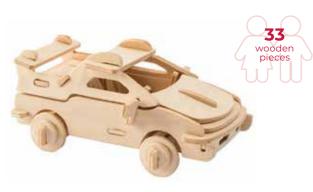

### rowood

Ferrari

The Ferrari, developed by former racing driver, Enzo Ferrari, dates back to 1947 and has become the most iconic supercar in the world.

**Bi-Plane** The Robotime Bi-Plane ,with its two wings, was adapted from successful glider designs in the early 1900's.