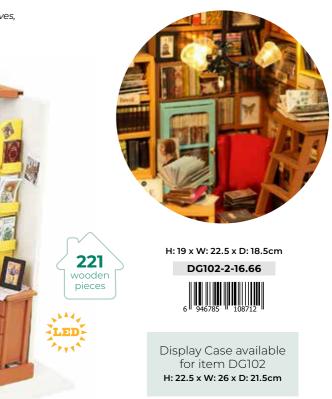

#### Nancy's Bake Shop

A comprehensive scale model illuminated Bake Shop with all the little details to build the real thing!

DGM01-3-10.41 

Display Case available for item DGM01 H: 31.5 x W: 26 x D: 30.5cm