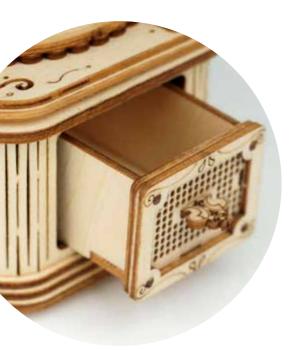

#### Globe

The Globe is a huge rotating globe on a pedestal with classical panel designs and a secret drawer. A big challenge to make but a most rewarding result!

H: 52 x W: 32.5 x D: 29cm