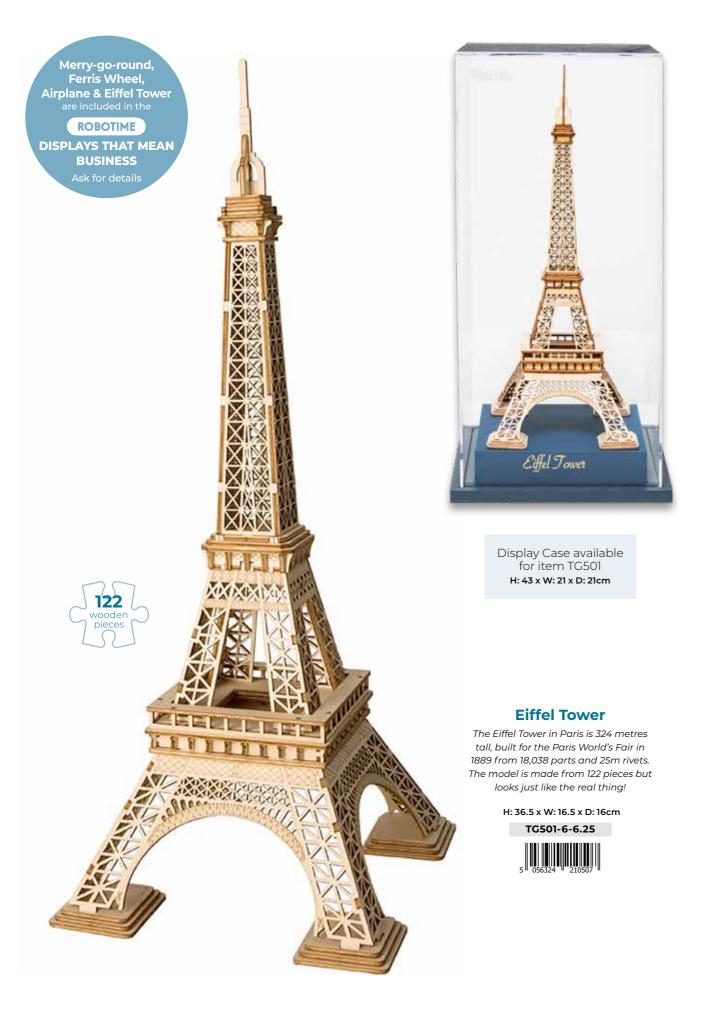

## CLASSIC

Classic 3-D model kits that appeal to serious model makers regardless of age. Subjects include the iconic Eiffel Tower, historic airplanes and joyful Merry-Go-Rounds and Ferris Wheels. Models that make memories!

Merry-go-round, Ferris Wheel, **Airplane & Eiffel Tower** ROBOTIME DISPLAYS THAT MEAN BUSINESS