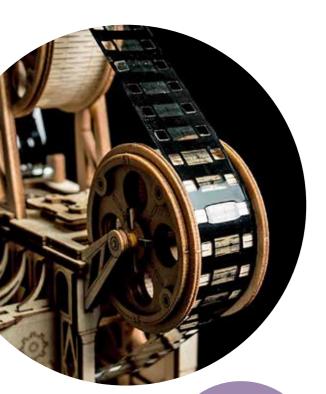

#### Vitascope

The Vitascope was the first device to use electric light to cast images on a screen. A model to make movies!

H: 25.5 x W: 22 x D: 13cm

LK601-2-20.83

Display Case available for item LK601 H: 29 x W: 36 x D: 23cm