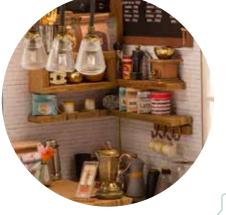

#### Simon's Coffee Shop A unique opportunity to design, build and furnish

your own miniature coffee shop

H: 19 x W: 22.5 x D: 19.5cm DG109-2-16.66 

Display Case available for item DG109 H: 22.5 x W: 26 x D: 21.5cm