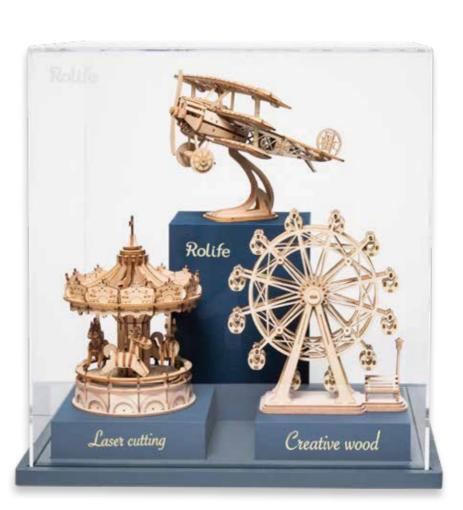

Merry-go-round, Ferris Wheel, **Airplane & Eiffel Tower** ROBOTIME DISPLAYS THAT MEAN BUSINESS

**MOBOTIME** 

LASSICAL 3D WOODEN PUZZLES

ILLUSTRATION OF STAND IS AN ARTIST IMPRESSION ONLY

6 best selling CLASSIC models for a total of 36 pieces.

www.fountasia-wholesale.com

ROBOTIME