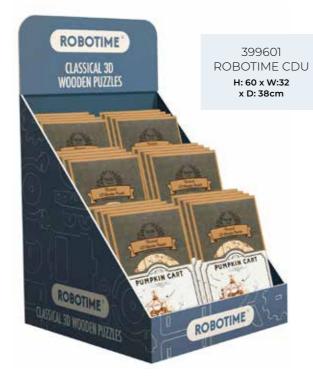

### **Custom made displays** mean business.

The ideal way to present best selling assortments of Robotime models.

399600 ROBOTIME FSDU H: 150 x W: 50 x D: 40cm

This new Robotime counter display presents a visually arresting assortment of 6 pieces each of the 6 best selling CLASSIC models for a total of 36 pieces.

> H: 11.5 x W: 15.5 x D: 7cm TG302-6-4.16

ROBOTIME CDU available H: 60 x W: 32 x D: 38cm