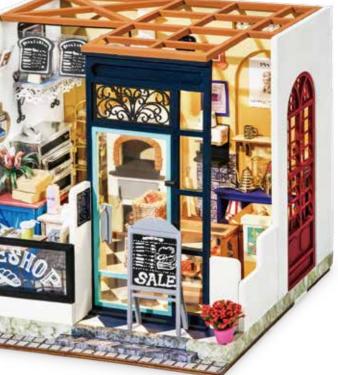

#### Simon's Coffee Shop A unique opportunity to design, build and furnish

your own miniature coffee shop

H: 19 x W: 22.5 x D: 19.5cm DG109-2-16.66 

Display Case available for item DG109 H: 22.5 x W: 26 x D: 21.5cm