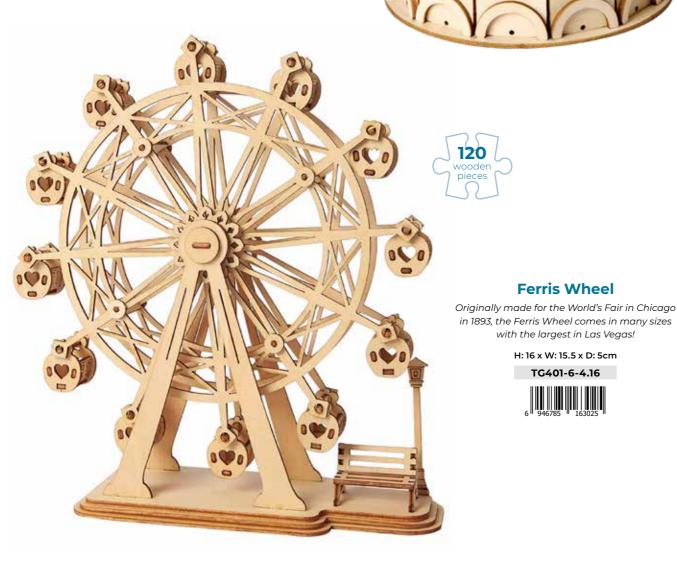

### www.fountasia-wholesale.com

**Ferris Wheel** 

H: 16 x W: 15.5 x D: 5cm TG401-6-4.16

6 946785 163025

Display Case available for items TG404, TG301 & TG401 H: 34 x W: 31 x D: 34cm

**ROBOTIME** CLASSICAL 3D WOODEN PUZZLES