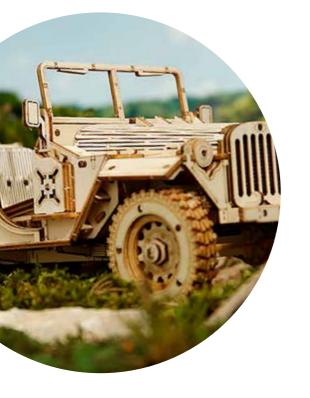

#### **Army Field Car**

The Army Field Car is one of the most iconic vehicles of the 1940's, known as the 'go anywhere...do anything' vehicle!

> H: 9 x W: 10 x D: 19cm MC701-4-10.41

H: 6 x W: 19 x D: 8cm