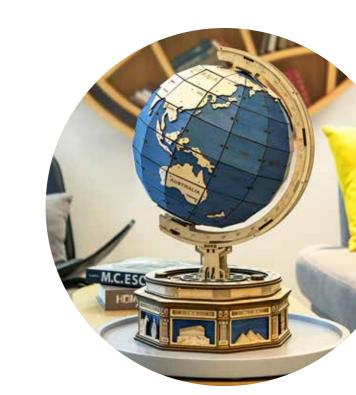

#### Globe

The Globe is a huge rotating globe on a pedestal with classical panel designs and a secret drawer. A big challenge to make but a most rewarding result!

H: 52 x W: 32.5 x D: 29cm