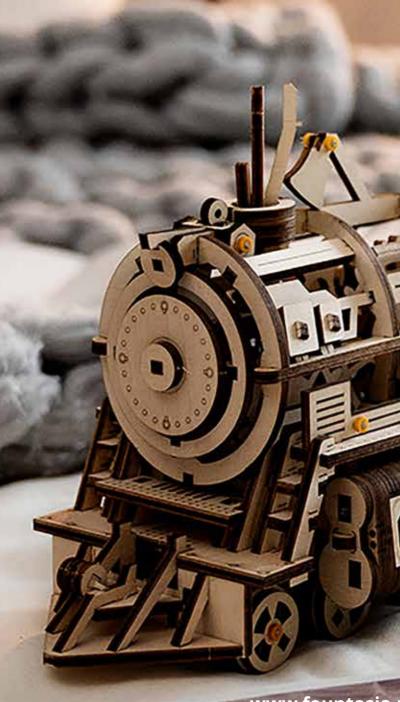

The Locomotive evokes memories of early steam locomotion. A model that opens the door to understanding mechanical gearing and a passion for these iconic machines.

> H: 18.5 x W: 37 x D: 12cm LK701-2-25.00

Display Case available for item LK701 H: 27 x W: 33 x D: 20cm