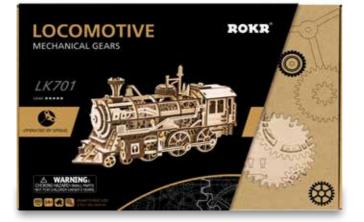

The Locomotive evokes memories of early steam locomotion. A model that opens the door to understanding mechanical gearing and a passion for these iconic machines.

> H: 18.5 x W: 37 x D: 12cm LK701-2-25.00