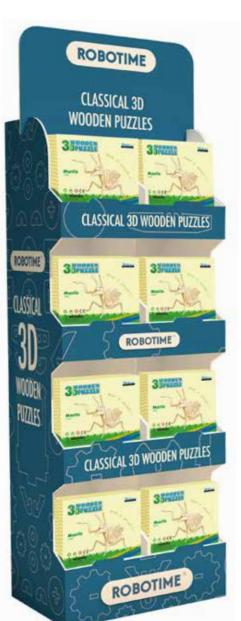

**MOBOTIME** 

LASSICAL 3D WOODEN PUZZLES

ILLUSTRATION OF STAND IS AN ARTIST IMPRESSION ONLY

6 best selling CLASSIC models for a total of 36 pieces.

www.fountasia-wholesale.com

ROBOTIME

### **Custom made displays** mean business.

The ideal way to present best selling assortments of Robotime models.

399600 ROBOTIME FSDU H: 150 x W: 50 x D: 40cm

This new Robotime counter display presents a visually arresting assortment of 6 pieces each of the 6 best selling CLASSIC models for a total of 36 pieces.