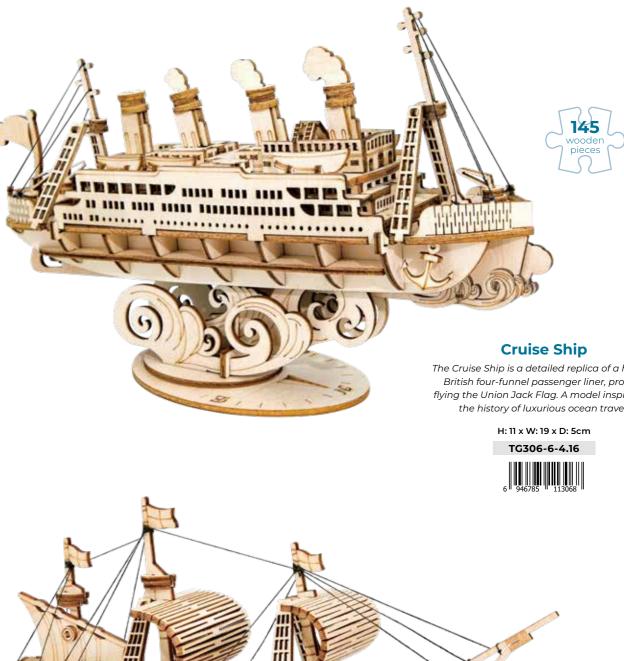

25



Display Case available for items TG404, TG301 & TG401 H: 34 x W: 31 x D: 34cm







**ROBOTIME** CLASSICAL 3D WOODEN PUZZLES

**MOBOTIME** 

LASSICAL 3D WOODEN PUZZLES

ILLUSTRATION OF STAND IS AN ARTIST IMPRESSION ONLY

6 best selling CLASSIC models for a total of 36 pieces.

www.fountasia-wholesale.com

ROBOTIME

### **Pumpkin Cart**

The Pumpkin Carriage is a romantic and beautiful interpretation of magical folklore stories. The detailed intelligent 3-D model is destined to become a treasured item of home décor!

> H: 11.5 x W: 15.5 x D: 7cm TG302-6-4.16



ROBOTIME CDU available H: 60 x W: 32 x D: 38cm





#### **Grand Piano**

The Grand Piano is an elegant replica of the world's most iconic musical instrument. The original made for music and our scale model made for fun.









This Gramophone is a splendid replica of classical vintage phonographs. A delicate and detailed model to celebrate the development of iconic music players!

H: 18.5 x W: 11 x D: 10cm







-0 7,1111 . 0

The Cruise Ship is a detailed replica of a historic British four-funnel passenger liner, proudly flying the Union Jack Flag. A model inspired by the history of luxurious ocean travel!





## **MECHANICAL**

A fascinating collection of mechanical scale models representing the historic development of steam trains, motor vehicles, clocks, calendars and interesting mechanical devices with even a walking T-rex!







#### Designed for teenage and adult model makers

Mechanical models that demonstrate the historic development of transportation and technology. The ideal challenge for model