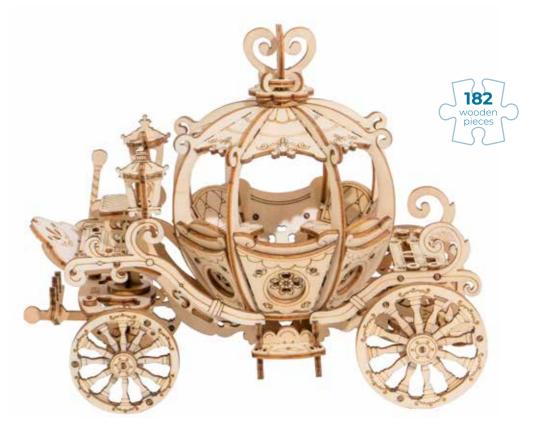

### **Pumpkin Cart**

The Pumpkin Carriage is a romantic and beautiful interpretation of magical folklore stories. The detailed intelligent 3-D model is destined to become a treasured item of home décor!