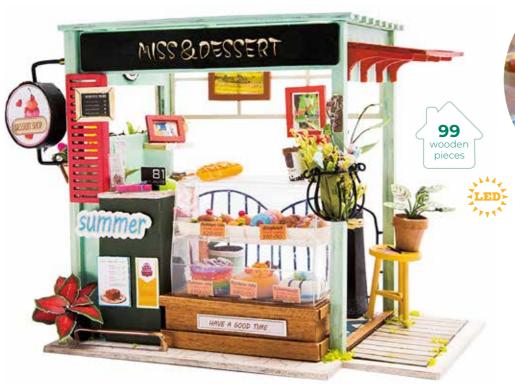

#### **Ice Cream Station**

Everything you need to build the illuminated Ice Cream and Desert Shop including yummy cakes and snacks!

H: 15 x W: 21 x D: 13.5cm DGM06-3-10.41 6 946785 164046

H: 19.5 x W: 20 x D: 18.5cm DG143-2-16.66 6 946785 113143