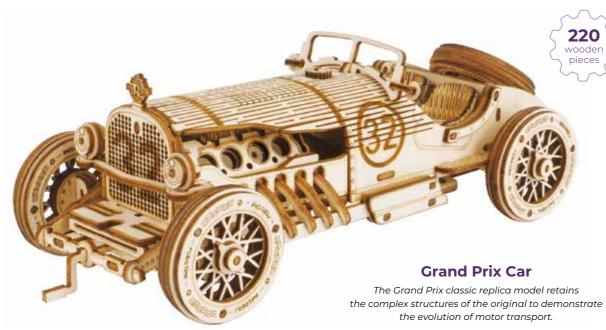

#### **Army Field Car**

The Army Field Car is one of the most iconic vehicles of the 1940's, known as the 'go anywhere...do anything' vehicle!

> H: 9 x W: 10 x D: 19cm MC701-4-10.41

H: 6 x W: 19 x D: 8cm