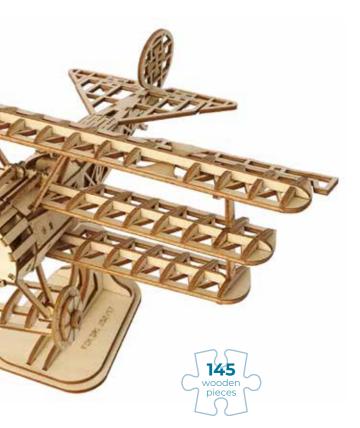

#### Airplane The iconic Tri-Plane was a limited edition, first flown in 1917 and now proudly takes its place in the history of air travel!