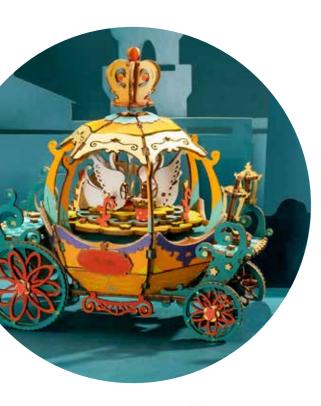

### **Pumpkin Cart**

The Pumpkin Carriage is a romantic and beautiful interpretation of magical folklore stories. The detailed intelligent 3-D model is destined to become a treasured item of home décor!

> H: 11.5 x W: 15.5 x D: 7cm TG302-6-4.16

ROBOTIME CDU available H: 60 x W: 32 x D: 38cm