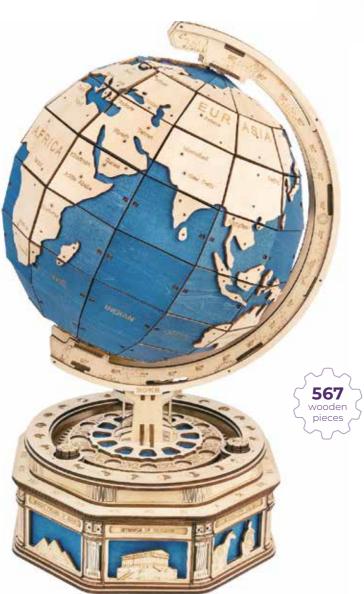

#### Globe

The Globe is a huge rotating globe on a pedestal with classical panel designs and a secret drawer. A big challenge to make but a most rewarding result!

H: 52 x W: 32.5 x D: 29cm