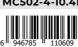

The Locomotive evokes memories of early steam locomotion. A model that opens the door to understanding mechanical gearing and a passion for these iconic machines.

> H: 18.5 x W: 37 x D: 12cm LK701-2-25.00