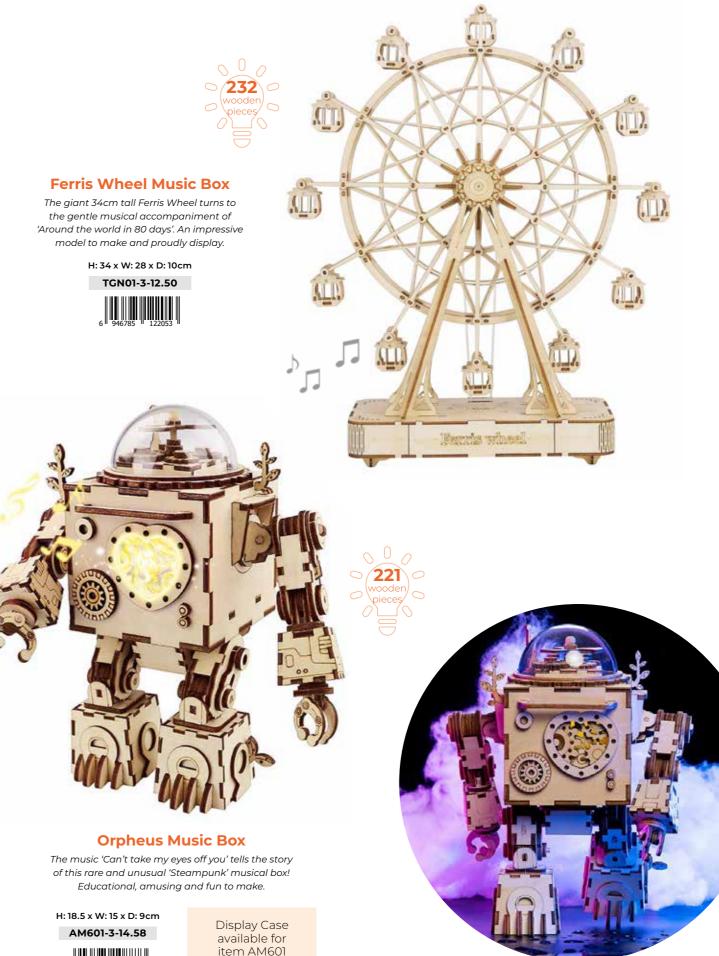

#### **Ferris Wheel Music Box**

All the fun of the fair comes to life with this pretty rotating music box in such trendy colours. A DIY model to build with loving care and listen to the music of 'Castles in the Air' as the wheel goes round.

Display Case available for items AM44 & AM41 H: 26 x W: 37 x D: 19cm

The giant 34cm tall Ferris Wheel turns to the gentle musical accompaniment of model to make and proudly display.

item AM601 H: 22 x W: 23 x D: 23cm