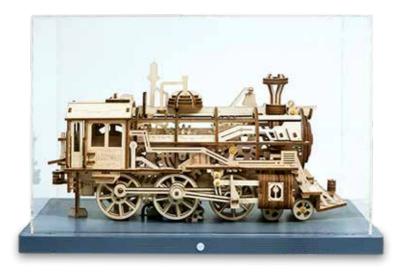

The Locomotive evokes memories of early steam locomotion. A model that opens the door to understanding mechanical gearing and a passion for these iconic machines.

> H: 18.5 x W: 37 x D: 12cm LK701-2-25.00

Display Case available for item LK701 H: 27 x W: 33 x D: 20cm