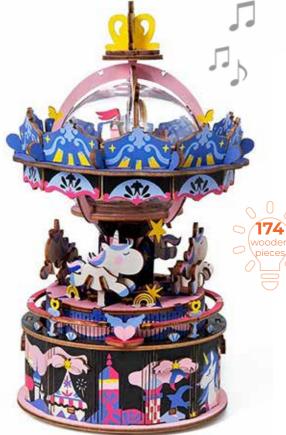

#### Starry Night Music Box

Inspired by the magical music of 'It's a small world' and memories of colourful carousel rides at the fair as day turns to dusk'

H: 19 x W: 11.5 x D: 11.5cm