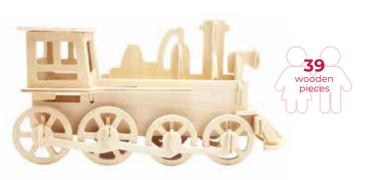

The Locomotive evokes memories of early steam locomotion. A model that opens the door to understanding mechanical gearing and a passion for these iconic machines.

> H: 18.5 x W: 37 x D: 12cm LK701-2-25.00

Display Case available for item LK701 H: 27 x W: 33 x D: 20cm