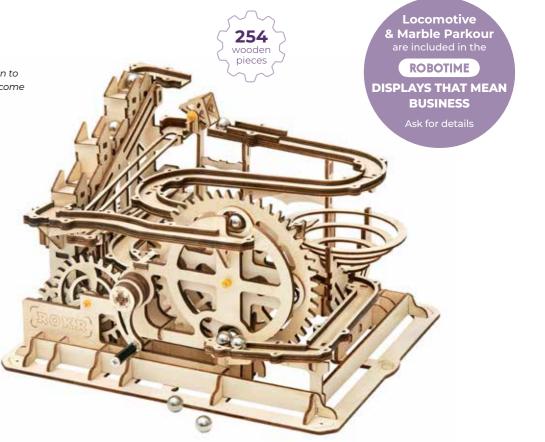

Locomotive & Marble Parkour are included in the ROBOTIME

DISPLAYS THAT MEAN BUSINESS Ask for details

350

wooden pieces

#### **Marble Parkour**

The Marble Parkour enables the brain to run free discovering new ways to overcome obstacles and solve problems.

H: 25.5 x W: 23.5 x D: 18.5cm

Display Case available for item LG501 H: 25 x W: 29 x D: 27cm