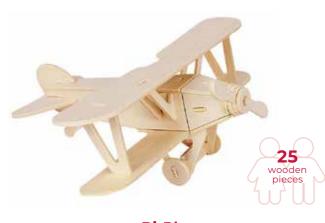

### rowood

Ferrari

The Ferrari, developed by former racing driver, Enzo Ferrari, dates back to 1947 and has become the most iconic supercar in the world.

**Bi-Plane** The Robotime Bi-Plane ,with its two wings, was adapted from successful glider designs in the early 1900's.