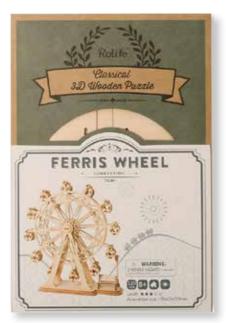

### www.fountasia-wholesale.com

**Ferris Wheel** 

H: 16 x W: 15.5 x D: 5cm TG401-6-4.16

6 946785 163025

Display Case available for items TG404, TG301 & TG401 H: 34 x W: 31 x D: 34cm

**ROBOTIME** CLASSICAL 3D WOODEN PUZZLES