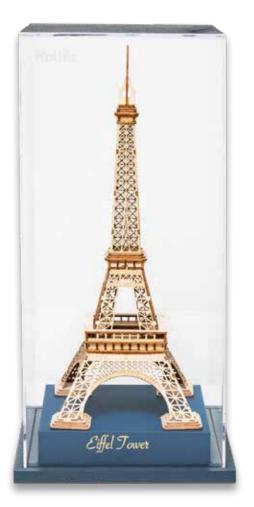

## CLASSIC

Classic 3-D model kits that appeal to serious model makers regardless of age. Subjects include the iconic Eiffel Tower, historic airplanes and joyful Merry-Go-Rounds and Ferris Wheels. Models that make memories!

Merry-go-round, Ferris Wheel, **Airplane & Eiffel Tower** ROBOTIME DISPLAYS THAT MEAN BUSINESS