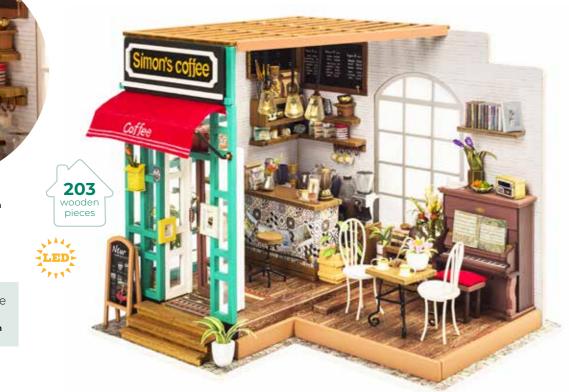

#### Simon's Coffee Shop A unique opportunity to design, build and furnish

your own miniature coffee shop

H: 19 x W: 22.5 x D: 19.5cm DG109-2-16.66 

Display Case available for item DG109 H: 22.5 x W: 26 x D: 21.5cm