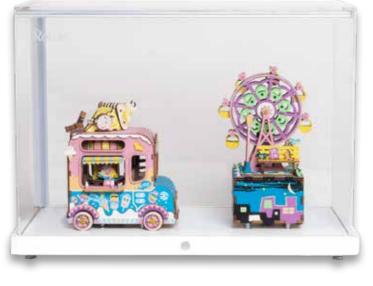

#### **Moving Flavour Ice Cream** Van Music Box

If ice cream and music are two of your favourite things, this model kit could be the most exciting project. A model that makes music to it's own tune 'Moving Flavour', what fun!

#### **Ferris Wheel Music Box**

All the fun of the fair comes to life with this pretty rotating music box in such trendy colours. A DIY model to build with loving care and listen to the music of 'Castles in the Air' as the wheel goes round.

Display Case available for items AM44 & AM41 H: 26 x W: 37 x D: 19cm

The giant 34cm tall Ferris Wheel turns to the gentle musical accompaniment of model to make and proudly display.

item AM601 H: 22 x W: 23 x D: 23cm