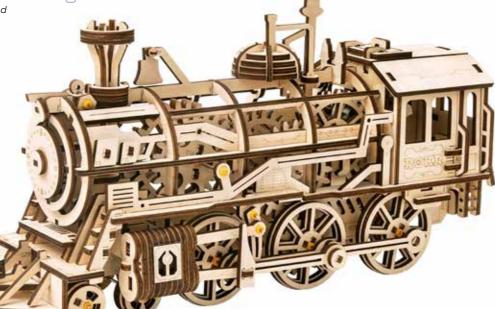

The Locomotive evokes memories of early steam locomotion. A model that opens the door to understanding mechanical gearing and a passion for these iconic machines.

> H: 18.5 x W: 37 x D: 12cm LK701-2-25.00

Display Case available for item LK701 H: 27 x W: 33 x D: 20cm