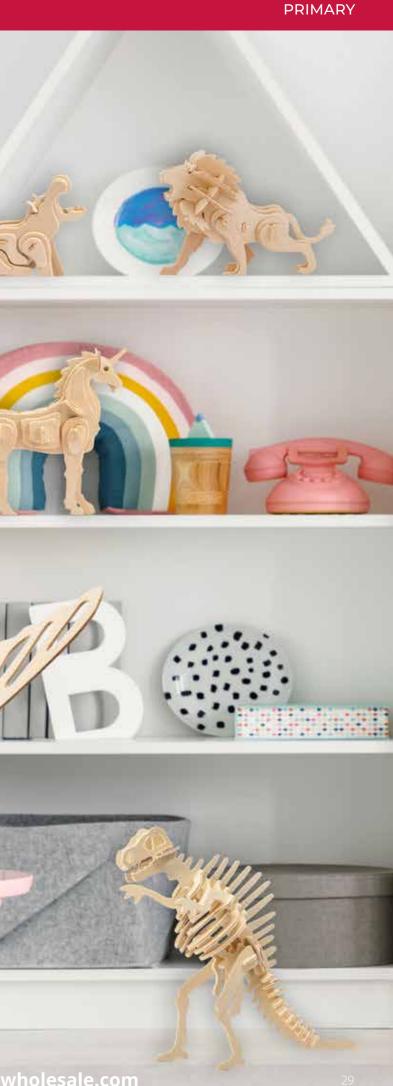

## PRIMARY

The first step to inspire and satisfy enquiring young minds to gain knowledge and information from models that are quite easy to follow and make. A veritable zoo of iconic wild animals, prehistoric dinosaurs, cars, trains, boats, planes, butterflies and more!

Model Kits of about 30 pieces on average with easy-to-follow instructions and everything needed to make the model in the box. The ideal first step for young people to care about the environment , learn about animals and vehicles and improve manual dexterity.