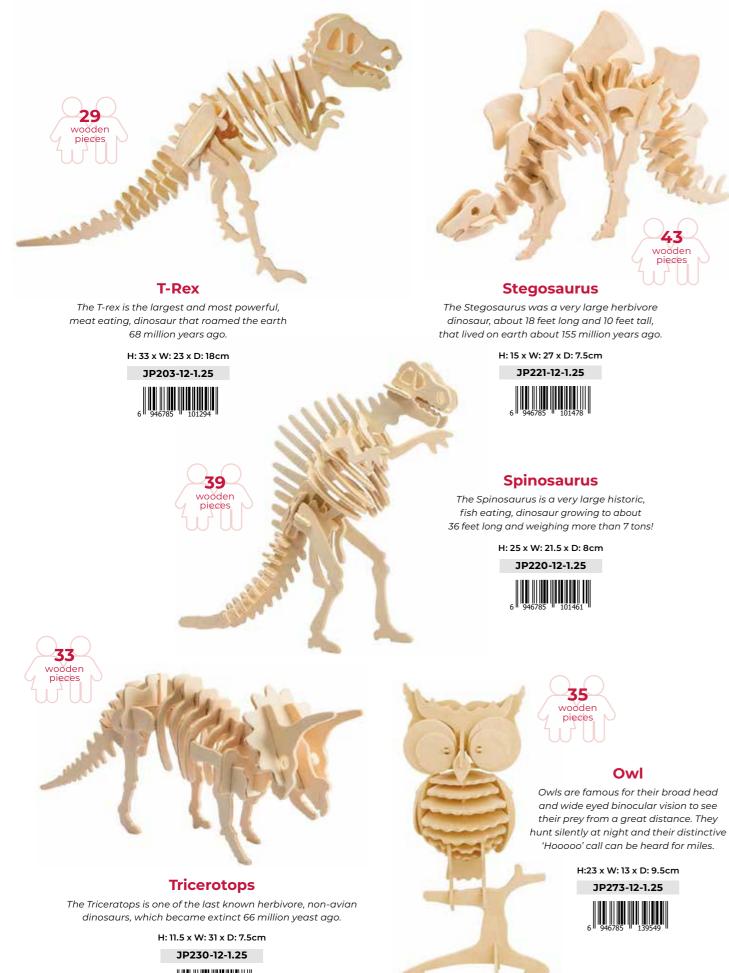

#### Walking T-Rex

The Tyrannosaurus-Rex roamed the earth 66 million years ago. This walking model has acoustic technology to walk, bite and roar!

> H: 22.5 x W: 31.5 x D: 12cm D210-3-10.41

Display Case available for item D210 H: 34 x W: 36 x D: 29cm

## PRIMARY

The first step to inspire and satisfy enquiring young minds to gain knowledge and information from models that are quite easy to follow and make. A veritable zoo of iconic wild animals, prehistoric dinosaurs, cars, trains, boats, planes, butterflies and more!