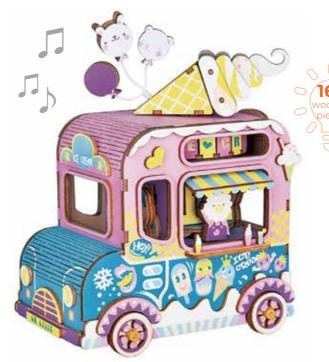

#### **Moving Flavour Ice Cream** Van Music Box

If ice cream and music are two of your favourite things, this model kit could be the most exciting project. A model that makes music to it's own tune 'Moving Flavour', what fun!

H: 16 x W: 14 x D: 9cm

AMD61 & AM402 H: 26 x W: 37 x D: 19cm