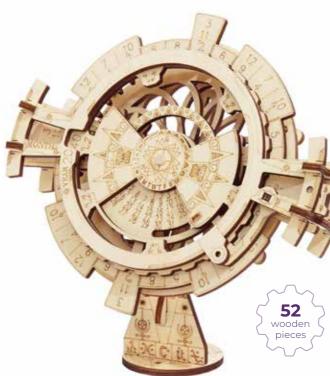

#### **Perpetual Calendar**

The perpetual calendar is a geared model of manual dexterity designed to record day, month and date automatically!

H: 17.5 x W: 17 x D: 9cm

LK201-4-8.33 6 946785 165180

www.fountasia-wholesale.com