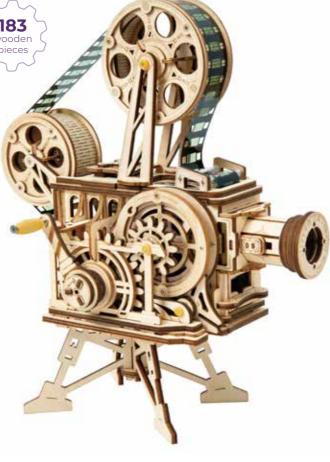

#### Vitascope

The Vitascope was the first device to use electric light to cast images on a screen. A model to make movies!

H: 25.5 x W: 22 x D: 13cm

LK601-2-20.83

Display Case available for item LK601 H: 29 x W: 36 x D: 23cm