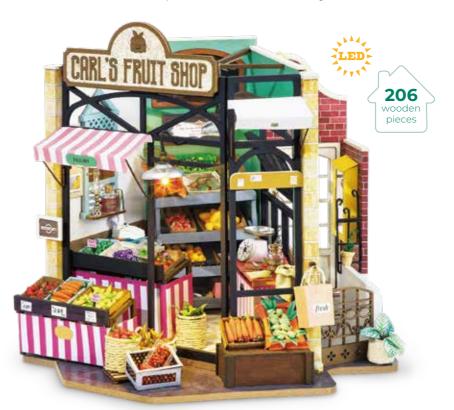

### **Carl's Fruit Shop**

A miniature scale model of the corner 'fruit and veg' shop with realistic produce to look like the real thing!