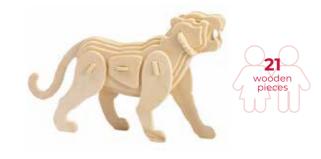

#### Lion

The Robotime Lion is the 3-D male model of the 'King of the Beasts' with its distinctive prominent mane and a tuft at the end of its tail.

H: 13 x W: 18.5 x D: 7cm