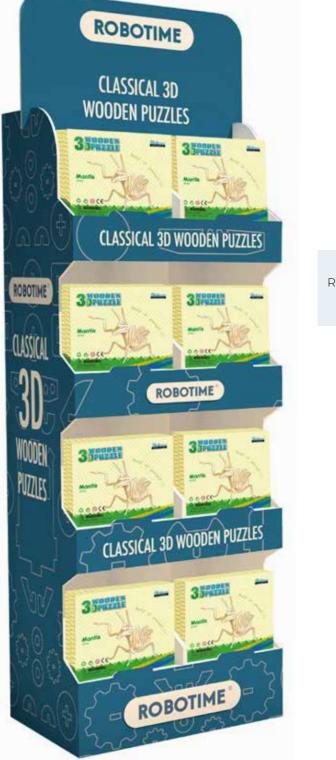

**MOBOTIME** 

LASSICAL 3D WOODEN PUZZLES

ILLUSTRATION OF STAND IS AN ARTIST IMPRESSION ONLY

6 best selling CLASSIC models for a total of 36 pieces.

www.fountasia-wholesale.com

ROBOTIME

### **Pumpkin Cart**

The Pumpkin Carriage is a romantic and beautiful interpretation of magical folklore stories. The detailed intelligent 3-D model is destined to become a treasured item of home décor!

> H: 11.5 x W: 15.5 x D: 7cm TG302-6-4.16

ROBOTIME CDU available H: 60 x W: 32 x D: 38cm