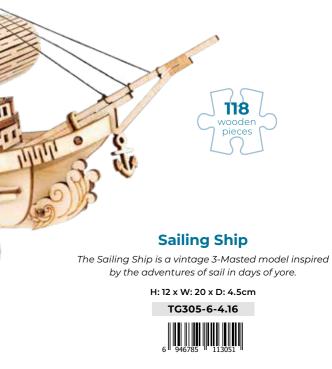

H: 18.5 x W: 11 x D: 10cm

-0 7,1111 . 0

The Cruise Ship is a detailed replica of a historic British four-funnel passenger liner, proudly flying the Union Jack Flag. A model inspired by the history of luxurious ocean travel!