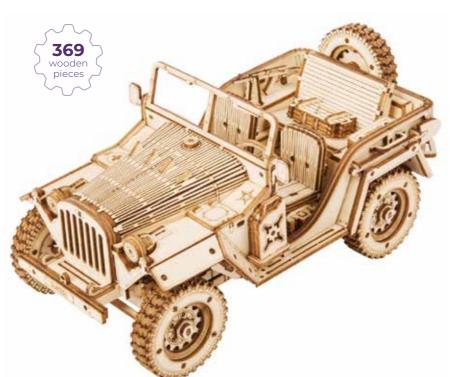

#### **Army Field Car**

The Army Field Car is one of the most iconic vehicles of the 1940's, known as the 'go anywhere...do anything' vehicle!

> H: 9 x W: 10 x D: 19cm MC701-4-10.41

H: 6 x W: 19 x D: 8cm