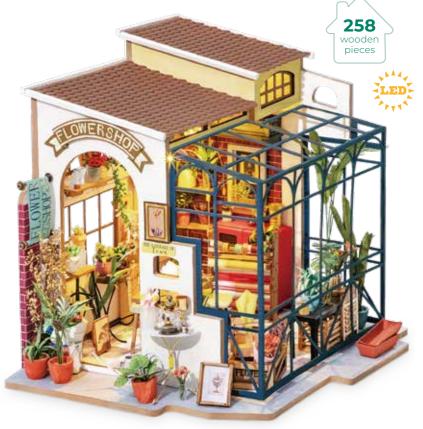

#### **Emily's Flower Shop**

An inspired interpretation of a beautiful flower shop with all the copious details and the opportunity to add that special personal touch!

H: 24 x W: 23 x D: 19.5cm DG145-2-16.66