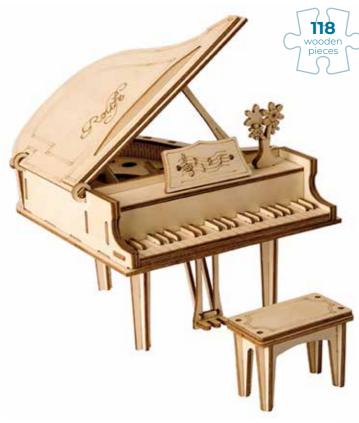

#### **Grand Piano**

The Grand Piano is an elegant replica of the world's most iconic musical instrument. The original made for music and our scale model made for fun.

This Gramophone is a splendid replica of classical vintage phonographs. A delicate and detailed model to celebrate the development of iconic music players!