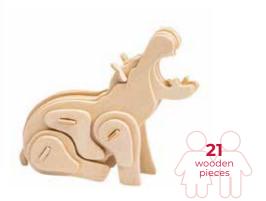

#### Hippo

The Robotime Hippo (Hippopotamus) is a 3-D model of the third largest land mammal in the world, after the Elephant and Rhino.

> H:10.5 x W: 12.5 x D: 4cm JP267-12-1.25