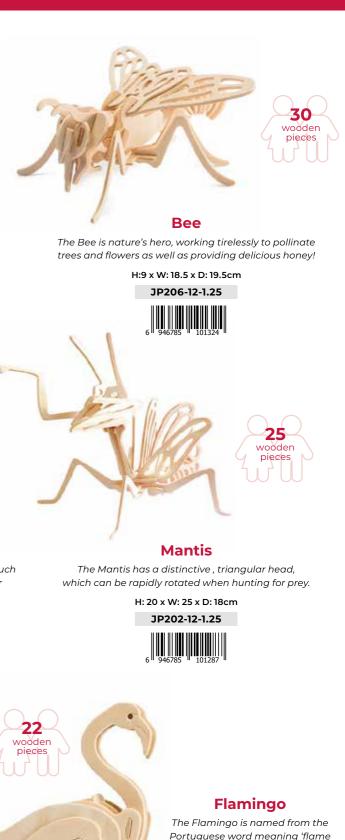

### **Butterfly**

The Butterfly is nature's miracle of metamorphosis!

#### Dragonfly

The Dragonfly, in nature, is much admired for its spectacular colours and agile flight.

19 wooder pieces

H: 7 x W: 20 x D: 16cm JP144-12-1.25

22

wooder

pieces

#### Parrot

Parrots are the most intelligent of birds. There are many varieties, from plain grey or green to brightly coloured. They are social and clever at mimicking sounds, some even learn how to talk!

H:23 x W: 9 x D: 7cm

www.fountasia-wholesale.com

www.fountasia-wholesale.com

PRIMARY

Portuguese word meaning 'flame coloured'. They are a wading bird, noted for their bright pink colour and, famously, for usually standing on one leg!

> H:21.5 x W: 12.5 x D: 4.5cm JP269-12-1.25