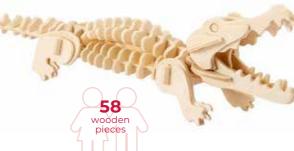

#### Crocodile

The Robotime Crocodile is a 3-D model of the semi-aquatic reptile found in Africa, America, Asia and Australia.

> H:10 x W: 33 x D: 10cm JP227-12-1.25