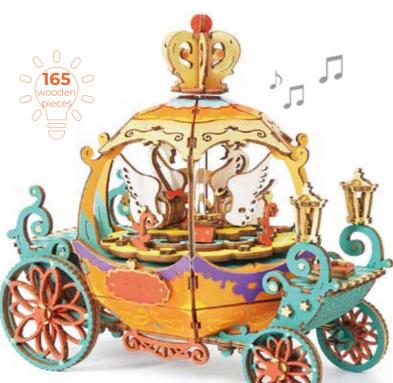

#### **Pumpkin Carriage Music Box**

Romance and folklore come to the fore in this exotically beautiful Pumpkin Carriage that makes music to the tune of 'Born Free' as well!

> H: 10 x W: 16 x D: 16cm AM41-3-12.50

Display Case available for items AM44 & AM41 H: 26 x W: 37 x D: 19cm

The giant 34cm tall Ferris Wheel turns to the gentle musical accompaniment of model to make and proudly display.

item AM601 H: 22 x W: 23 x D: 23cm