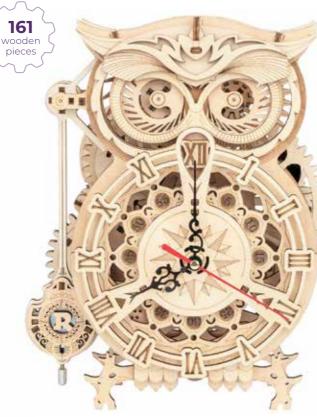

#### **Owl Clock**

The Owl Clock, inspired by folklore becomes an artistic timepiece with pendulum, bell timer and accurate battery powered quartz movement

H: 26.5 x W: 20.5 x D: 13cm

Display Case available for item LK503 H: 30 x W: 28 x D: 18cm