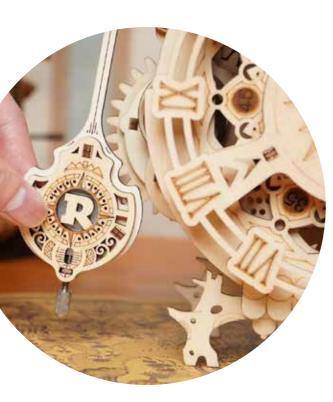

#### **Owl Clock**

The Owl Clock, inspired by folklore becomes an artistic timepiece with pendulum, bell timer and accurate battery powered quartz movement

H: 26.5 x W: 20.5 x D: 13cm

Display Case available for item LK503 H: 30 x W: 28 x D: 18cm