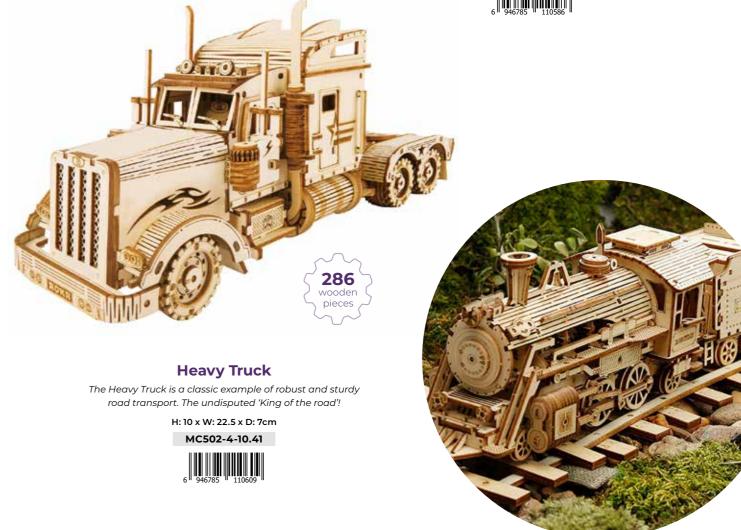

## **MECHANICAL**

A fascinating collection of mechanical scale models representing the historic development of steam trains, motor vehicles, clocks, calendars and interesting mechanical devices with even a walking T-rex!

#### Designed for teenage and adult model makers

Mechanical models that demonstrate the historic development of transportation and technology. The ideal challenge for model makers who enjoy the added dimension of movement to their skill, patience and dexterity!

#### **Army Field Car**

The Army Field Car is one of the most iconic vehicles of the 1940's, known as the 'go anywhere...do anything' vehicle!

> H: 9 x W: 10 x D: 19cm MC701-4-10.41

H: 6 x W: 19 x D: 8cm