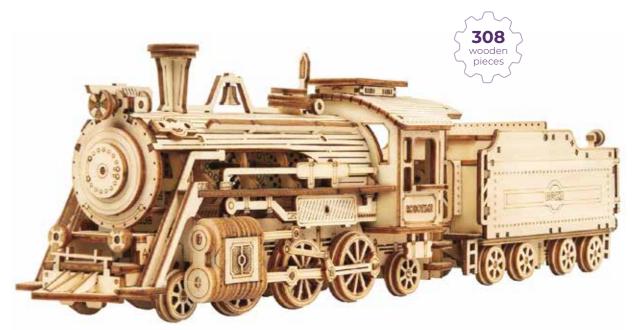

The Locomotive evokes memories of early steam locomotion. A model that opens the door to understanding mechanical gearing and a passion for these iconic machines.

> H: 18.5 x W: 37 x D: 12cm LK701-2-25.00

Display Case available for item LK701 H: 27 x W: 33 x D: 20cm