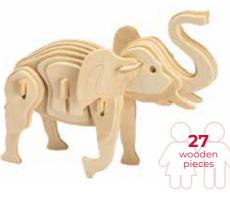

#### Elephant

The Robotime African Elephant is a 3-D model of the largest land animal on earth.

> H: 13 x W: 17 x D: 6cm JP215-12-1.25