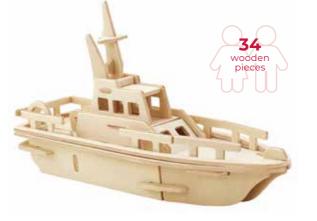

#### Locomotive

The Robotime Locomotive is inspired by the early days of steam trains.

H: 10 x W: 22 x D: 9 cm

Life Boat The Life Boat is a symbol of courage and rescue at sea.

H: 12 x W: 21 x D: 7 cm