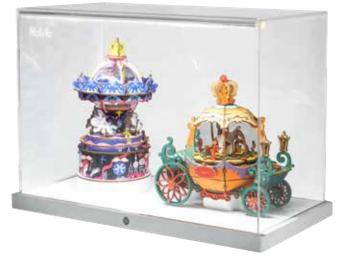

Display Case available for items AM44 & AM41 H: 26 x W: 37 x D: 19cm

The giant 34cm tall Ferris Wheel turns to the gentle musical accompaniment of model to make and proudly display.

item AM601 H: 22 x W: 23 x D: 23cm