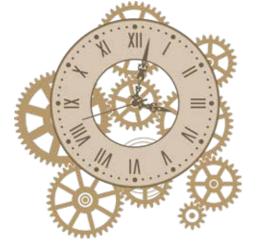

#### **Perpetual Calendar**

The perpetual calendar is a geared model of manual dexterity designed to record day, month and date automatically!

H: 17.5 x W: 17 x D: 9cm

LK201-4-8.33 6 946785 165180

www.fountasia-wholesale.com