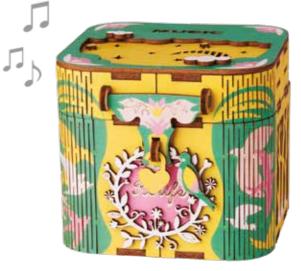

#### **Moving Flavour Ice Cream** Van Music Box

If ice cream and music are two of your favourite things, this model kit could be the most exciting project. A model that makes music to it's own tune 'Moving Flavour', what fun!

H: 16 x W: 14 x D: 9cm

AMD61 & AM402 H: 26 x W: 37 x D: 19cm