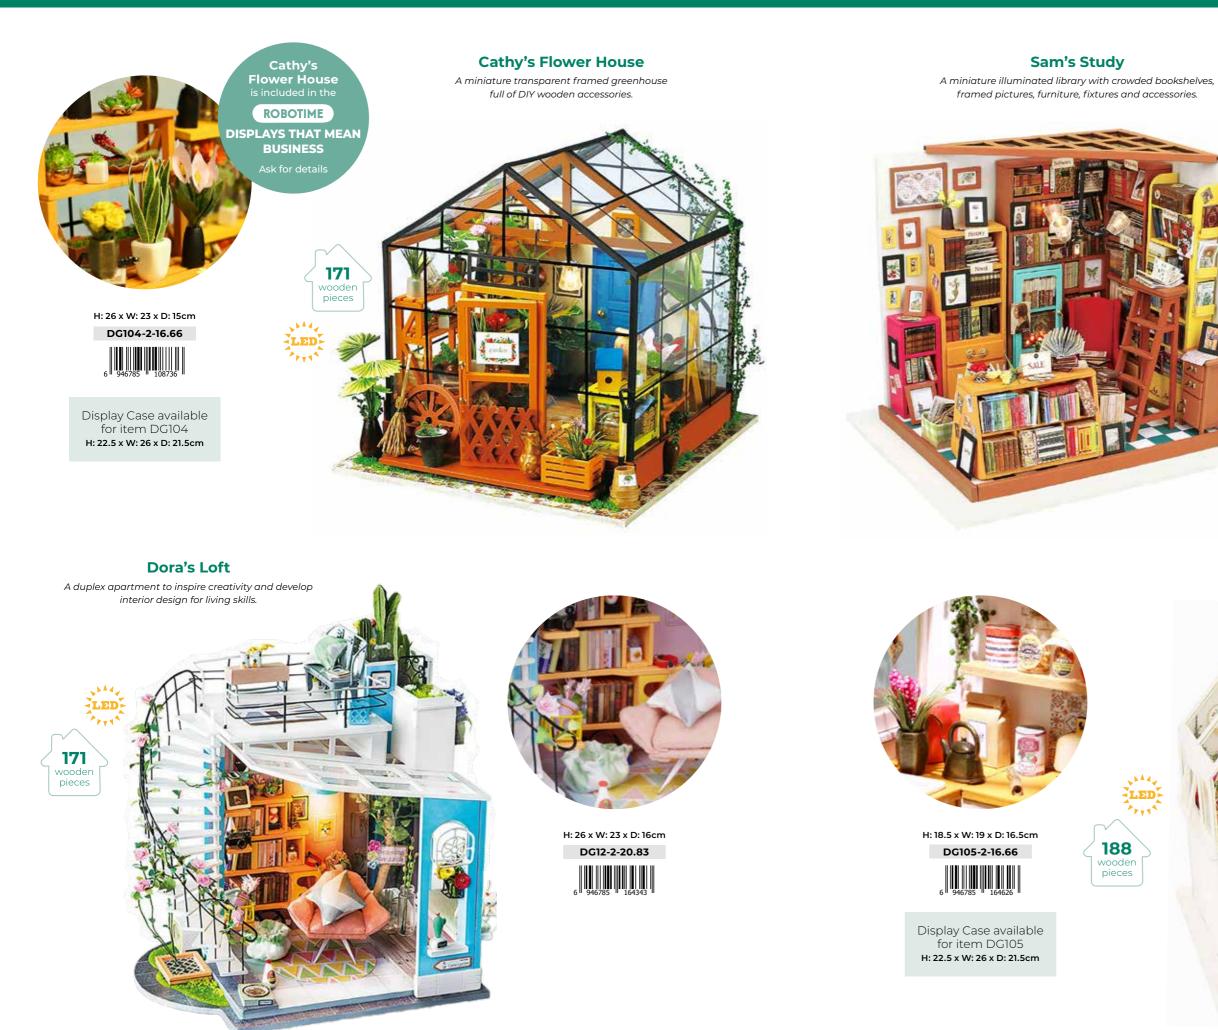

Treat finished design scenes as proud exhibits in our distinctive cube displays.

Cathy's Flower House p.6, Merry-go-round p.14, Ferris Wheel p. Airplane p.15, Eiffel tower p.16, Locomotive p.22, & Marble Parkour p.23 ASK FOR DETAILS

# **DISPLAYS THAT**

Cathy's Flower House

www.fountasia-wholesale.com

#### Simon's Coffee Shop A unique opportunity to design, build and furnish

your own miniature coffee shop

H: 19 x W: 22.5 x D: 19.5cm DG109-2-16.66 

Display Case available for item DG109 H: 22.5 x W: 26 x D: 21.5cm

#### Nancy's Bake Shop

A comprehensive scale model illuminated Bake Shop with all the little details to build the real thing!

DGM01-3-10.41 

Display Case available for item DGM01 H: 31.5 x W: 26 x D: 30.5cm

#### **Miller's Flower House**

Millers miniature Garden is full of plants and flowers. The perfect place to relax on a white bench with realistic windows, frames, fences, flower beds and pots all around!