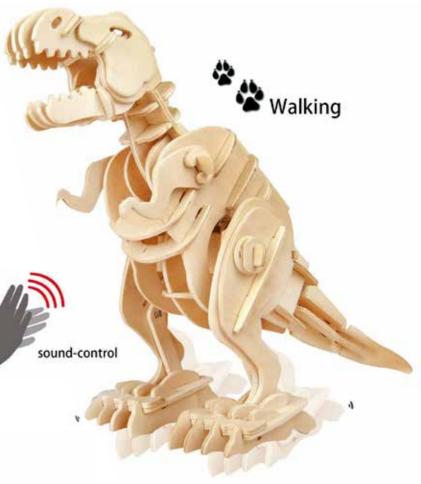

#### Walking T-Rex

The Tyrannosaurus-Rex roamed the earth 66 million years ago. This walking model has acoustic technology to walk, bite and roar!

> H: 22.5 x W: 31.5 x D: 12cm D210-3-10.41

Display Case available for item D210 H: 34 x W: 36 x D: 29cm