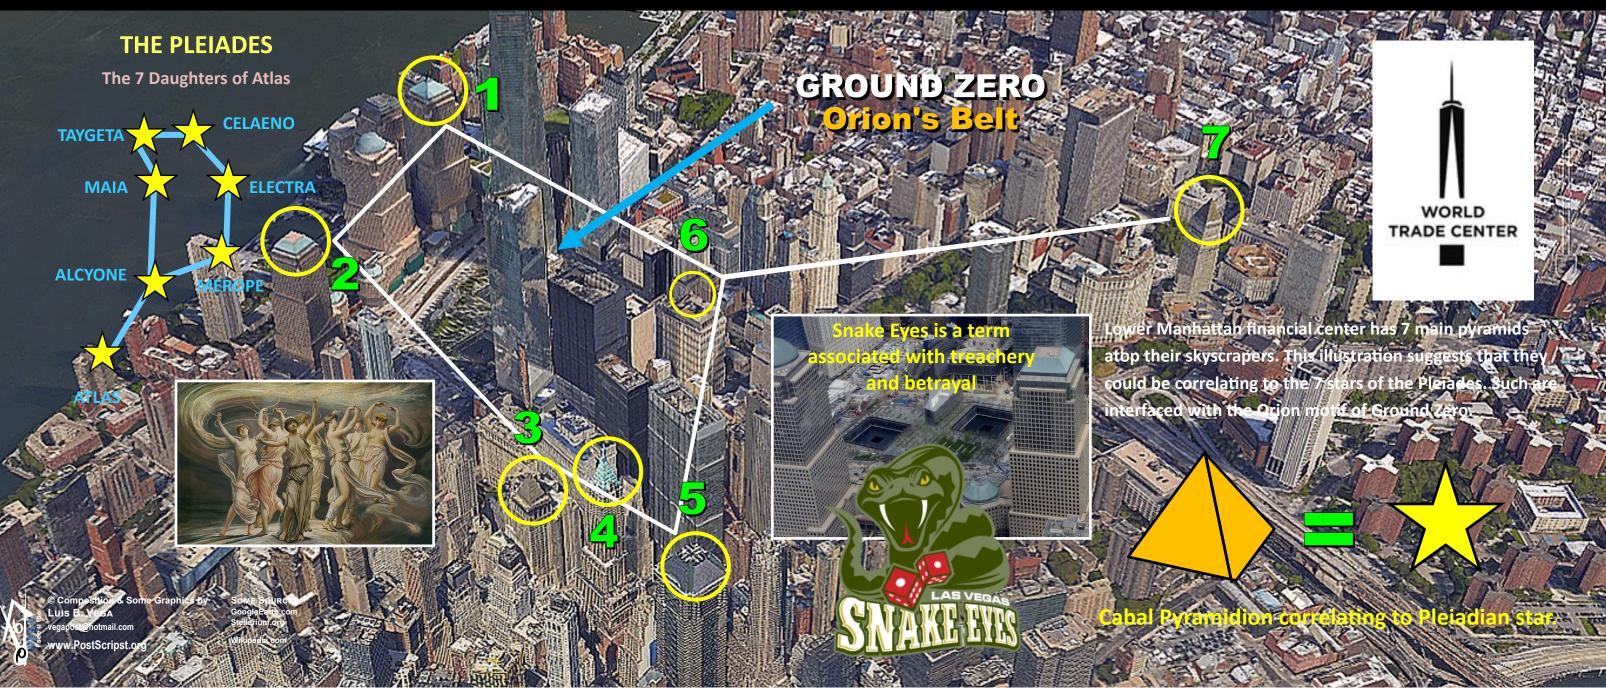

## MANHATTAN PLEADES, STARWAR

The purpose of this illustration is to associate 7 key pyramids atop skyscrapers in the heart of the Wall Street financial center. This area is adjacent Ground Zero where the Orion star map is speculated to be correlating to the 3 squares that formally made-up the Twin Towers. Out of the 100s of skyscrapers in Manhattan, it appears in Lower Manhattan there are 7 that are very prominent. Out of the 7 total, 3 are in a row next to the NYC Stock Exchange. The other 3 are encompassing Ground Zero and the last one is a bit far out of the area next to Foley Square but more precisely the building that houses the combined office of the U.S. Justice Department and the U.S. 2nd Court of Appeals. The alignment approximates the Pleiades star cluster with the 7 corresponding stars. Thus this study suggests that the 7 pyramidions on top of the 7 buildings correspond to the 7 stars of the Pleiades. As noted in prior studies, the Pleiades motif is often fused or incorporated with the Orion motif and in many cases, both are seen or configured in the same general area, if at least encrypted. In essence the Luciferians 'Builders' who have conspired to such a depiction are fusing the cosmic male sexual energies of Orion with that of the cosmic female energies of the Pleiades. The Pleiades speaks of the 7 dispensation of time as in how the