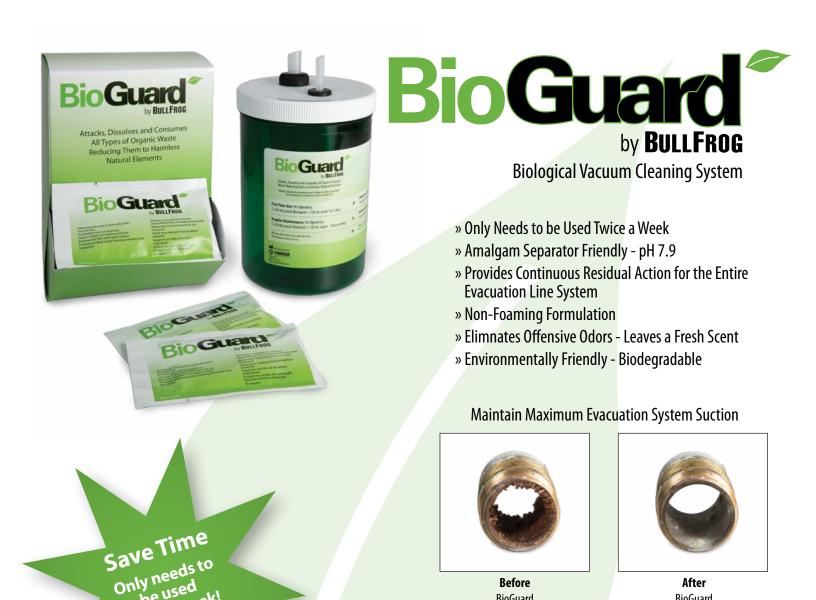

Mirror Suction Introductory Kit

Single-Sided (#4 mirror head)

Before BioGuard

After BioGuard

"One operatory had 2 HVE lines with one barely funcitioning. It now has great suction."

> Deborah RDH, Florida