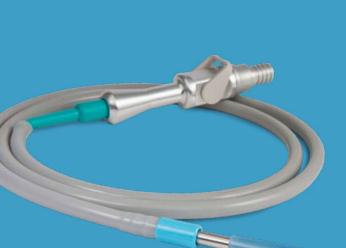

### **The Mirror Suction**

Imagine having your mouth mirror, aspiration, and retraction all in one instrument.

Water flow can be better controlled during ultra-sonic scaling. Sealants can be applied without assistance.

That's why the Mirror Suction provides strong suction power by connecting to your HVE valve.

Suit Your Preference with double and single-sided mirrors

- Easy-to-Clean because all components are autoclavable
- Reduces Fogging through airflow in the mirror head
- For best results use in tandem with the saliva ejector