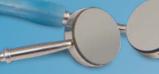

#### Order from your dealer using the below part numbers.

Double-Sided (#5 mirror head)

#### Mirror Suction - Double-Sided

| 254069 | Mirror Suction Double-Sided "Introductory" Kit: (5) Handles with<br>#5 double-sided mirrors, (2) Hoses, (2) 11 mm adapters and<br>(1) Cleaning brush                                    |
|--------|-----------------------------------------------------------------------------------------------------------------------------------------------------------------------------------------|
| 254070 | Mirror Suction Double-Sided - "Mini" Kit - (2) Handles with<br>(2) #5 double-sided mirrors, (1) Hose, (1) 11 mm adapter &<br>(1) Cleaning brush all packaged in a sterilizable cassette |
| 254077 | Mirror Suction Double-Sided #5 Mirror Head – Pack of 6 heads                                                                                                                            |