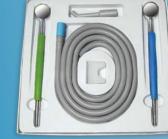

#### **Mirror Suction - Single-Sided**

| 254050 | Mirror Suction "Introductory" Kit: (5) Handles with #4 mirrors,<br>(2) Hoses, (2) 11 mm adapters and (1) Cleaning brush |
|--------|-------------------------------------------------------------------------------------------------------------------------|
| 254068 | Mirror Suction "Mini" Kit: (2) Handles with #4 mirrors,<br>(1) Hose, (1) 11 mm adapter and (1) Cleaning brush           |
| 254058 | Mirror Suction "Single-Sided" #4 Mirror Head – Pack of 6 heads                                                          |

Mirror Suction Introductory Kit

Single-Sided (#4 mirror head)

Before BioGuard

After BioGuard

"One operatory had 2 HVE lines with one barely funcitioning. It now has great suction."

> Deborah RDH, Florida