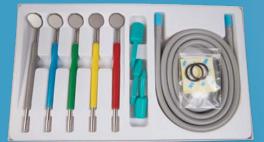

#### Mirror Suction - Double-Sided

| 254069 | Mirror Suction Double-Sided "Introductory" Kit: (5) Handles with<br>#5 double-sided mirrors, (2) Hoses, (2) 11 mm adapters and<br>(1) Cleaning brush                                    |
|--------|-----------------------------------------------------------------------------------------------------------------------------------------------------------------------------------------|
| 254070 | Mirror Suction Double-Sided - "Mini" Kit - (2) Handles with<br>(2) #5 double-sided mirrors, (1) Hose, (1) 11 mm adapter &<br>(1) Cleaning brush all packaged in a sterilizable cassette |
| 254077 | Mirror Suction Double-Sided #5 Mirror Head – Pack of 6 heads                                                                                                                            |

#### **Mirror Suction - Single-Sided**

| 254050 | Mirror Suction "Introductory" Kit: (5) Handles with #4 mirrors,<br>(2) Hoses, (2) 11 mm adapters and (1) Cleaning brush |
|--------|-------------------------------------------------------------------------------------------------------------------------|
| 254068 | Mirror Suction "Mini" Kit: (2) Handles with #4 mirrors,<br>(1) Hose, (1) 11 mm adapter and (1) Cleaning brush           |
| 254058 | Mirror Suction "Single-Sided" #4 Mirror Head – Pack of 6 heads                                                          |

Mirror Suction Introductory Kit

Single-Sided (#4 mirror head)

Before BioGuard

After BioGuard

"One operatory had 2 HVE lines with one barely funcitioning. It now has great suction."

> Deborah RDH, Florida