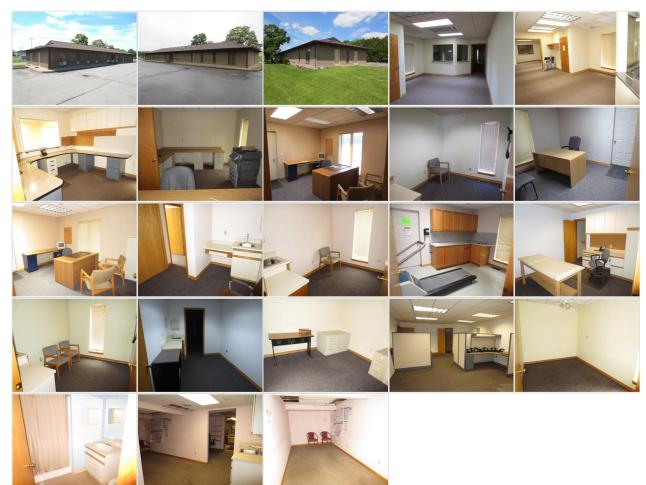

Public Medical office building used as one large office but originally was 2 separate office suites. 2 reception & Remarks:

waiting room areas, multiple exam rooms, officesž and staff areas. Building is in great condition and could be used for many different type of businesses. Located at the edge of the Newark - Wayne