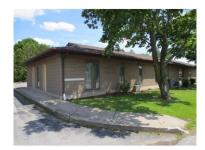

Public Medical office building used as one large office but originally was 2 separate office suites. 2 reception & Remarks:

waiting room areas, multiple exam rooms, officesž and staff areas. Building is in great condition and could be used for many different type of businesses. Located at the edge of the Newark - Wayne

Community Hospital campus.

Route 31 and Route 88 head north on Rt 88 then left on Frey street. Property is on the right after the Directions:

corner.

General Information —

Commercial, Office Category: Sale Includes: Building Only