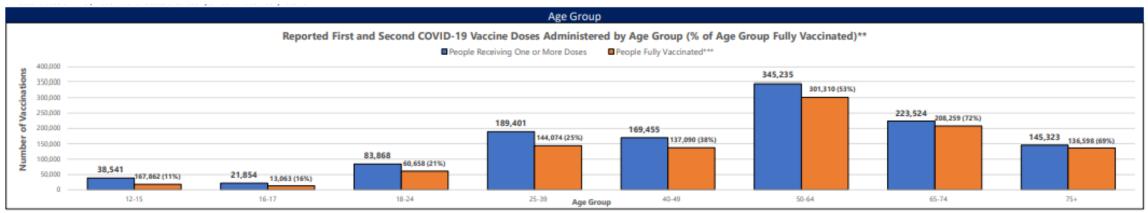

<sup>\*</sup>One dose of Pfizer/Moderna or one dose of Johnson and Johnson vaccine

<sup>\*\*</sup>Second dose of Pfizer/Moderna or one dose of Johnson and Johnson vaccine

| MS & US Fully Vaccinated Rates by Age Groups |               |             |  |  |
|----------------------------------------------|---------------|-------------|--|--|
| Age Groups                                   | United States | Mississippi |  |  |
| % of total Pop                               | 50%           | 35%         |  |  |
| % ≥12 Years of age                           | 58%           | 40%         |  |  |
| % ≥18 Years of age                           | 61%           | 43%         |  |  |
| % ≥65 Years of age                           | 80%           | 71%         |  |  |

19

\*\*Those with unknown ages are excluded

\*\*\*Two doses of Pfizer/Moderna or one dose of Johnson and Johnson vaccine

\*\*\*Those with unknown week of vaccine administration are excluded