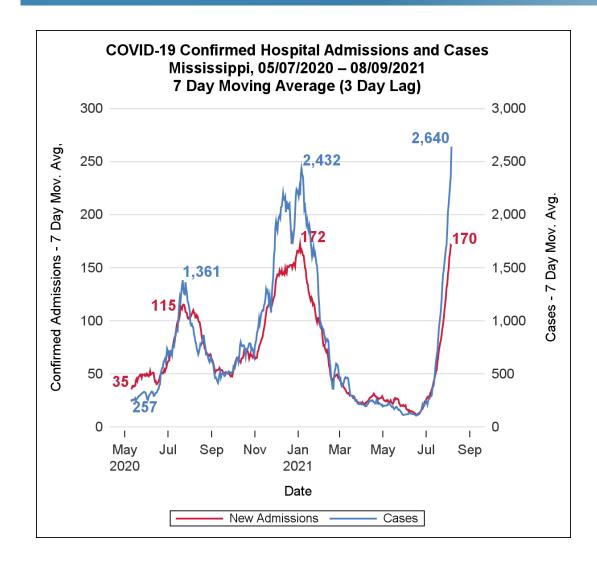

# COVID Update Thomas Dobbs MD, MPH

# Where are we in the Pandemic



## **OVERVIEW**







### Proportion of Cases by Age Group

January 1, 2021 - July 31, 2021



#### Proportion of Hospitalized Cases by Age Group

January 1, 2021 - July 31, 2021



## Proportion of Deaths by Age Group

January 1, 2021 - August 4, 2021



| Jan   | Feb                           | Mar                                   | Apr                                                                             | May                                                                                             | Jun                                                                                                                   | Jul                                                                                                                                   | Aug