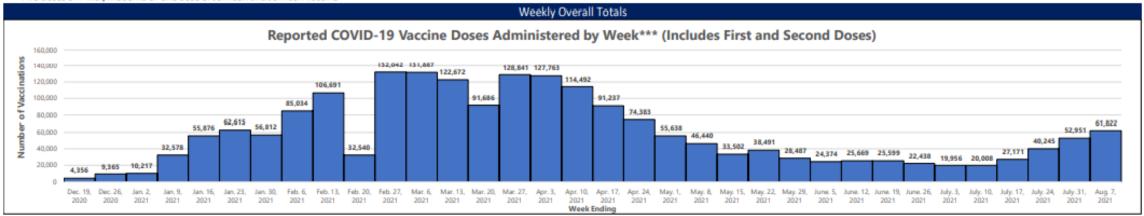

#### Mississippi State Department of Health COVID-19 Vaccination Reporting

Updated as of 8a.m. August 9, 2021 (Data are Provisional)

Vaccine providers administering COVID-19 vaccine are required to report the doses administered to the Mississippi Immunization Information Exchange (MIIX), the statewide immunization registry, within 24 hours after administration

19

\*\*Those with unknown ages are excluded

\*\*\*Two doses of Pfizer/Moderna or one dose of Johnson and Johnson vaccine

\*\*\*Those with unknown week of vaccine administration are excluded