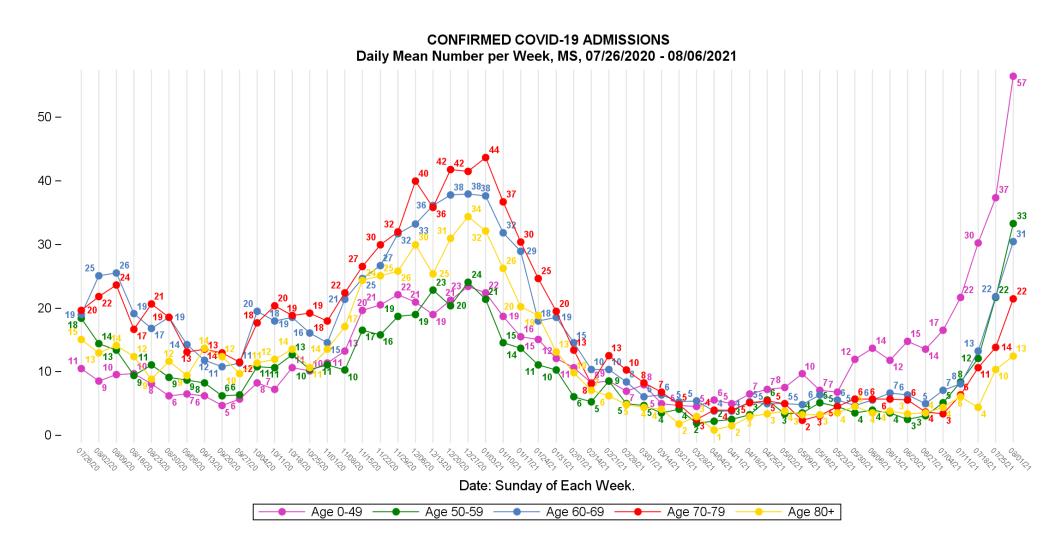

|
|       | 0.1%<br>2.3%<br>3.3%<br>16.3% | 2.3% 1.4%<br>3.3% 2.7%<br>16.3% 21.4% | 0.5%<br>0.1% 0.2% 0.5%<br>2.3% 1.4% 2.5%<br>3.3% 2.7% 8.4%<br>16.3% 21.4% 18.2% | 0.5%<br>0.1% 0.2% 0.5%<br>2.3% 1.4% 2.5% 1.7%<br>3.3% 2.7% 8.4% 6.8%<br>16.3% 21.4% 18.2% 22.9% | 0.5%<br>0.1% 0.2% 0.5% 0.9%<br>2.3% 1.4% 2.5% 1.7% 7.3%<br>3.3% 2.7% 8.4% 6.8% 14.7%<br>16.3% 21.4% 18.2% 22.9% 15.6% | 0.5%<br>0.1% 0.2% 0.5% 0.9%<br>2.3% 1.4% 2.5% 1.7% 7.3% 6.8%<br>3.3% 2.7% 8.4% 6.8% 14.7% 4.1%<br>16.3% 21.4% 18.2% 22.9% 15.6% 27.0% | 0.5% 0.9% 0.1% 0.2% 0.5% 0.9% 0.3% 1.4% 2.5% 1.7% 7.3% 6.8% 6.1% 3.3% 2.7% 8.4% 6.8% 14.7% 4.1% 9.8% 16.3% 21.4% 18.2% 22.9% 15.6% 27.0% 37.9% |

## Confirmed Patients







# HHS Protect: Admissions by Age Group





## What is the Delta Variant



WHO Label: Delta

Pango Lineage: B.1.617.2, AY.1, AY.2, AY.3 (Pango lineage ] )

**Spike Protein Substitutions**: T19R, (V70F\*), T95I, G142D, E156-, F157-, R158G, (A222V\*), (W258L\*), (K417N\*), L452R, T478K, D614G, P681R, D950N

Name (Nextstrain )b: 21A/S:478K

First Identified: India

#### Attributes:

Increased transmissibility-<sup>29</sup>

Potential reduction in neutralization by some EUA monoclonal antibody treatments-7, 14

Potential reduction in neutralization by post-vaccination sera-21

## Delta Variant



10

- Ro ~8-9 (compared to ~3 last year)
- 1000 times higher viral concentration
- Shorter incubation period (~2 days vs 4 days)
- Vaccine less effective (88% for mRNA vaccines)
- Enhanced re-infections
- More deadly?

# Comparison of Transm