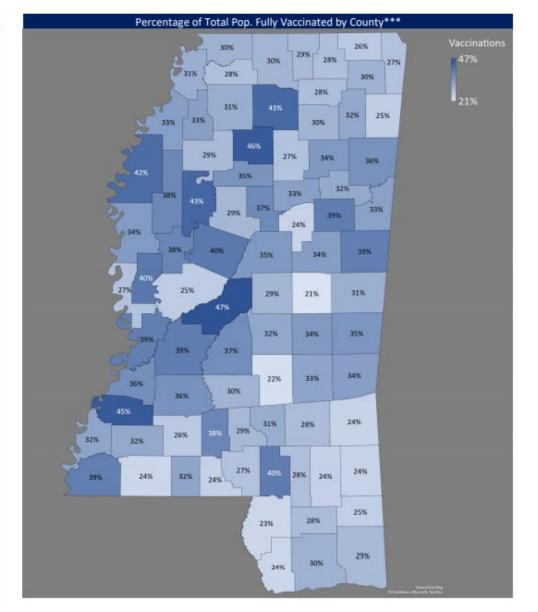

#### Mississippi State Department of Health COVID-19 Vaccination Reporting

Updated as of 8a.m. August 9, 2021 (Data are Provisional)

Vaccine providers administering COVID-19 vaccine are required to report the doses administered to the Mississippi Immunization Information Exchange (MIIX), the statewide immunization registry, within 24 hours after administration