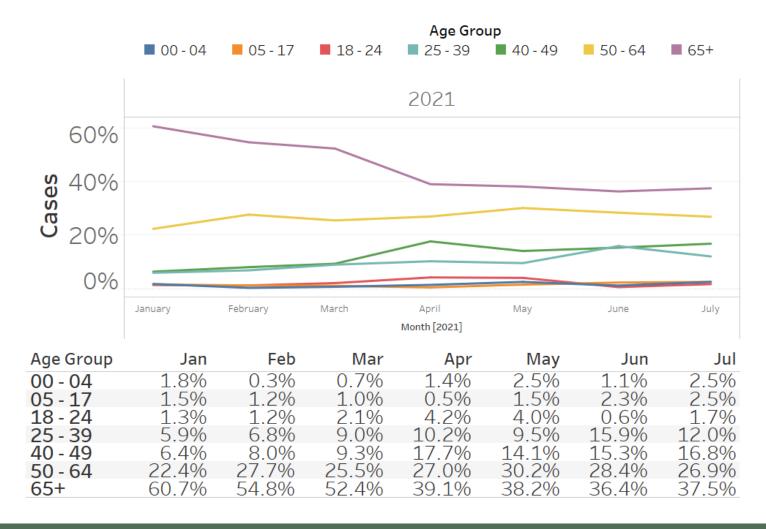

## Proportion of Deaths by Age Group

January 1, 2021 - August 4, 2021

| Jan   | Feb                           | Mar                                   | Apr                                                                             | May                                                                                             | Jun                                                                                                                   | Jul                                                                                                                                   | Aug                                                                                                                                            |
|-------|-------------------------------|---------------------------------------|---------------------------------------------------------------------------------|-------------------------------------------------------------------------------------------------|-----------------------------------------------------------------------------------------------------------------------|---------------------------------------------------------------------------------------------------------------------------------------|------------------------------------------------------------------------------------------------------------------------------------------------|
|       |                               | 0.5%                                  |                                                                                 |                                                                                                 |                                                                                                                       | 0.8%                                                                                                                                  |                                                                                                                                                |
| 0.1%  | 0.2%                          | 0.5%                                  |                                                                                 | 0.9%                                                                                            |                                                                                                                       |                                                                                                                                       |                                                                                                                                                |
| 2.3%  | 1.4%                          | 2.5%                                  | 1.7%                                                                            | 7.3%                                                                                            | 6.8%                                                                                                                  | 6.1%                                                                                                                                  | 6.5%                                                                                                                                           |
| 3.3%  | 2.7%                          | 8.4%                                  | 6.8%                                                                            | 14.7%                                                                                           | 4.1%                                                                                                                  | 9.8%                                                                                                                                  | 12.9%                                                                                                                                          |
| 16.3% | 21.4%                         | 18.2%                                 | 22.9%                                                                           | 15.6%                                                                                           | 27.0%                                                                                                                 | 37.9%                                                                                                                                 | 41.9%                                                                                                                                          |
| 78.0% | 74.4%                         | 70.0%                                 | 68.6%                                                                           | 61.5%                                                                                           | 62.2%                                                                                                                 | 45.5%                                                                                                                                 | 38.7%                                                                                                                                          |
|       | 0.1%<br>2.3%<br>3.3%<br>16.3% | 2.3% 1.4%<br>3.3% 2.7%<br>16.3% 21.4% | 0.5%<br>0.1% 0.2% 0.5%<br>2.3% 1.4% 2.5%<br>3.3% 2.7% 8.4%<br>16.3% 21.4% 18.2% | 0.5%<br>0.1% 0.2% 0.5%<br>2.3% 1.4% 2.5% 1.7%<br>3.3% 2.7% 8.4% 6.8%<br>16.3% 21.4% 18.2% 22.9% | 0.5%<br>0.1% 0.2% 0.5% 0.9%<br>2.3% 1.4% 2.5% 1.7% 7.3%<br>3.3% 2.7% 8.4% 6.8% 14.7%<br>16.3% 21.4% 18.2% 22.9% 15.6% | 0.5%<br>0.1% 0.2% 0.5% 0.9%<br>2.3% 1.4% 2.5% 1.7% 7.3% 6.8%<br>3.3% 2.7% 8.4% 6.8% 14.7% 4.1%<br>16.3% 21.4% 18.2% 22.9% 15.6% 27.0% | 0.5% 0.9% 0.1% 0.2% 0.5% 0.9% 0.3% 1.4% 2.5% 1.7% 7.3% 6.8% 6.1% 3.3% 2.7% 8.4% 6.8% 14.7% 4.1% 9.8% 16.3% 21.4% 18.2% 22.9% 15.6% 27.0% 37.9% |