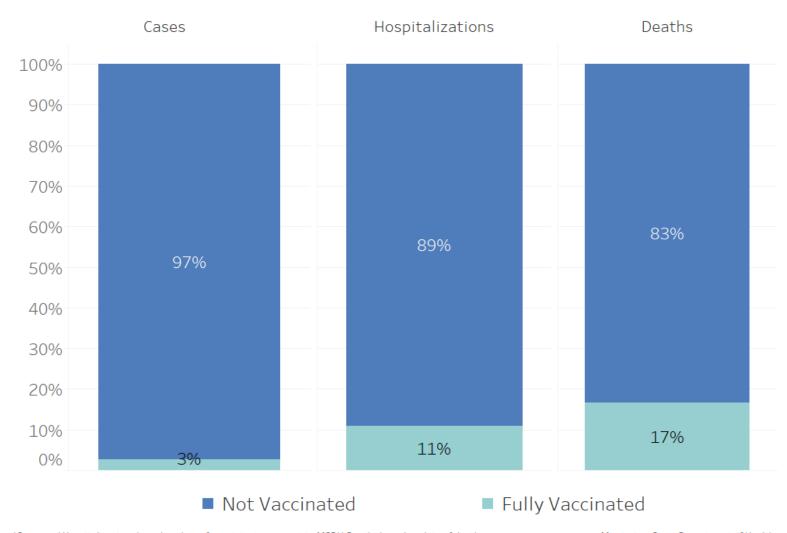

#### Vaccination Status of COVID-19 Cases, Hospitalizations, and Deaths, Mississippi

MISSISSIPPI STATE DEPARTMENT OF HEALTH

July 12 - August 8, 2021

\*Cases and Hospitalizations based on date of onset, test, or report to MSDH. Deaths based on date of death.