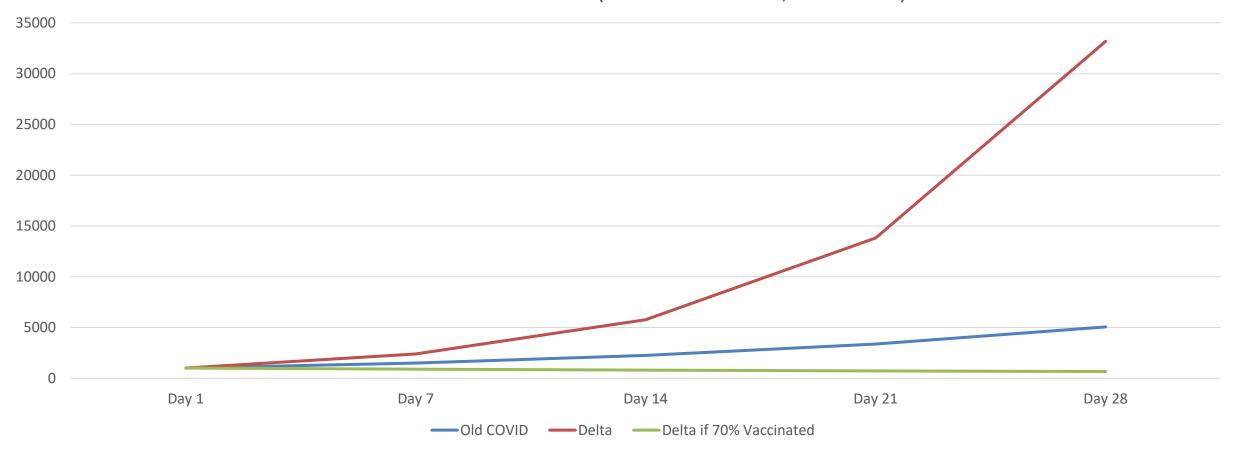

# Comparison of Transmission Dynamics

COVID Growth Over Time ( $R_0 = 3 - Old COVID$ , 6 for Delta)