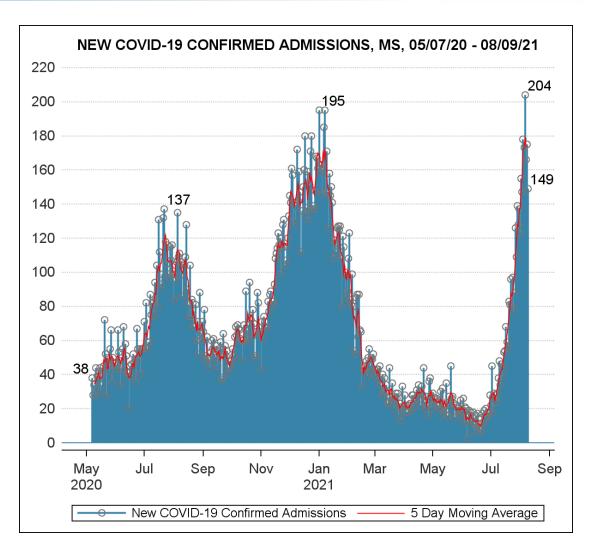

# COVID Update Thomas Dobbs MD, MPH

# Where are we in the Pandemic



## **OVERVIEW**







### Proportion of Cases by Age Group

January 1, 2021 - July 31, 2021



#### Proportion of Hospitalized Cases by Age Group

January 1, 2021 - July 31, 2021



## Proportion of Deaths by Age Group

January 1, 2021 - August 4, 2021



| Jan   | Feb                           | Mar                                   | Apr                                                                             | May                                                                                             | Jun                                                                                                                   | Jul                                                                                                                                   | Aug