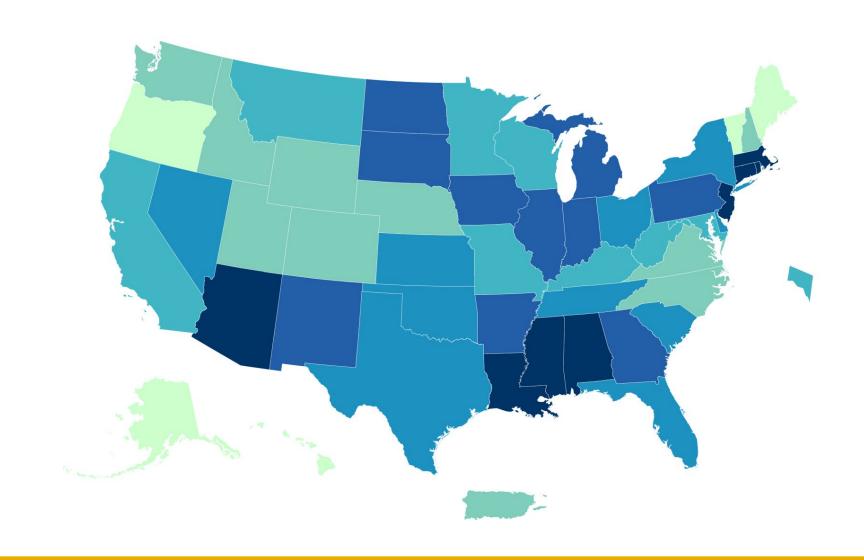

OVID Growth Over Time ( $R_0 = 3 - Old COVID$ , 6 for Delta)



# How did we get here and did it have to be this way?





# Addressing Common Myths



13

- COVID vaccines do not cause infertility. In fact, COVID itself has been shown to be harmful for both male and female reproductive health.
- COVID vaccines are extremely safe. COVID has killed over 7,500 Mississippians but there have been zero confirmed deaths from the vaccine.
- COVID vaccines do not contain chips, metal or cells.
- The COVID vaccines are some of the best studied vaccines in history and are not "experimental". COVID vaccines are currently *authorized* by the FDA and full *approval* is anticipated soon many months ahead of the review deadline.

# Vaccination Rates in the U.S.





# Death Rate / 100,000 MS Ranks #4





# How do we get out of the pandemic?



#### Mississippi State Department of Health COVID-19 Vaccination Reporting

Updated as of 8a.m. August 9, 2021 (Data are Provisional)

Vaccine providers administering COVID-19 vaccine are required to report the doses administered to the Mississippi Immunization Information Exchange (MIIX), the statewide immunization registry, within 24 hours after administration

| Total Reported Vaccinations by Mississippi Providers* |           |  |  |  |
|-------------------------------------------------------|-----------|--|--|--|
| Total Doses Administered                              | 2,273,490 |  |  |  |
| People Receiving at Least One Dose**                  | 1,269,106 |  |  |  |
| People Fully Vaccinated***                            | 1,056,682 |  |  |