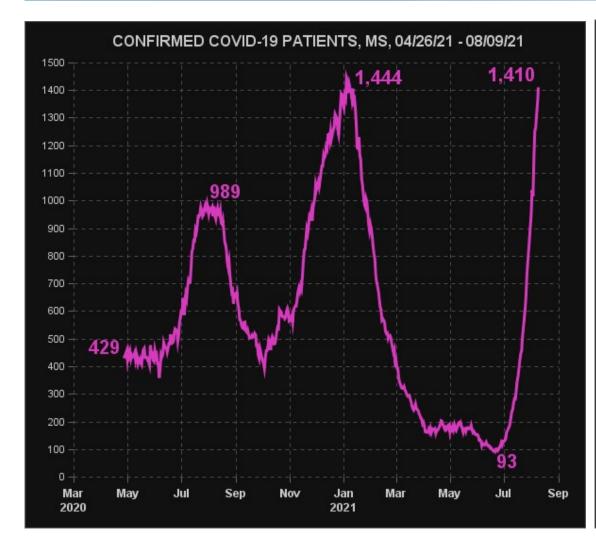

|
|       | 0.1%<br>2.3%<br>3.3%<br>16.3% | 2.3% 1.4%<br>3.3% 2.7%<br>16.3% 21.4% | 0.5%<br>0.1% 0.2% 0.5%<br>2.3% 1.4% 2.5%<br>3.3% 2.7% 8.4%<br>16.3% 21.4% 18.2% | 0.5%<br>0.1% 0.2% 0.5%<br>2.3% 1.4% 2.5% 1.7%<br>3.3% 2.7% 8.4% 6.8%<br>16.3% 21.4% 18.2% 22.9% | 0.5%<br>0.1% 0.2% 0.5% 0.9%<br>2.3% 1.4% 2.5% 1.7% 7.3%<br>3.3% 2.7% 8.4% 6.8% 14.7%<br>16.3% 21.4% 18.2% 22.9% 15.6% | 0.5%<br>0.1% 0.2% 0.5% 0.9%<br>2.3% 1.4% 2.5% 1.7% 7.3% 6.8%<br>3.3% 2.7% 8.4% 6.8% 14.7% 4.1%<br>16.3% 21.4% 18.2% 22.9% 15.6% 27.0% | 0.5% 0.9% 0.1% 0.2% 0.5% 0.9% 0.3% 1.4% 2.5% 1.7% 7.3% 6.8% 6.1% 3.3% 2.7% 8.4% 6.8% 14.7% 4.1% 9.8% 16.3% 21.4% 18.2% 22.9% 15.6% 27.0% 37.9% |

## Confirmed Patients







# HHS Protect: Admissions by Age Group





## What is the Delta Variant



WHO Label: Delta

Pango Lineage: B.1.617.2, AY.1, AY.2, AY.3 (Pango lineage ] )

**Spike Protein Substitutions**: T19R, (V70F\*), T95I, G142D, E156-, F157-, R158G, (A222V\*), (W258L\*), (K417N\*), L452R, T478K, D614G, P681R, D950N

Name (Nextstrain )b: 21A/S:478K

First Identified: India

#### Attributes:

Increased transmissibility-<sup>29</sup>

Potential reduction in neutralization by some EUA monoclonal antibody treatments-7, 14

Potential reduction in neutralization by post-vaccination sera-21

## Delta Variant



10

- Ro ~8-9 (compared to ~3 last year)
- 1000 times higher viral concentration
- Shorter incubation period (~2 days vs 4 days)
- Vaccine less effective (88% for mRNA vaccines)
- Enhanced re-inf