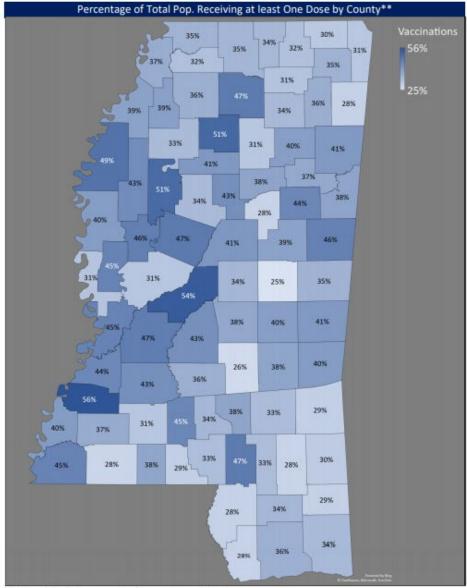

#### Mississippi State Department of Health COVID-19 Vaccination Reporting

Updated as of 8a.m. August 9, 2021 (Data are Provisional)

Vaccine providers administering COVID-19 vaccine are required to report the doses administered to the Mississippi Immunization Information Exchange (MIIX), the statewide immunization registry, within 24 hours after administration