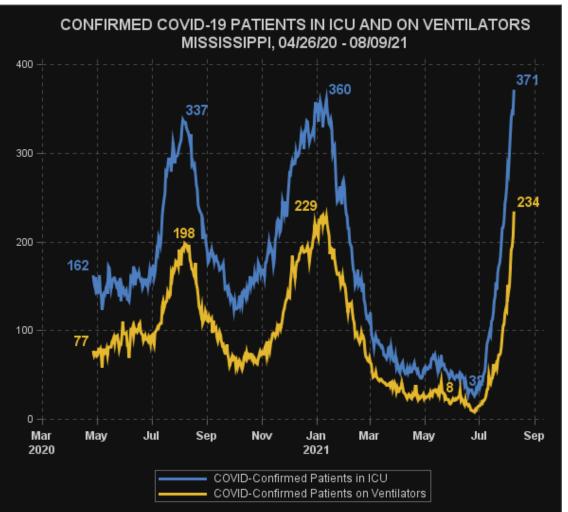

|
|       | 0.1%<br>2.3%<br>3.3%<br>16.3% | 2.3% 1.4%<br>3.3% 2.7%<br>16.3% 21.4% | 0.5%<br>0.1% 0.2% 0.5%<br>2.3% 1.4% 2.5%<br>3.3% 2.7% 8.4%<br>16.3% 21.4% 18.2% | 0.5%<br>0.1% 0.2% 0.5%<br>2.3% 1.4% 2.5% 1.7%<br>3.3% 2.7% 8.4% 6.8%<br>16.3% 21.4% 18.2% 22.9% | 0.5%<br>0.1% 0.2% 0.5% 0.9%<br>2.3% 1.4% 2.5% 1.7% 7.3%<br>3.3% 2.7% 8.4% 6.8% 14.7%<br>16.3% 21.4% 18.2% 22.9% 15.6% | 0.5%<br>0.1% 0.2% 0.5% 0.9%<br>2.3% 1.4% 2.5% 1.7% 7.3% 6.8%<br>3.3% 2.7% 8.4% 6.8% 14.7% 4.1%<br>16.3% 21.4% 18.2% 22.9% 15.6% 27.0% | 0.5% 0.9% 0.1% 0.2% 0.5% 0.9% 0.3% 1.4% 2.5% 1.7% 7.3% 6.8% 6.1% 3.3% 2.7% 8.4% 6.8% 14.7% 4.1% 9.8% 16.3% 21.4% 18.2% 22.9% 15.6% 27.0% 37.9% |

## Confirmed Patients







# HHS Protect: Admissions by Age Group





## What is the Delta Variant



WHO Label: Delta

Pango Lineage: B.1.617.2, AY.1, AY.2, AY.3 (Pango lineage ] )

**Spike Protein Substitutions**: T19R, (V70F\*), T95I, G142D, E156-, F157-, R158G, (A222V\*), (W258L\*), (K417N\*), L452R, T478K, D614G, P681R, D950N

Name (Nextstrain )b: 21A/S:478K

First Identified: India

#### Attributes:

Increased transmissibility-<sup>29</sup>

Potential reduction in neutralization by some EUA monoclonal antibody treatments-7, 14

Potential reduction in neutralization by post-vaccination sera-21

## Delta Variant



10

- Ro ~8-9 (compared to ~3 last year)
- 1000 times higher viral concentration
- Shorter incubation period (~2 days vs 4 days)
- Vaccine less effective (88% for mRNA vaccines)
- Enhanced re-infec