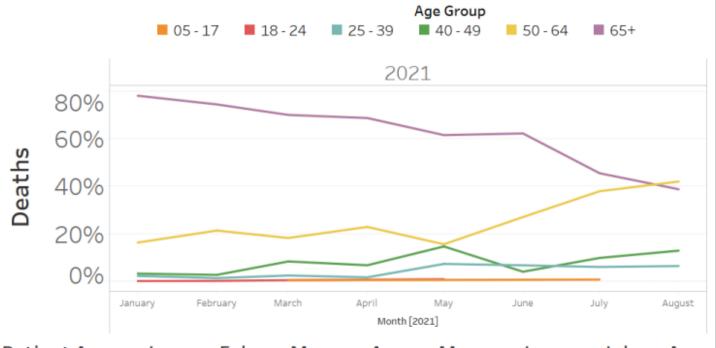

## Proportion of Deaths by Age Group

January 1, 2021 - August 4, 2021

| Jan   | Feb                           | Mar                                   | Apr                                                                             | May                                                                                             | Jun                                                                                                                   | Jul                                                                                                                                   | Aug                                                                                                                                            |
|-------|-------------------------------|---------------------------------------|---------------------------------------------------------------------------------|-------------------------------------------------------------------------------------------------|-----------------------------------------------------------------------------------------------------------------------|---------------------------------------------------------------------------------------------------------------------------------------|------------------------------------------------------------------------------------------------------------------------------------------------|
|       |                               | 0.5%                                  |                                                                                 |                                                                                                 |                                                                                                                       | 0.8%                                                                                                                                  |                                                                                                                                                |
| 0.1%  | 0.2%                          | 0.5%                                  |                                                                                 | 0.9%                                                                                            |                                                                                                                       |                                                                                                                                       |                                                                                                                                                |
| 2.3%  | 1.4%                          | 2.5%                                  | 1.7%                                                                            | 7.3%                                                                                            | 6.8%                                                                                                                  | 6.1%                                                                                                                                  | 6.5%                                                                                                                                           |
| 3.3%  | 2.7%                          | 8.4%                                  | 6.8%                                                                            | 14.7%                                                                                           | 4.1%                                                                                                                  | 9.8%                                                                                                                                  | 12.9%                                                                                                                                          |
| 16.3% | 21.4%                         | 18.2%                                 | 22.9%                                                                           | 15.6%                                                                                           | 27.0%                                                                                                                 | 37.9%                                                                                                                                 | 41.9%                                                                                                                                          |
| 78.0% | 74.4%                         | 70.0%                                 | 68.6%                                                                           | 61.5%                                                                                           | 62.2%                                                                                                                 | 45.5%                                                                                                                                 | 38.7%                                                                                                                                          |
|       | 0.1%<br>2.3%<br>3.3%<br>16.3% | 2.3% 1.4%<br>3.3% 2.7%<br>16.3% 21.4% | 0.5%<br>0.1% 0.2% 0.5%<br>2.3% 1.4% 2.5%<br>3.3% 2.7% 8.4%<br>16.3% 21.4% 18.2% | 0.5%<br>0.1% 0.2% 0.5%<br>2.3% 1.4% 2.5% 1.7%<br>3.3% 2.7% 8.4% 6.8%<br>16.3% 21.4% 18.2% 22.9% | 0.5%<br>0.1% 0.2% 0.5% 0.9%<br>2.3% 1.4% 2.5% 1.7% 7.3%<br>3.3% 2.7% 8.4% 6.8% 14.7%<br>16.3% 21.4% 18.2% 22.9% 15.6% | 0.5%<br>0.1% 0.2% 0.5% 0.9%<br>2.3% 1.4% 2.5% 1.7% 7.3% 6.8%<br>3.3% 2.7% 8.4% 6.8% 14.7% 4.1%<br>16.3% 21.4% 18.2% 22.9% 15.6% 27.0% | 0.5% 0.9% 0.1% 0.2% 0.5% 0.9% 0.3% 1.4% 2.5% 1.7% 7.3% 6.8% 6.1% 3.3% 2.7% 8.4% 6.8% 14.7% 4.1% 9.8% 16.3% 21.4% 18.2% 22.9% 15.6% 27.0% 37.9% |