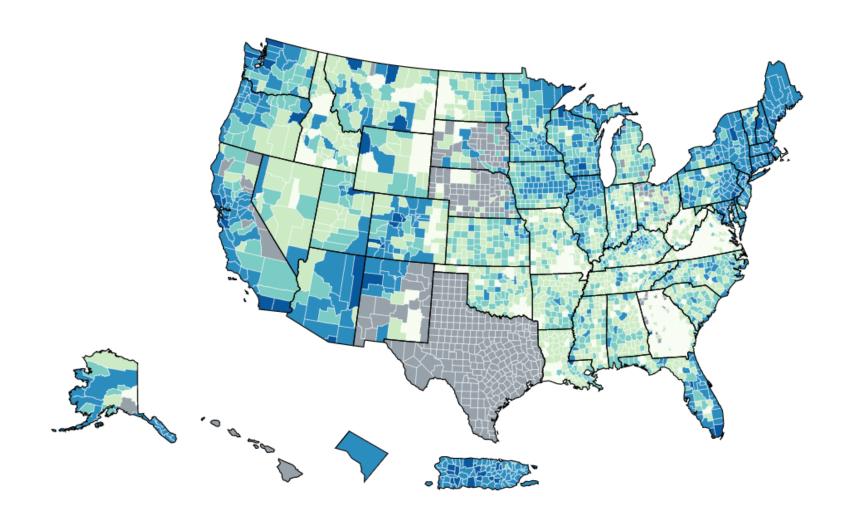

Comparison of Transmission Dynamics



COVID Growth Over Time ( $R_0 = 3 - Old COVID$ , 6 for Delta)



# How did we get here and did it have to be this way?





# Addressing Common Myths



13

- COVID vaccines do not cause infertility. In fact, COVID itself has been shown to be harmful for both male and female reproductive health.
- COVID vaccines are extremely safe. COVID has killed over 7,500 Mississippians but there have been zero confirmed deaths from the vaccine.
- COVID vaccines do not contain chips, metal or cells.
- The COVID vaccines are some of the best studied vaccines in history and are not "experimental". COVID vaccines are currently *authorized* by the FDA and full *approval* is anticipated soon many months ahead of the review deadline.

# Vaccination Rates in the U.S.





# Death Rate / 100,000 MS Ranks #4





# How do we get out of the pandemic?



#### Mississippi State Department of Health COVID-19 Vaccination Reporting

Updated as of 8a.m. August 9, 2021 (Data are Provisional)

Vaccine providers administering COVID-19 vaccine are required to report the doses administered to the Mississippi Immunization Information Exchange (MIIX), the statewide immunization registry, within 24 hours after administration

| Total Reported Vaccinations by Mississippi Providers* |           |  |  |  |
|-------------------------------------------------------|-----------|--|--|--|
| Total Doses Administered                              | 2,273,490 |  |  |  |
| People Receiving at Least One Dose**                  | 1,269,106 |  |  |  |
| People Fully Vaccinated***