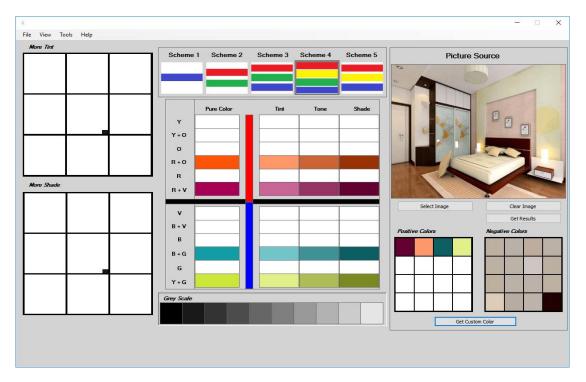

Now we will first analyze this photo through our engineered software "**OKAZ Color Schemer**" and it will decide the color scheme and optimum color combination for this office interior just according to the main existing color.

It is much compulsory to read and analyze the photo and to know the existing colors in the photo and then to decide the color combinations and color schemes according the color harmony principles based on the modern architecture and modern aesthetics.

After the analysis of this photo we have got the following color schemes and combinations to be used for this office interior to make it good looking and valuable for both the owner and the building inmates.

Following is the photo after analysis by our software containing the suggested optimum color schemes and combinations to be used in this Bedroom interior.

The already existed colors may be selected randomly because there is no sequence of the color usage in this photo. Somewhere it is using Orange and Brown color and somewhere black and white which makes no sense of the color usage and color combinations.

Now our software has analyzed the existing colors in this photo and have decided best color schemes and color combinations to be used in this living room interior to make it as architectural/aesthetical component. The suggested optimum color combinations are based on the modern architectural color theory. Our software has suggested to use the color combinations of Red+Violet, Red+Orange, Blue+Green and Yellow+Green colors and their child-colors (Tint, Tone and Shade) which can make a visual sense. And that is our basic goal to make a building interior, exterior as well as all the building which must give a pleasant visual sense for the building inmates.