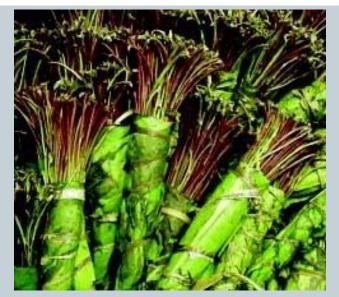

# **KHAT**

#### Active ingredients

- Cathinone
- Cathine
- Norephedrine
- Norpseudophedrine