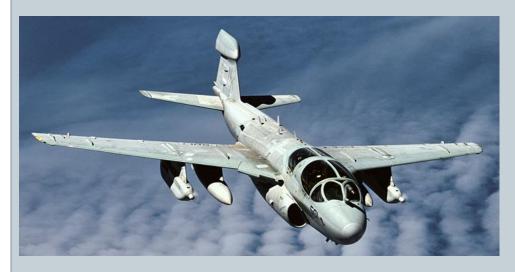

#### • On 26 May 1981

- EA-6B Prowler crashed on the flight deck of the U.S.S. Nimitz
- o killing 14 crewmen and injuring 45 others.

#### History

- On 26 May 1981
  - EA-6B Prowler crashed on the flight deck of the U.S.S. Nimitz
  - o killing 14 crewmen and injuring 45 others.
- Forensic testing conducted found that several members of the deceased flight deck crew tested positive for marijuana.