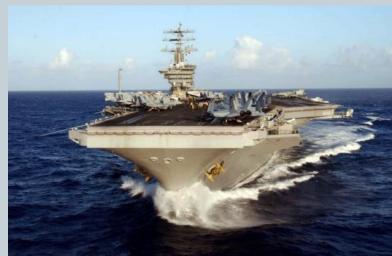

#### • On 26 May 1981

- EA-6B Prowler crashed on the flight deck of the U.S.S. Nimitz
- o killing 14 crewmen and injuring 45 others.

#### History

- On 26 May 1981
  - EA-6B Prowler crashed on the flight deck of the U.S.S. Nimitz
  - o killing 14 crewmen and injuring 45 others.
- Forensic testing conducted found that several members of the deceased flight deck crew tested positive for marijuana.

#### The Investigation & Results

- The results revealed a large illicit substance-using cohort within the ranks of enlisted persons and officers.
- From these actions was derived the concept of a "drug-free workplace".
- In consultation with his drug-czar, Dr. Carlton Turner, President Ronald Reagan issued...