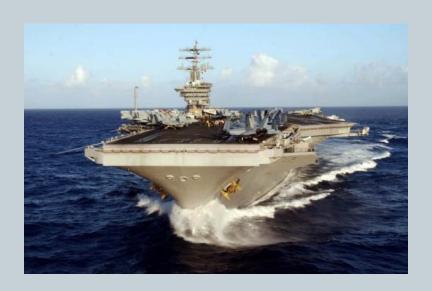

#### Navy to Kick Out 64 Sailors for Drug Use From Fleet That Buried Bin Laden

Published October 20, 2011 | Associated Press

March 15, 2005: The nuclear powered aircraft carrier USS Carl Vinson (CVN 70) plows through the Indian Ocean as aircraft on its flight deck are prepared for flight operations.

SAN DIEGO – Sixty-four sailors from the San Diego-based U.S. Third Fleet will be kicked out of the Navy for drug use, mostly involving a synthetic drug that mimics marijuana, military officials said Thursday.

38

> Tweet

Capt. Greg Hicks of the Third Fleet said the sailors worked aboard the USS San Francisco, the floating dry dock Arco, and the USS Carl Vinson, the aircraft carrier that buried Usama bin Laden at sea. He said the Navy is still investigating and does not know if the accused members of the Vinson crew were aboard or using drugs when it was

on its mission in the Middle East at the time.

Hicks said all 64 will be separated from the Navy but he did not know when that would happen.

Most of the sailors were caught using the designer drug known as Spice, and 49 were found to be selling it, the Navy said. Six sailors admitted to also using cocaine and one was found to be using methamphetamines, the Navy said.