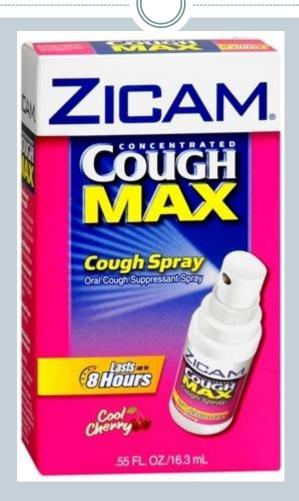

## Dextromethorphan

#### Clinical effects

- Euphoria, "giddiness," vomiting, fast heart beat, respiratory difficulty, coma
- Commonly co-formulated with:
  - Antihistamines
  - Decongestant agents
  - Acetaminophen

## Dextromethorphan

- Increases serotonin levels
- Also binds the PCP receptor site
  - Leads to "out-of-body" experience

DXM

PCP