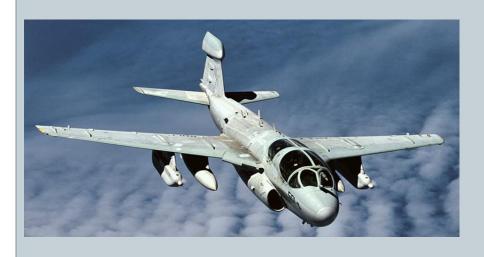

#### • On 26 May 1981

- EA-6B Prowler crashed on the flight deck of the U.S.S. Nimitz
- o killing 14 crewmen and injuring 45 others.

#### History

- On 26 May 1981
  - EA-6B Prowler crashed on the flight deck of the U.S.S. Nimitz
  - o killing 14 crewmen and injuring 45 others.
- Forensic testing conducted found that several members of the deceased flight deck crew tested positive for marijuana.