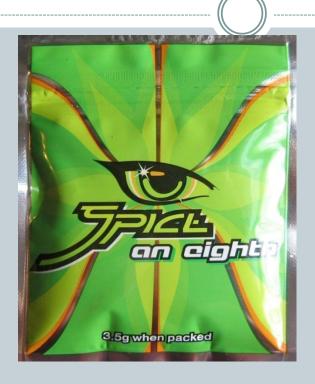

SAN DIEGO – Sixty-four sailors from the San Diego-based U.S. Third Fleet will be kicked out of the Navy for drug use, mostly involving a synthetic drug that mimics marijuana, military officials said Thursday.

on its mission in the Middle East at the time.

Hicks said all 64 will be separated from the Navy but he did not know when that would happen.

Most of the sailors were caught using the designer drug known as Spice, and 49 were found to be selling it, the Navy said. Six sailors admitted to also using cocaine and one was found to be using methamphetamines, the Navy said.

#### Synthetic Cannabinoids

CP-47,497

CP-55,040

HU-210

JWH-017

JWH-018

JWH-019

JWH-073

#### How is it used?

#### Smoked

- Rolled in papers
- Packed into cigars
- Hookah pipes
- Bongs
- Inhaled as incense

#### **Effects**

- Not a Marijuana-like high
- Tachycardia
- Hypertension
- Nausea
- Anxiety
- Headache
- Numbness
- Seizures