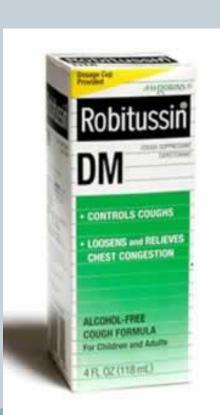

## Dextromethorphan

#### Clinical effects

- Euphoria, "giddiness," vomiting, fast heart beat, respiratory difficulty, coma
- Commonly co-formulated with:
  - Antihistamines
  - Decongestant agents
  - Acetaminophen

## Dextromethorphan

- Increases serotonin levels
- Also binds the PCP receptor site
  - Leads to "out-of-body" experience

DXM

PCP