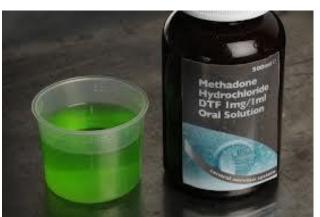

#### **Narcotics**

- Percocet / Tylox / oxycodone / oxycontin
- Vicodin / Lortab / hydrocodone
- Codeine
  - Tylenol with Codeine, Tylenol #3
- Methadone
- Heroin

- A leading cause of death in adolescents
- All similar to heroin