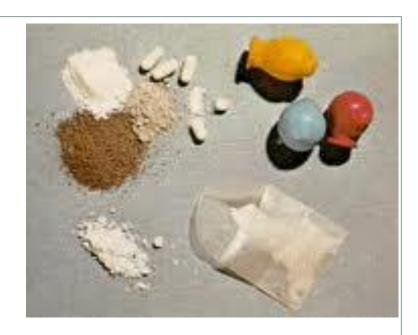

#### **Bath Salts**

#### **Bath Salts**

 May contain mephedrone or 3,4-methylenedioxypyrovalerone (MDPV)

Mephedrone

**MDPV** 