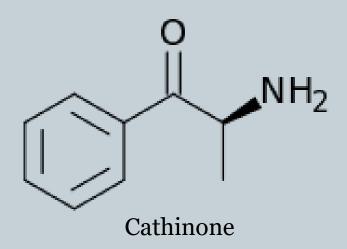

# **KHAT**

#### Active ingredients

- Cathinone
- Cathine
- Norephedrine
- Norpseudophedrine