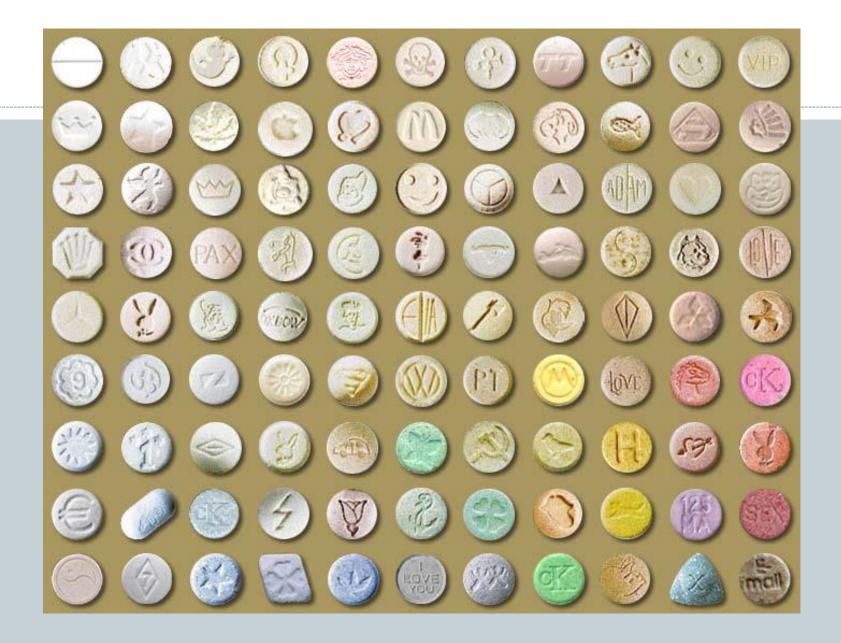

#### **Ecstasy**

#### WHAT IS FCSTASY?

- Ecstasy is MDMA, or 3,4-Methylenedioxymethamphetamine. It belongs to a family of drugs called "entactogens," which literally means "touching within." Other drugs in this category include MDA, MDE and MBDB.
- Before it was made illegal in 1985, MDMA was used by psychiatrists as a therapeutic tool. Studies are currently underway in several countries including the United States and Israel to assess MDMA's effectiveness in the treatment of Post Traumatic Stress Disorder (PTSD).

#### WHAT ARE THE FEFFCTS?

- MDMA is a "mood elevator" that produces a relaxed, euphoric state. It does not produce hallucinations.
- MDMA takes effect 20 to 40 minutes after taking a tablet, with little rushes
  of exhilaration which can be accompanied by nausea. 60 to 90 minutes
  after taking the drug, the user feels the peak effects.
- Sensations are enhanced and the user experiences hightened feelings of empathy, emotional warmth, and self-acceptance.
- The effects of 'real' ecstasy subside after about 3-5 hours.
- Users report that the experience is very pleasant and highly controllable.
   Even at the peak of the effect, people can usually deal with important matters.
- The effect that makes MDMA different from other drugs is that it increases a sense of empathy, or the sensation of understanding and accepting others.

#### **ECSTASY**

Embiggen