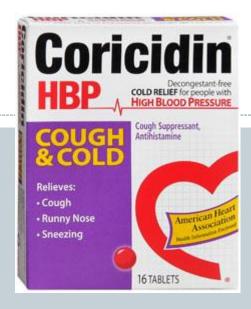

## Dextromethorphan

#### Clinical effects

- Euphoria, "giddiness," vomiting, fast heart beat, respiratory difficulty, coma
- Commonly co-formulated with:
  - Antihistamines
  - Decongestant agents
  - Acetaminophen

## Dextromethorphan

- Increases serotonin levels
- Also binds the PCP receptor site
  - Leads to "out-of-body" experience

DXM

PCP