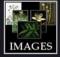

#### DESCRIPTION

There are more than 180 species of mushrooms which or psilocin. They have a long history of use in Mexico commonly available natural psychedelics.