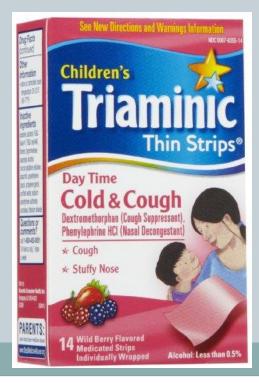

## Dextromethorphan

#### Clinical effects

- Euphoria, "giddiness," vomiting, fast heart beat, respiratory difficulty, coma
- Commonly co-formulated with:
  - Antihistamines
  - Decongestant agents
  - Acetaminophen

## Dextromethorphan

- Increases serotonin levels
- Also binds the PCP receptor site
  - Leads to "out-of-body" experience

DXM

PCP