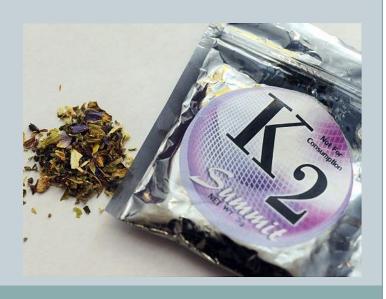

SAN DIEGO – Sixty-four sailors from the San Diego-based U.S. Third Fleet will be kicked out of the Navy for drug use, mostly involving a synthetic drug that mimics marijuana, military officials said Thursday.

on its mission in the Middle East at the time.

Hicks said all 64 will be separated from the Navy but he did not know when that would happen.

Most of the sailors were caught using the designer drug known as Spice, and 49 were found to be selling it, the Navy said. Six sailors admitted to also using cocaine and one was found to be using methamphetamines, the Navy said.

#### Synthetic Cannabinoids

CP-47,497

CP-55,040

HU-210

JWH-017

JWH-018

JWH-019

JWH-073

#### How is it used?

#### Smoked

- Rolled in papers
- Packed into cigars
- Hookah pipes
- Bongs
- Inhaled as incense

#### **Effects**

- Not a Marijuana-like high
- Tachycardia
- Hypertension
- Nausea
- Anxiety
- Headache
- Numbness
- Seizures