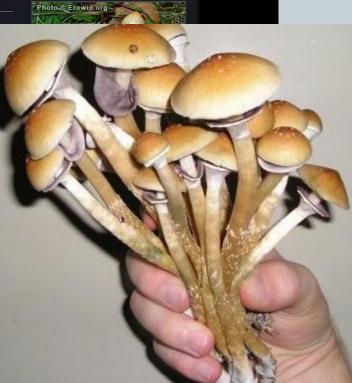

#### DESCRIPTION

There are more than 180 species of mushrooms which or psilocin. They have a long history of use in Mexico commonly available natural psychedelics.