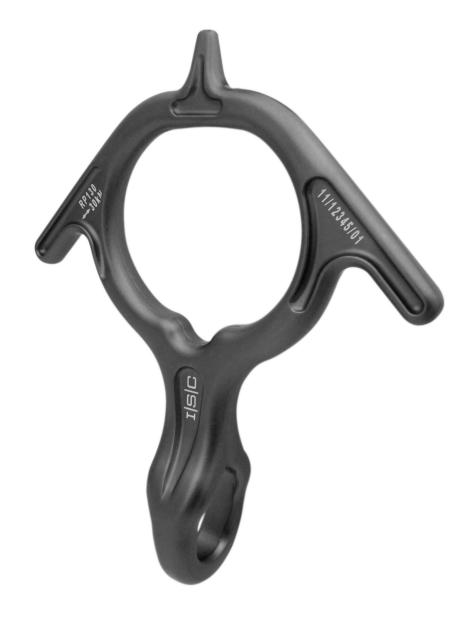

## RP130 Figure 9

## **Data Sheet**

The Figure 9 device performs in a similar way to the Rescue 8, but has the extra benefit of an anti-twist attachment point. The attachment hole has been twisted through 90 degrees this eliminating the unwanted twisting between the device and harness connection.

The Figure 9 also has a top spike to help prevent line cross-over (when using a two rope system).

| Weight        | 200g (7oz)              |
|---------------|-------------------------|
| Body Material | Aluminium               |
| Finish        | Anodised                |
| Rope Size     | Max 9- 13mm (5/16-1/2") |
| MBS           | 30kN (6744lbf)          |