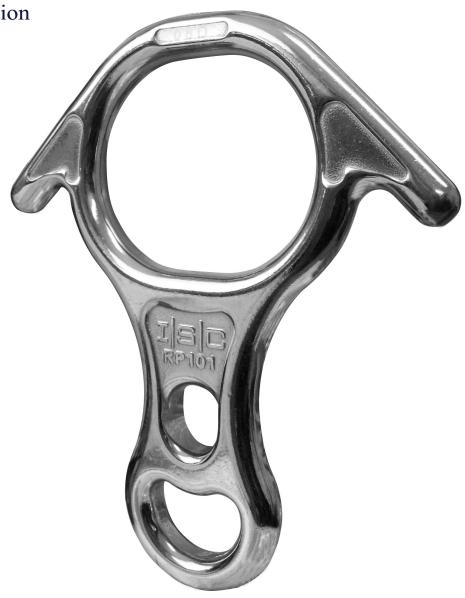

## RP101 Rescue Figure 8 Stainless Steel

## **Data Sheet**

Shield Fall Protection

Be Safe, Shield Yourself

ISC Manufactures an extensive range of Ascenders and Descenders for use on a wide variety of ropes.

The Rescue Figure 8 devices have extended side bars to keep the rope in place, preventing the rope from creeping inwards and causing unwanted locking.

| Weight        | 600g (21oz)                          |
|---------------|--------------------------------------|
| Body Material | Stainless Steel                      |
| Finish        | Polished                             |
| Rope Size     | Max 9- 13mm (5/16-1/2 <sup>"</sup> ) |
| MBS           | 80kN (17985lbf)                      |