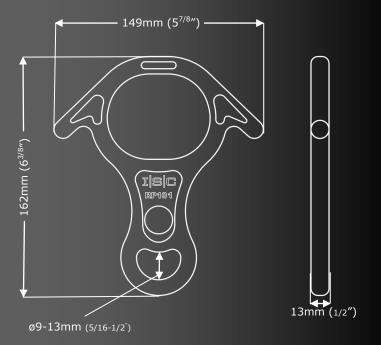

## RP101 Rescue Figure 8 Stainless Steel

| Weight        | 600g (21oz)                          |
|---------------|--------------------------------------|
| Body Material | Stainless Steel                      |
| Finish        | Polished                             |
| Rope Size     | Max 9- 13mm (5/16-1/2 <sup>"</sup> ) |
| MBS           | 80kN (17985lbf)                      |