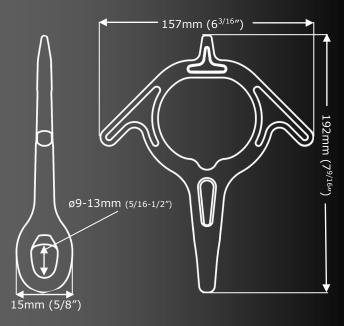

| Weight        | 600g (21oz)                          |
|---------------|--------------------------------------|
| Body Material | Stainless Steel                      |
| Finish        | Polished                             |
| Rope Size     | Max 9- 13mm (5/16-1/2 <sup>"</sup> ) |
| MBS           | 80kN (17985lbf)                      |