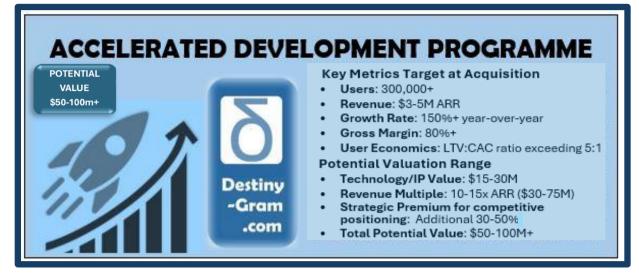

The 'Accelerated Development Programme' presents a viable accelerated pathway to a 'Global Corporate Partnership' and potential acquisition by, or royalty/revenue sharing deal with, a major Technology Company within 18-24 months of initial launch. The approach focuses on rapid proof of concept, exceptional engagement metrics, and strategic positioning for early corporate integration, while maintaining sound business fundamentals.