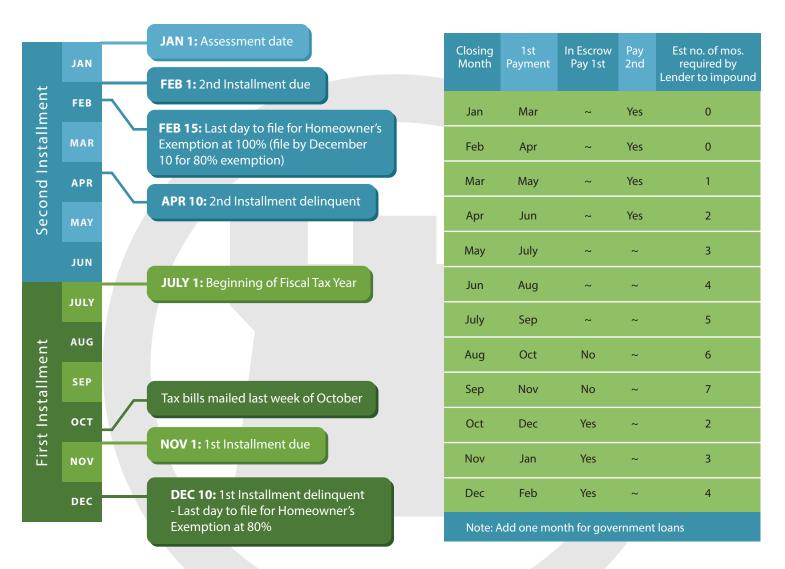

## Property Tax Calendar

#### **Tax Calendar Notes**

Penalties for deliquency are 10% on date of delinquency, plus \$10.00 for deliquent 2nd installment. Thereafter, 1.5% per month of original tax amount until paid.

Property may be sold at public auction after 5 years of delinquency.

#### **Tax Impound Reserve Schedule Notes**

The Impound Reserve Schedule shows "minimum" months required by lenders to collect a sufficient amount to pay the next tax installment. The listed months are approximate and to be used as an example only. Please refer to your Lender for specific requirements and conditions on impounds on your loan(s).