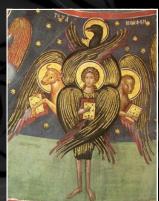

## **4 LIVING CREATURES**

The Universe that is seen encompasses an array of celestial bodies that make up constellations or clusters of stars that configure unique symbols and in some instances some anthropomorphic depictions that are seen in the Bible. The Universe has direction as it has width, height and depth. It is mapped out like a sea with latitude and longitude of degrees. There are 4 Cardinal Points designated by the 4 Living Creatures that the Bible attributes to the design and dimension of the very Throne Room of the Creator in the Heavenly spiritual dimension. These 4 Living Creatures correspond to the 4 Gospels of the New Testament that in actuality are a dimension of the person and work of Jesus Christ, the King of the Universe

## JESUS CHRIST, THE MESSIAH

| SYMBOL | GOSPEL  | CREATURE | ARCHETYPE | CHARACTERISTIC                                                              |
|--------|---------|----------|-----------|-----------------------------------------------------------------------------|
|        | Matthew | LION     | KING      | Jesus Christ is the King of the Jews<br>from the Tribe of the Lion of Judah |
|        | Mark    | BULL     | SERVENT   | Jesus Christ came as a lowly servant to carry the burden of sin.            |
| X      | Luke    | MAN      | HUMAN     | Jesus Christ was the GOD-MAN, the incarnate Creator.                        |
|        | John    | Eagle    | GOD       | Jesus Chris was/is the WORD of GOD. The Almighty.                           |