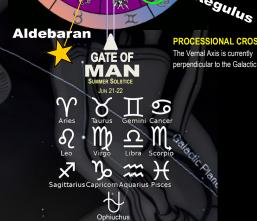

## **4 LIVING CREATURES**

The Universe that is seen encompasses an array of celestial bodies that make up constellations or clusters of stars that configure unique symbols and in some instances some anthropomorphic depictions that are seen in the Bible. The Universe has direction as it has width, height and depth. It is mapped out like a sea with latitude and longitude of degrees. There are 4 Cardinal Points designated by the 4 Living Creatures that the Bible attributes to the design and dimension of the very Throne Room of the Creator in the Heavenly spiritual dimension. These 4 Living Creatures correspond to the 4 Gospels of the New Testament that in actuality are a dimension of the person and work of Jesus Christ, the King of the Universe

What is unique about this Cardinal Cross is that the alignment is exactly 13° to the subsequent Zodiac Sign.

₋ibra

EAGLE

Antares

PLUTO

Aldebaran

Fomalhault MAN

Capricorn