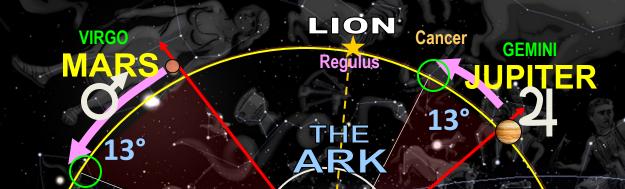

## CARDINAL CROSS OF THE COSMOS

The purpose of this chart is to illustrate the occurrence of the very unique celestial alignment of planets in the solar system. Mars-Pluto-Jupiter-Uranus will be squared with each other to construct a 'cross' alignment called the Cardinal Cross. While many astronomers and astrologers are excited about the start of the 4 total lunar eclipses called the Blood Moons, many others are sounding the alarm that perhaps this Tetrad and the subsequent alignments are alluding to a 'doom'. Others are claiming that many in the religious community, including Evangelical Christians as superstitious for such a notion. What most will miss in observing this celestial alignment is the backside depiction the Cardinal Cross is actually demarking. Upon an observation using the Stereographic view of the Solar System, it can be easily ascertained that the message of the Cardinal Cross is alluding to the Ark, the Celestial Boat that is built for the deliverance of the pilgrims according to the work of EW Bullinger in his research entitled, the Witness of the Stars. As the Creator has fashioned the Sun, Moon and Stars for signs and appointments, so has the schedule of when certain alignments are to occur and perhaps to alert to the pending fulfillment of what it is highlighting in the heavens. If this is a sign from GOD, then the Ark of Deliverance is completed and perhaps there is a call to enter the Ark as the Door is about to be shut -pending a world-wide judgment to come.

What is unique about this Cardinal Cross is that the alignment is exactly 13° to the subsequent Zodiac Sign.

₋ibra

EAGLE

Antares

PLUTO

Aldebaran

Fomalhault MAN

Capricorn

## ARK OF DELIVERANCE

Is ready to be boarded. The Cardinal Cross is demarking the focal point to take notice during this Celestial Sign in the Heavens. Perhaps the Time of a 10 Years Count Down will witness the Rapture as a Prophetic Type of how the World was removed from Noah, the Bride of Christ is removed from the World.