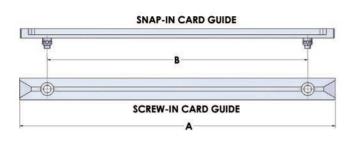

## **Card Guides**

High quality card guides feature tapered slots for easy insertion. Snap-in nylon models provide easy installation and removal without tools, and can be positioned at 0.25" increments (64 0.156" holes on 0.250" centers) when used with Vector-Pak T-struts (TS169-6/90). Screw-mounted models (installation hardware included) are available in metal or plastic and provide variable positioning along entire length of strut. Holes for mounting guides to struts are based on center-to-center multiples of 0.75". All materials are flame retardant.

| Part No. | Туре              | Length<br>A | Centers<br>B | Card Length    | Application                                                                                                                                                                                                                |
|----------|-------------------|-------------|--------------|----------------|----------------------------------------------------------------------------------------------------------------------------------------------------------------------------------------------------------------------------|
| CG2-45P  | Plastic, Screw-in | 2.89"       | 2.25"        | 4.50"          |                                                                                                                                                                                                                            |
| CG2-45S  | Nylon, Snap-in    | 3.17"       | 2.25"        | 4.50"          | Subrack series 12,<br>13, 14, 15, 16, 17,<br>18, 19, 20 & 100<br>and Vector P series<br>sidewalls<br>Subrack series 14,<br>15, 16, 17, 18, 19,<br>20 and 100 and<br>Vector P series side-<br>walls ending in 119<br>or 156 |
| CG2-50P  | Plastic, Screw-in | 4.39"       | 3.75"        | 5.00"          |                                                                                                                                                                                                                            |
| CG2-65M  | Metal, Screw-in   | 5.14"       | 4.50"        | 6.50"          |                                                                                                                                                                                                                            |
| CG2-65P  | Plastic, Screw-in | 5.14"       | 4.50"        | 6.50"          |                                                                                                                                                                                                                            |
| CG2-65S  | Nylon, Snap-in    | 5.42"       | 4.50"        | 6.50"          |                                                                                                                                                                                                                            |
| CG2-80P  | Plastic, Screw-in | 6.64"       | 6.00"        | 8.00"          |                                                                                                                                                                                                                            |
| CG2-80S  | Nylon, Snap-in    | 6.93"       | 6.00"        | 8.00"          |                                                                                                                                                                                                                            |
| CG2-95M  | Metal, Screw-in   | 8.14"       | 7.50"        | 9.50"          |                                                                                                                                                                                                                            |
| CG2-95P  | Plastic, Screw-in | 8.14"       | 7.50"        | 9.50"          |                                                                                                                                                                                                                            |
| CG2-95S  | Nylon, Snap-in    | 8.43"       | 7.50"        | 9.50"          |                                                                                                                                                                                                                            |
| CG2-132M | Metal, Screw-in   | 11.89"      | 11.25"       | 13.25"         |                                                                                                                                                                                                                            |
| CG2-132P | Plastic, Screw-in | 11.89"      | 11.25"       | 13.25"         |                                                                                                                                                                                                                            |
| CG2-135M | Metal, Screw-in   | 13.19"      | 12.55"       | Special length | Special Length                                                                                                                                                                                                             |
| CG2-135P | Plastic, Screw-in | 13.19"      | 12.55"       | Special length |                                                                                                                                                                                                                            |
|          |                   |             |              |                |                                                                                                                                                                                                                            |