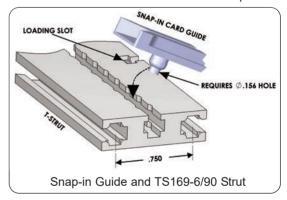

## **Card Guides**

High quality card guides feature tapered slots for easy insertion. Snap-in nylon models provide easy installation and removal without tools, and can be positioned at 0.25" increments (64 0.156" holes on 0.250" centers) when used with Vector-Pak T-struts (TS169-6/90). Screw-mounted models (installation hardware included) are available in metal or plastic and provide variable positioning along entire length of strut. Holes for mounting guides to struts are based on center-to-center multiples of 0.75". All materials are flame retardant.