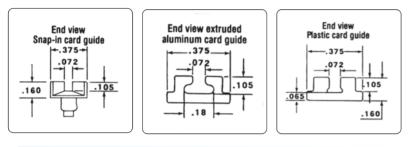

## **Card Guides**

High quality card guides feature tapered slots for easy insertion. Snap-in nylon models provide easy installation and removal without tools, and can be positioned at 0.25" increments (64 0.156" holes on 0.250" centers) when used with Vector-Pak T-struts (TS169-6/90). Screw-mounted models (installation hardware included) are available in metal or plastic and provide variable positioning along entire length of strut. Holes for mounting guides to struts are based on center-to-center multiples of 0.75". All materials are flame retardant.