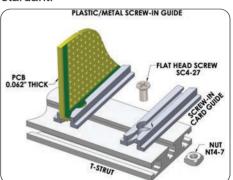

Packages of 12 ea. Screw down types include installation hardware and are available in custom lengths on request.

Metal or plastic screw down card guides attach with SC4-27/25 flat head screw and NT4-7PA square nut