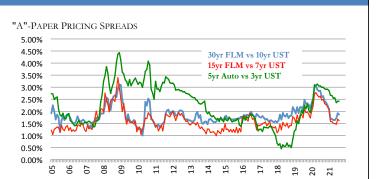

**Regulatory Expert** 

|                                               |                                  |                                    | AVEF                             | RAGE CRE                            | DIT UNION F                          | ATES AND       | RATE SEN               | SITIVITY |                                  |                                  |                                  |                                  |
|-----------------------------------------------|----------------------------------|------------------------------------|----------------------------------|-------------------------------------|--------------------------------------|----------------|------------------------|----------|----------------------------------|----------------------------------|----------------------------------|----------------------------------|
|                                               | THIS WK<br>8/26/21               | YTD C<br>Rate                      | hange<br>Benchmark               | Chg in Curi<br>Rate                 | rent Cycle*<br>Benchmark             | Rate S<br>YTD  | ensitivity<br>Cycle    |          | Bmk Begin<br>12/31/20            | Mkt Begin<br>12/31/20            | Last Top<br>Nov-18               | Last Botto<br>Jul-16             |
| Classic CC<br>Platinum CC                     | 10.92%<br>9.21%                  | 0.09%                              | 0.00%<br>0.00%                   | -0.77%<br>-1.06%                    | -2.25%<br>-2.25%                     | 0%<br>0%       | 34%<br>47%             |          | 3.25%<br>3.25%                   | 10.83%<br>9.10%                  | 11.69%<br>10.27%                 | 11.39%<br>9.09%                  |
| 48mo Veh                                      | 2.73%                            | -0.25%                             | 0.09%                            | -0.93%                              | -2.76%                               | -278%          | 34%                    |          | 0.13%                            | 2.98%                            | 3.66%                            | 2.58%                            |
| 60mo Veh                                      | 2.83%                            | -0.25%                             | 0.24%                            | -0.94%                              | -2.64%                               | -104%          | 36%                    |          | 0.17%                            | 3.08%                            | 3.77%                            | 2.68%                            |
| 72mo Veh                                      | 3.15%                            | -0.26%                             | 0.34%                            | -0.97%                              | -2.47%                               | -78%           | 39%                    |          | 0.27%                            | 3.41%                            | 4.12%                            | 3.05%                            |
| HE LOC                                        | 3.99%                            | 0.16%                              | 0.00%                            | -1.57%                              | -2.25%                               | 0%             | 70%                    |          | 3.25%                            | 3.83%                            | 5.56%                            | 4.01%                            |
| 10yr HE                                       | 4.62%                            | 0.24%                              | 0.43%                            | -0.90%                              | -2.49%                               | 56%            | 36%                    |          | 0.36%                            | 4.38%                            | 5.52%                            | 4.45%                            |
| 15yr FRM                                      | 2.70%                            | -0.14%                             | 0.41%                            | -1.88%                              | -2.16%                               | -35%           | 87%                    |          | 0.65%                            | 2.84%                            | 4.58%                            | 3.14%                            |
| 30yr FRM                                      | 3.17%                            | -0.01%                             | 0.38%                            | -1.89%                              | -1.93%                               | -3%            | 98%                    |          | 0.93%                            | 3.18%                            | 5.06%                            | 3.69%                            |
| Sh Drafts<br>Reg Svgs<br>MMkt-10k<br>MMkt-50k | 0.09%<br>0.19%<br>0.16%<br>0.22% | 0.00%<br>0.05%<br>-0.03%<br>-0.05% | 0.00%<br>0.00%<br>0.00%<br>0.00% | -0.05%<br>0.00%<br>-0.32%<br>-0.43% | -2.36%<br>-2.36%<br>-2.36%<br>-2.36% | 0%<br>0%<br>0% | 2%<br>0%<br>14%<br>18% |          | 0.09%<br>0.09%<br>0.09%<br>0.09% | 0.09%<br>0.14%<br>0.19%<br>0.27% | 0.14%<br>0.19%<br>0.48%<br>0.65% | 0.11%<br>0.14%<br>0.22%<br>0.31% |
| 6mo CD                                        | 0.24%                            | -0.06%                             | -0.04%                           | -0.79%                              | -2.47%                               | 150%           | 32%                    |          | 0.09%                            | 0.30%                            | 1.03%                            | 0.34%                            |
| 1yr CD                                        | 0.35%                            | -0.09%                             | -0.03%                           | -1.16%                              | -2.67%                               | 300%           | 43%                    |          | 0.10%                            | 0.44%                            | 1.51%                            | 0.53%                            |
| 2yr CD                                        | 0.47%                            | -0.10%                             | 0.09%                            | -1.38%                              | -2.76%                               | -111%          | 50%                    |          | 0.13%                            | 0.57%                            | 1.85%                            | 0.78%                            |
| 3yr CD                                        | 0.57%                            | -0.10%                             | 0.24%                            | -1.49%                              | -2.64%                               | -42%           | 56%                    |          | 0.17%                            | 0.67%                            | 2.06%                            | 1.04%                            |