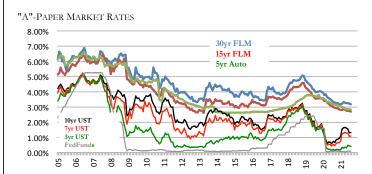

**Regulatory Expert** 

|                                               |                                  |                                    | AVEF                             | RAGE CRE                            | DIT UNION F                          | ATES AND       | RATE SEN               | SITIVITY |                                  |                                  |                                  |                                  |
|-----------------------------------------------|----------------------------------|------------------------------------|----------------------------------|-------------------------------------|--------------------------------------|----------------|------------------------|----------|----------------------------------|----------------------------------|----------------------------------|----------------------------------|
|                                               | THIS WK<br>8/26/21               | YTD C<br>Rate                      | hange<br>Benchmark               | Chg in Curi<br>Rate                 | rent Cycle*<br>Benchmark             | Rate S<br>YTD  | ensitivity<br>Cycle    |          | Bmk Begin<br>12/31/20            | Mkt Begin<br>12/31/20            | Last Top<br>Nov-18               | Last Botto<br>Jul-16             |
| Classic CC<br>Platinum CC                     | 10.92%<br>9.21%                  | 0.09%                              | 0.00%<br>0.00%                   | -0.77%<br>-1.06%                    | -2.25%<br>-2.25%                     | 0%<br>0%       | 34%<br>47%             |          | 3.25%<br>3.25%                   | 10.83%<br>9.10%                  | 11.69%<br>10.27%                 | 11.39%<br>9.09%                  |
| 48mo Veh                                      | 2.73%                            | -0.25%                             | 0.09%                            | -0.93%                              | -2.76%                               | -278%          | 34%                    |          | 0.13%                            | 2.98%                            | 3.66%                            | 2.58%                            |
| 60mo Veh                                      | 2.83%                            | -0.25%                             | 0.24%                            | -0.94%                              | -2.64%                               | -104%          | 36%                    |          | 0.17%                            | 3.08%                            | 3.77%                            | 2.68%                            |
| 72mo Veh                                      | 3.15%                            | -0.26%                             | 0.34%                            | -0.97%                              | -2.47%                               | -78%           | 39%                    |          | 0.27%                            | 3.41%                            | 4.12%                            | 3.05%                            |
| HE LOC                                        | 3.99%                            | 0.16%                              | 0.00%                            | -1.57%                              | -2.25%                               | 0%             | 70%                    |          | 3.25%                            | 3.83%                            | 5.56%                            | 4.01%                            |
| 10yr HE                                       | 4.62%                            | 0.24%                              | 0.43%                            | -0.90%                              | -2.49%                               | 56%            | 36%                    |          | 0.36%                            | 4.38%                            | 5.52%                            | 4.45%                            |
| 15yr FRM                                      | 2.70%                            | -0.14%                             | 0.41%                            | -1.88%                              | -2.16%                               | -35%           | 87%                    |          | 0.65%                            | 2.84%                            | 4.58%                            | 3.14%                            |
| 30yr FRM                                      | 3.17%                            | -0.01%                             | 0.38%                            | -1.89%                              | -1.93%                               | -3%            | 98%                    |          | 0.93%                            | 3.18%                            | 5.06%                            | 3.69%                            |
| Sh Drafts<br>Reg Svgs<br>MMkt-10k<br>MMkt-50k | 0.09%<br>0.19%<br>0.16%<br>0.22% | 0.00%<br>0.05%<br>-0.03%<br>-0.05% | 0.00%<br>0.00%<br>0.00%<br>0.00% | -0.05%<br>0.00%<br>-0.32%<br>-0.43% | -2.36%<br>-2.36%<br>-2.36%<br>-2.36% | 0%<br>0%<br>0% | 2%<br>0%<br>14%<br>18% |          | 0.09%<br>0.09%<br>0.09%<br>0.09% | 0.09%<br>0.14%<br>0.19%<br>0.27% | 0.14%<br>0.19%<br>0.48%<br>0.65% | 0.11%<br>0.14%<br>0.22%<br>0.31% |
| 6mo CD                                        | 0.24%                            | -0.06%                             | -0.04%                           | -0.79%                              | -2.47%                               | 150%           | 32%                    |          | 0.09%                            | 0.30%                            | 1.03%                            | 0.34%                            |
| 1yr CD                                        | 0.35%                            | -0.09%                             | -0.03%                           | -1.16%                              | -2.67%                               | 300%           | 43%                    |          | 0.10%                            | 0.44%                            | 1.51%                            | 0.53%                            |
| 2yr CD                                        | 0.47%                            | -0.10%                             | 0.09%                            | -1.38%                              | -2.76%                               | -111%          | 50%                    |          | 0.13%                            | 0.57%                            | 1.85%                            | 0.78%                            |
| 3yr CD                                        | 0.57%                            | -0.10%                             | 0.24%                            | -1.49%                              | -2.64%                               | -42%           | 56%                    |          | 0.17%                            | 0.67%                            | 2.06%                            | 1.04%                            |