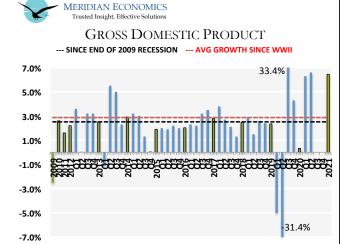

# ECONOMIC GROWTH GREW SLIGHTLY FASTER 6.6% PACE IN SECOND QUARTER

The US economy grew a bit faster in the spring than previously estimated, but not enough to change the underlying growth trend in an economy that's recovered quite rapidly from the pandemic.

Gross domestic product, the official scorecard for the U.S. economy, rose at a revised 6.6% annualized pace in the second quarter, the government said Thursday. Originally the increase was put at 6.5%.

The slight increase in GDP reflected somewhat stronger consumer spending and U.S. exports than initially reported. The revised GDP report also included the first look at corporate profits in the second quarter. Adjusted pretax profits jumped at a 9.2% annual rate and suggest businesses have plenty of capital to continue to invest and hire.

Indeed, the economy was still expanding at a robust pace in the third quarter even as the delta variant of the coronavirus flared up and government stimulus had mostly evaporated.

We estimate third-quarter GDP will increase between 6.2% to 6.7%.

| Key Economic Indicator | s for Banks, T | hrifts & Cred | lit Unions- |       |
|------------------------|----------------|---------------|-------------|-------|
|                        |                | LATEST        | CURRENT     | PREV  |
| GDP                    | QoQ            | Q2-2nd        | 6.6%        | 6.3%  |
| GDP - YTD              | Annl           | Q2-2nd        | 6.6%        | 6.3%  |
| Consumer Spending      | QoQ            | Q2-2nd        | 11.9%       | 11.4% |
| Consumer Spending      | Annl           | Q2-2nd        | 11.9%       | 11.4% |
| Unemployment           | Мо             | July          | 5.4%        | 5.9%  |
| Consumer Inflation     | YoY            | July          | 5.4%        | 5.4%  |
| Core Inflation         | YoY            | July          | 4.3%        | 4.5%  |
| Consumer Credit        | Annual         | June          | 10.6%       | 10.4% |
| Retail Sales           | YoY            | July          | 21.9%       | 22.8% |
| Vehicle Sales          | Annl (Mil)     | July          | 15.2        | 15.8  |
| Home Sales             | Annl (Mil)     | June          | 6.666       | 6.629 |
| Home Prices            | YoY            | May           | 16.6%       | 14.9% |