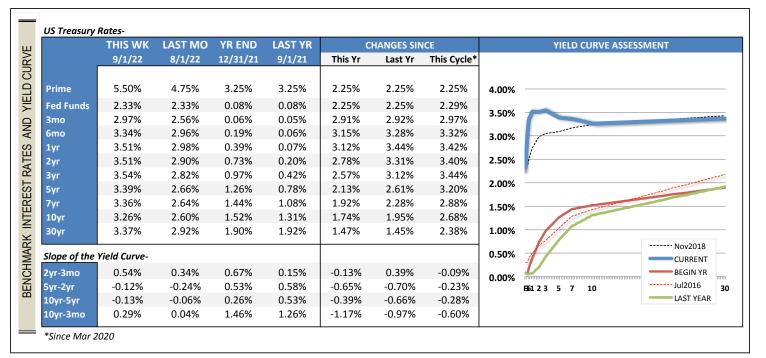

### AVERAGE CREDIT UNION RATES AND RATE SENSITIVITIES

|             | THIS WK | CHANGE | IN MARKET RA | TES SINCE | Rate Sensit | ivities Since: |
|-------------|---------|--------|--------------|-----------|-------------|----------------|
|             | 9/1/22  | YTD    | Nov18 High   | 2021 Low  | YTD         | 2021Low        |
| Classic CC  | 11.41%  | 0.43%  | -0.28%       | 0.60%     | 19%         | 27%            |
| Platinum CC | 10.27%  | 0.97%  | 0.00%        | 1.17%     | 43%         | 52%            |
| 48mo Veh    | 3.50%   | 0.82%  | -0.16%       | 0.82%     | 29%         | 24%            |
| 60mo Veh    | 3.62%   | 0.84%  | -0.15%       | 0.84%     | 33%         | 24%            |
| 72mo Veh    | 3.91%   | 0.82%  | -0.21%       | 0.82%     | 35%         | 25%            |
| HE LOC      | 5.10%   | 1.34%  | -0.46%       | 1.34%     | 60%         | 60%            |
| 10yr HE     | 5.37%   | 0.77%  | -0.15%       | 0.77%     | 36%         | 24%            |
| 15yr FRM    | 5.22%   | 2.48%  | 0.64%        | 2.56%     | 126%        | 89%            |
| 30yr FRM    | 5.82%   | 2.56%  | 0.76%        | 2.67%     | 147%        | 100%           |
| Sh Drafts   | 0.09%   | 0.04%  | -0.05%       | 0.04%     | 2%          | 2%             |
| Reg Svgs    | 0.11%   | 0.02%  | -0.08%       | 0.02%     | 1%          | 1%             |
| MMkt-10k    | 0.25%   | 0.10%  | -0.23%       | 0.10%     | 4%          | 4%             |
| MMkt-50k    | 0.34%   | 0.12%  | -0.31%       | 0.12%     | 5%          | 5%             |
| 6mo CD      | 0.54%   | 0.30%  | -0.49%       | 0.30%     | 10%         | 9%             |
| 1yr CD      | 0.84%   | 0.49%  | -0.67%       | 0.49%     | 16%         | 14%            |
| 2yr CD      | 1.07%   | 0.60%  | -0.78%       | 0.61%     | 22%         | 18%            |
| 3yr CD      | 1.23%   | 0.66%  | -0.83%       | 0.66%     | 26%         | 19%            |

#### -0.01% -2.22% 4Y Vehicle Reg Svgs 0.08% 1Y CD -2.67% 5Y Vehicle 1.86% 2Y CD -2.44% 15Y Mortgage **30Y Mortgage** 2.56% 3Y CD -2.31%