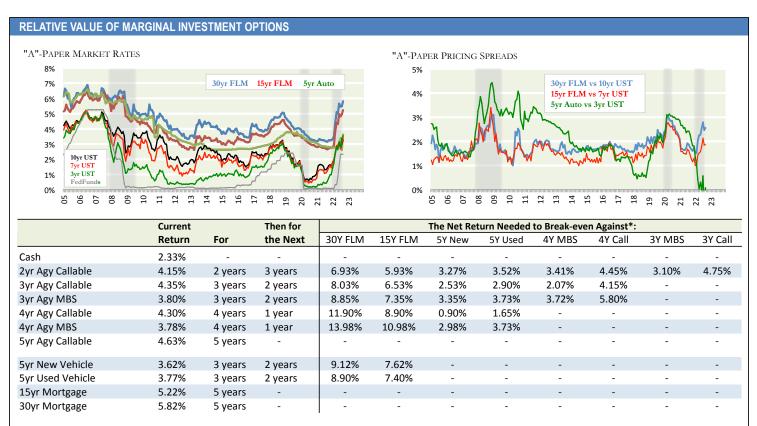

### AVERAGE CREDIT UNION RATES AND RATE SENSITIVITIES

|             | THIS WK | CHANGE | IN MARKET RA | TES SINCE | Rate Sensit | ivities Since: |
|-------------|---------|--------|--------------|-----------|-------------|----------------|
|             | 9/1/22  | YTD    | Nov18 High   | 2021 Low  | YTD         | 2021Low        |
| Classic CC  | 11.41%  | 0.43%  | -0.28%       | 0.60%     | 19%         | 27%            |
| Platinum CC | 10.27%  | 0.97%  | 0.00%        | 1.17%     | 43%         | 52%            |
| 48mo Veh    | 3.50%   | 0.82%  | -0.16%       | 0.82%     | 29%         | 24%            |
| 60mo Veh    | 3.62%   | 0.84%  | -0.15%       | 0.84%     | 33%         | 24%            |
| 72mo Veh    | 3.91%   | 0.82%  | -0.21%       | 0.82%     | 35%         | 25%            |
| HE LOC      | 5.10%   | 1.34%  | -0.46%       | 1.34%     | 60%         | 60%            |
| 10yr HE     | 5.37%   | 0.77%  | -0.15%       | 0.77%     | 36%         | 24%            |
| 15yr FRM    | 5.22%   | 2.48%  | 0.64%        | 2.56%     | 126%        | 89%            |
| 30yr FRM    | 5.82%   | 2.56%  | 0.76%        | 2.67%     | 147%        | 100%           |
| Sh Drafts   | 0.09%   | 0.04%  | -0.05%       | 0.04%     | 2%          | 2%             |
| Reg Svgs    | 0.11%   | 0.02%  | -0.08%       | 0.02%     | 1%          | 1%             |
| MMkt-10k    | 0.25%   | 0.10%  | -0.23%       | 0.10%     | 4%          | 4%             |
| MMkt-50k    | 0.34%   | 0.12%  | -0.31%       | 0.12%     | 5%          | 5%             |
| 6mo CD      | 0.54%   | 0.30%  | -0.49%       | 0.30%     | 10%         | 9%             |
| 1yr CD      | 0.84%   | 0.49%  | -0.67%       | 0.49%     | 16%         | 14%            |
| 2yr CD      | 1.07%   | 0.60%  | -0.78%       | 0.61%     | 22%         | 18%            |
| 3yr CD      | 1.23%   | 0.66%  | -0.83%       | 0.66%     | 26%         | 19%            |

#### -0.01% -2.22% 4Y Vehicle Reg Svgs 0.08% 1Y CD -2.67% 5Y Vehicle 1.86% 2Y CD -2.44% 15Y Mortgage **30Y Mortgage** 2.56% 3Y CD -2.31%