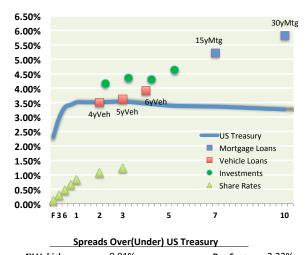

### AVERAGE CREDIT UNION RATES AND RATE SENSITIVITIES

|             | THIS WK | CHANGE | IN MARKET RA | TES SINCE | Rate Sensit | ivities Since: |
|-------------|---------|--------|--------------|-----------|-------------|----------------|
|             | 9/1/22  | YTD    | Nov18 High   | 2021 Low  | YTD         | 2021Low        |
| Classic CC  | 11.41%  | 0.43%  | -0.28%       | 0.60%     | 19%         | 27%            |
| Platinum CC | 10.27%  | 0.97%  | 0.00%        | 1.17%     | 43%         | 52%            |
| 48mo Veh    | 3.50%   | 0.82%  | -0.16%       | 0.82%     | 29%         | 24%            |
| 60mo Veh    | 3.62%   | 0.84%  | -0.15%       | 0.84%     | 33%         | 24%            |
| 72mo Veh    | 3.91%   | 0.82%  | -0.21%       | 0.82%     | 35%         | 25%            |
| HE LOC      | 5.10%   | 1.34%  | -0.46%       | 1.34%     | 60%         | 60%            |
| 10yr HE     | 5.37%   | 0.77%  | -0.15%       | 0.77%     | 36%         | 24%            |
| 15yr FRM    | 5.22%   | 2.48%  | 0.64%        | 2.56%     | 126%        | 89%            |
| 30yr FRM    | 5.82%   | 2.56%  | 0.76%        | 2.67%     | 147%        | 100%           |
| Sh Drafts   | 0.09%   | 0.04%  | -0.05%       | 0.04%     | 2%          | 2%             |
| Reg Svgs    | 0.11%   | 0.02%  | -0.08%       | 0.02%     | 1%          | 1%             |
| MMkt-10k    | 0.25%   | 0.10%  | -0.23%       | 0.10%     | 4%          | 4%             |
| MMkt-50k    | 0.34%   | 0.12%  | -0.31%       | 0.12%     | 5%          | 5%             |
| 6mo CD      | 0.54%   | 0.30%  | -0.49%       | 0.30%     | 10%         | 9%             |
| 1yr CD      | 0.84%   | 0.49%  | -0.67%       | 0.49%     | 16%         | 14%            |
| 2yr CD      | 1.07%   | 0.60%  | -0.78%       | 0.61%     | 22%         | 18%            |
| 3yr CD      | 1.23%   | 0.66%  | -0.83%       | 0.66%     | 26%         | 19%            |