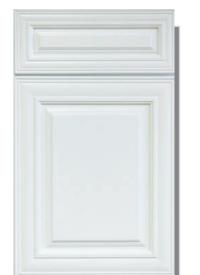

### CLASSIC WHITE **RAISED PANEL**

**BLUE** 

**DOVE** 

TRANSITIONAL \*\*

**SMOKE SHAKER** 

**CHESTNUT SHAKER** 

**DARK CHOCOLATE RAISED PANEL** 

**PEARL** TRANSITIONAL \*