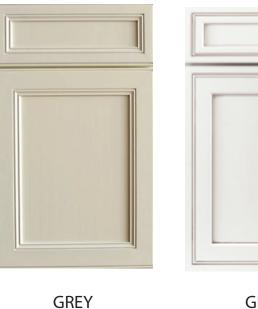

### CLASSIC WHITE **RAISED PANEL**

**BLUE** 

**DOVE** 

TRANSITIONAL \*\*

**SMOKE SHAKER** 

**CHESTNUT SHAKER** 

**DARK CHOCOLATE RAISED PANEL** 

**PEARL** TRANSITIONAL \*

FRENCH VANILLA

**TRANSITIONAL** 

SHAKER

**GREIGE TRANSITIONAL** 

**ESPRESSO TRANSITIONAL** 

\*\* E1 Plywood Door Center Panel