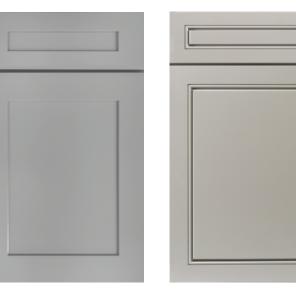

### CLASSIC WHITE **RAISED PANEL**

**BLUE** 

**DOVE** 

TRANSITIONAL \*\*

**SMOKE SHAKER** 

**CHESTNUT SHAKER** 

**DARK CHOCOLATE RAISED PANEL** 

**PEARL** TRANSITIONAL \*

FRENCH VANILLA

**TRANSITIONAL** 

SHAKER

**GREIGE TRANSITIONAL** 

**ESPRESSO TRANSITIONAL** 

\*\* E1 Plywood Door Center Panel