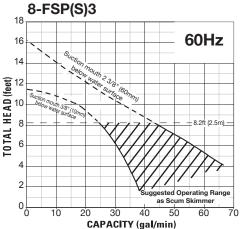

### Performance Curves

FSP\_IA106-C\_JUNE2013TAI

### Standard Specifications 60Hz

|                   | •       |                 |        |                 |                    |                     |           |                 |
|-------------------|---------|-----------------|--------|-----------------|--------------------|---------------------|-----------|-----------------|
| Discharge<br>Bore | Model   | Motor<br>Output | Phase  | Speed<br>(S.S.) | Starting<br>Method | Impeller<br>Passage | DryWeight | Cable<br>Length |
| inches            |         | HP              |        | RPM             |                    | inches              | lbs       | ft              |
| 2                 | 4-FSPS2 | 1/2             | Single | 3600            | Capacitor Start    | 0.630               | 84        | 32              |
| 2                 | 4-FSP2  | 1/2             | Three  | 3600            | D.O.L.             | 0.630               | 79        | 32              |
| 2                 | 8-FSPS3 | 1               | Single | 3600            | Capacitor Start    | 0.866               | 99        | 32              |
| 2                 | 8-FSP3  | 1               | Three  | 3600            | D.O.L.             | 0.866               | 84        | 32              |