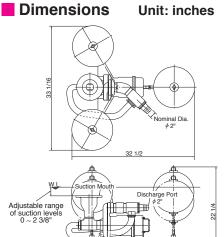

## A new suggestion for scum skimming

It efficiently removes more scum and less supernatant liquid than conventional equivalents.

- 1 As it is a floating type, a suction mouth can keep its relative position with the water surface. This prevents operation failure due to changes in the water level.
- ② The suction mouth can be adjusted to a depth between 0 to 2 3/8", it can efficiently suck scum with minimal amount of water.
- ③ A jet-injector mechanism prompts suction operation and helps it suck stably even if water, air and scum are drawn simultaneously.
- (4) Use of a flexible hose simplifies installation.

### Standard Accessories

Hose Coupling.....1pc.
Mooring Rope (20 ft).....3pcs.