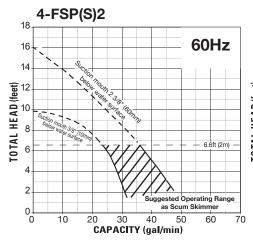

### Performance Curves

FSP\_IA106-C\_JUNE2013TAI

### Standard Specifications 60Hz

|                   | •       |                 |        |                 |                    |                     |           |                 |
|-------------------|---------|-----------------|--------|-----------------|--------------------|---------------------|-----------|-----------------|
| Discharge<br>Bore | Model   | Motor<br>Output | Phase  | Speed<br>(S.S.) | Starting<br>Method | Impeller<br>Passage | DryWeight | Cable<br>Length |
| inches            |         | HP              |        | RPM             |                    | inches              | lbs       | ft              |
| 2                 | 4-FSPS2 | 1/2             | Single | 3600            | Capacitor Start    | 0.630               | 84        | 32              |
| 2                 | 4-FSP2  | 1/2             | Three  | 3600            | D.O.L.             | 0.630               | 79        | 32              |
| 2                 | 8-FSPS3 | 1               | Single | 3600            | Capacitor Start    | 0.866               | 99        | 32              |
| 2                 | 8-FSP3  | 1               | Three  | 3600            | D.O.L.             | 0.866               | 84        | 32              |