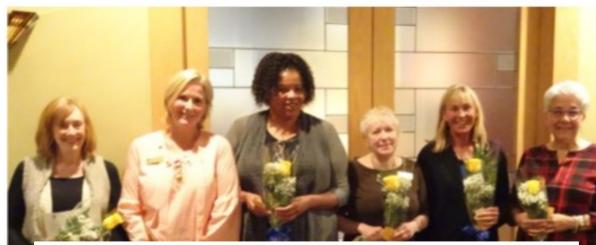

## Welcome New Members!

(Left-Right) Jean Kroll, Laurie Jost, Felecia Berry, Susan Amejka, Leigh Kistler, and Sandra Mengel. (Not pictured: Mary Jo Harris and Irem Yoruk)