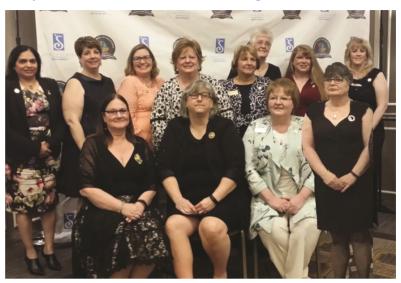

#### Soroptimist International Midwestern Region 2018 / 2020 Board

Back row: Lata Shastri , Christine Shearer, Mary Pilon, Audrey Jarvey, Susan Frankel, Barb Flory, Jenny Prater, Abby Bouton

Front Row: Darcy Merritt , Kris Armstrong , Connie Gindt , Missie Austin