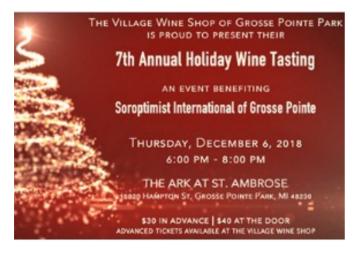

Exciting fundraiser coming up...the Village Wine Shop of Grosse Pointe Park has selected Soroptimist to be the beneficiary of their annual Holiday Wine Tasting evening at the ARK at St. Ambrose on December 6<sup>th</sup> from 6:00–8:00 p.m. On line admission is and \$30 on line and \$40 on at the door includes food, wine tasting, and expertise from sommeliers. Treat yourself to an enjoyable Thursday evening out and bring your friends! All proceeds benefit Soroptimist awards and programs.