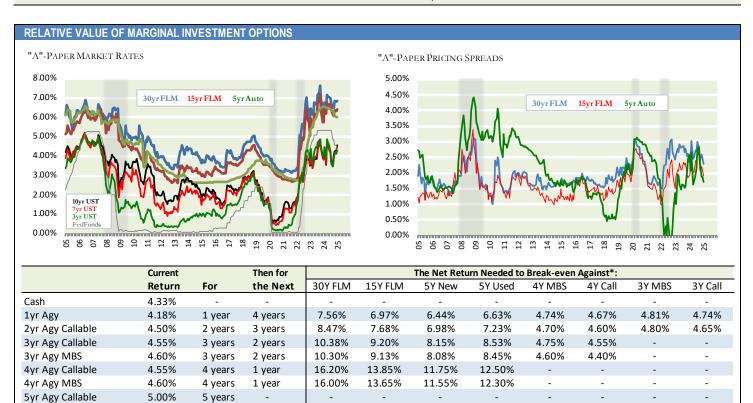

### **RELATIVE VALUE OF MARGINAL FUNDING OPTIONS**

5.99%

6.14%

6.41%

6.88%

5yr New Vehicle

5yr Used Vehicle

15yr Mortgage

30yr Mortgage

|                     | Current |         | Then for | The Net Co | st Needed to E | Break-even A | gainst*: |
|---------------------|---------|---------|----------|------------|----------------|--------------|----------|
|                     | Cost    | For     | the Next | 3Y CD      | 3Y FHLB        | 2Y CD        | 2Y FHLB  |
| Share Draft         | 0.13%   | 1 year  | 2 years  | 4.35%      | 6.27%          | 6.03%        | 8.23%    |
| Regular Savings     | 0.19%   | 1 year  | 2 years  | 4.32%      | 6.24%          | 5.97%        | 8.17%    |
| Money Market        | 0.87%   | 1 year  | 2 years  | 3.98%      | 5.90%          | 5.29%        | 7.49%    |
| FHLB Overnight      | 4.37%   | 1 year  | 2 years  | 2.23%      | 4.15%          | 1.79%        | 3.99%    |
| Catalyst Settlement | 5.50%   | 1 year  | 2 years  | 1.66%      | 3.58%          | 0.33%        | 2.86%    |
| 6mo Term CD         | 3.04%   | 6 mos   | 2.5 yrs  | 2.92%      | 4.46%          | 3.09%        | 4.56%    |
| 6mo FHLB Term       | 4.23%   | 6 mos   | 2.5 yrs  | 2.68%      | 4.22%          | 2.70%        | 4.16%    |
| 6mo Catalyst Term   | 4.82%   | 6 mos   | 2.5 yrs  | 2.56%      | 4.10%          | 2.50%        | 3.97%    |
| 1yr Term CD         | 3.42%   | 1 year  | 2 years  | 2.70%      | 4.62%          | 2.74%        | 4.94%    |
| 1yr FHLB Term       | 4.20%   | 1 year  | 2 years  | 2.31%      | 4.23%          | 1.96%        | 4.16%    |
| 2yr Term CD         | 3.08%   | 2 years | 1 year   | 2.66%      | 6.50%          | -            | -        |
| 2yr FHLB Term       | 4.18%   | 2 years | 1 year   | 0.46%      | 4.30%          | -            | -        |
| 3yr Term CD         | 2.94%   | 3 years | -        | -          | -              | -            | -        |
| 3yr FHLB Term       | 4.22%   | 3 years | -        | -          | -              | -            | -        |
| 7yr FHLB Term       | 4.52%   | -       | -        | -          | -              | -            | -        |
| 10yr FHLB Term      | 4.69%   | -       | -        | -          | -              | -            | -        |