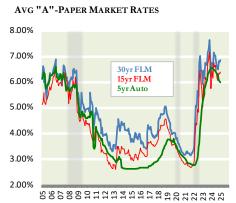

#### INDICATIVE PRICING SPREADS AND RELATIVE VALUE OF INVESTMENT OPTIONS

|         | 30yr<br>Mortgage | 15yr<br>Mortgage | 5yr<br>Vehicle |
|---------|------------------|------------------|----------------|
| Current | 2.29%            | 1.92%            | 1.71%          |
| Dec-24  | 2.48%            | 2.09%            | 1.87%          |
| Nov-24  | 2.58%            | 2.20%            | 1.88%          |
| Oct-24  | 2.40%            | 2.08%            | 2.34%          |
| Sep-24  | 2.79%            | 2.54%            | 2.85%          |
| Aug-24  | 2.99%            | 2.73%            | 2.75%          |
| Jul-24  | 2.70%            | 2.42%            | 2.15%          |
| Jun-24  | 2.74%            | 2.40%            | 1.95%          |
| May-24  | 2.50%            | 2.03%            | 1.72%          |
| Apr-24  | 2.45%            | 2.05%            | 1.64%          |
| Mar-24  | 3.03%            | 2.57%            | 2.68%          |
| Feb-24  | 3.03%            | 2.57%            | 2.68%          |
| Jan-24  | 2.35%            | 1.94%            | 2.60%          |