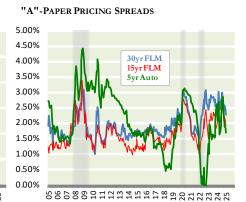

#### INDICATIVE PRICING SPREADS AND RELATIVE VALUE OF INVESTMENT OPTIONS

|         | 30yr<br>Mortgage | 15yr<br>Mortgage | 5yr<br>Vehicle |
|---------|------------------|------------------|----------------|
| Current | 2.29%            | 1.92%            | 1.71%          |
| Dec-24  | 2.48%            | 2.09%            | 1.87%          |
| Nov-24  | 2.58%            | 2.20%            | 1.88%          |
| Oct-24  | 2.40%            | 2.08%            | 2.34%          |
| Sep-24  | 2.79%            | 2.54%            | 2.85%          |
| Aug-24  | 2.99%            | 2.73%            | 2.75%          |
| Jul-24  | 2.70%            | 2.42%            | 2.15%          |
| Jun-24  | 2.74%            | 2.40%            | 1.95%          |
| May-24  | 2.50%            | 2.03%            | 1.72%          |
| Apr-24  | 2.45%            | 2.05%            | 1.64%          |
| Mar-24  | 3.03%            | 2.57%            | 2.68%          |
| Feb-24  | 3.03%            | 2.57%            | 2.68%          |
| Jan-24  | 2.35%            | 1.94%            | 2.60%          |