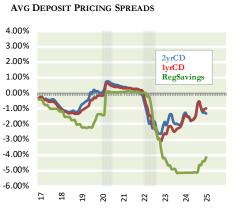

Reg Svgs

17 CD

2Y CD

3Y CD

-4.14%

-1.00%

-1.32%

-1.45%

|         | Reg<br>Svgs | 1yr<br>CD | 2yr<br>CD |
|---------|-------------|-----------|-----------|
| Current | -4.14%      | -0.99%    | -1.32%    |
| Dec-24  | -4.39%      | -1.03%    | -1.24%    |
| Nov-24  | -4.39%      | -1.13%    | -1.25%    |
| Oct-24  | -4.64%      | -0.94%    | -0.99%    |
| Sep-24  | -4.64%      | -0.54%    | -0.54%    |
| Aug-24  | -5.11%      | -0.79%    | -0.67%    |
| Jul-24  | -5.11%      | -1.45%    | -1.40%    |
| Jun-24  | -5.11%      | -1.67%    | -1.64%    |
| May-24  | -5.13%      | -1.73%    | -1.74%    |
| Apr-24  | -5.13%      | -1.72%    | -1.79%    |
| Mar-24  | -5.13%      | -1.57%    | -1.52%    |
| Feb-24  | -5.13%      | -1.52%    | -1.48%    |
| Jan-24  | -5.13%      | -1.40%    | -1.26%    |