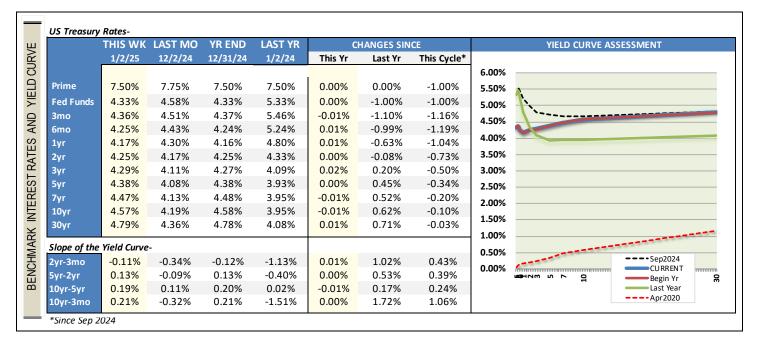

#### AVERAGE CREDIT UNION RATES, RATE SENSITIVITIES AND RELATIVE VALUE THIS WK CHG IN MKT SINCE RATE SENSITIVITY 9.00% 1/2/25 YTD 2024 High **Bmk Decline** 8.00% **Vehicle Loans** Classic CC 13.17% 0.00% -0.20% -1.00% 20% Platinum CC 12.67% 0.00% -0.35% -1.00% 35% 7.00% 6.41% -0.33% 5.88% 0.00% 0.61% -54% 48mo Veh Investments **Mortgages** 6.00% 5.99% 0.00% -0.34% 0.82% 60mo Veh -41% 5.00% -0.34% 72mo Veh 6.26% 0.00% 0.87% -39% 3YR 4YR 5.00% 2YR 1YR HE LOC 7.85% 0.00% -0.60% -1.00% 60% 4.00% **US TREASURY** 10yr HE 7.40% 0.00% -0.14% -1.00% 14% **Borrowing** (FFds-10Yr) 15yr FRM 6.41% 0.00% -0.35% -0.53% 66% 3.00% 30yr FRM 6.88% 0.00% -0.88% -0.41% 215% **Deposits** 1YrCD 2YrCD 3YrCD 2.00% 2.93% 2.84% 0.00% 0.01% -1.00% **Sh Drafts** 0.13% -1% 1.00% MoneyMkt. 0.87% -1.00% Reg Svgs 0.19% 0.00% 0.00% 0% RegSavings. 0.19% 0.00% MMkt-10k 0.87% 0.00% -0.04% -1.00% 4% F36 1 3 5 7 10 MMkt-50k 0.00% -0.06% -1.00% 6% 2 1.17% Spreads Over(Under) US Treasury