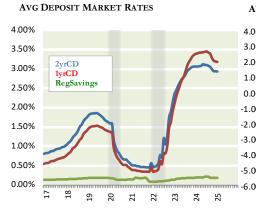

#### AVERAGE CREDIT UNION RATES, RATE SENSITIVITIES AND RELATIVE VALUE THIS WK CHG IN MKT SINCE RATE SENSITIVITY 9.00% 1/2/25 YTD 2024 High **Bmk Decline** 8.00% **Vehicle Loans** Classic CC 13.17% 0.00% -0.20% -1.00% 20% Platinum CC 12.67% 0.00% -0.35% -1.00% 35% 7.00% 6.41% -0.33% 5.88% 0.00% 0.61% -54% 48mo Veh Investments **Mortgages** 6.00% 5.99% 0.00% -0.34% 0.82% 60mo Veh -41% 5.00% -0.34% 72mo Veh 6.26% 0.00% 0.87% -39% 3YR 4YR 5.00% 2YR 1YR HE LOC 7.85% 0.00% -0.60% -1.00% 60% 4.00% **US TREASURY** 10yr HE 7.40% 0.00% -0.14% -1.00% 14% **Borrowing** (FFds-10Yr) 15yr FRM 6.41% 0.00% -0.35% -0.53% 66% 3.00% 30yr FRM 6.88% 0.00% -0.88% -0.41% 215% **Deposits** 1YrCD 2YrCD 3YrCD 2.00% 2.93% 2.84% 0.00% 0.01% -1.00% **Sh Drafts** 0.13% -1% 1.00% MoneyMkt. 0.87% -1.00% Reg Svgs 0.19% 0.00% 0.00% 0% RegSavings. 0.19% 0.00% MMkt-10k 0.87% 0.00% -0.04% -1.00% 4% F36 1 3 5 7 10 MMkt-50k 0.00% -0.06% -1.00% 6% 2 1.17% Spreads Over(Under) US Treasury

Reg Svgs

17 CD

2Y CD

3Y CD

-4.14%

-1.00%

-1.32%

-1.45%

|         | Reg<br>Svgs | 1yr<br>CD | 2yr<br>CD |
|---------|-------------|-----------|-----------|
| Current | -4.14%      | -0.99%    | -1.32%    |
| Dec-24  | -4.39%      | -1.03%    | -1.24%    |
| Nov-24  | -4.39%      | -1.13%    | -1.25%    |
| Oct-24  | -4.64%      | -0.94%    | -0.99%    |
| Sep-24  | -4.64%      | -0.54%    | -0.54%    |
| Aug-24  | -5.11%      | -0.79%    | -0.67%    |
| Jul-24  | -5.11%      | -1.45%    | -1.40%    |
| Jun-24  | -5.11%      | -1.67%    | -1.64%    |
| May-24  | -5.13%      | -1.73%    | -1.74%    |
| Apr-24  | -5.13%      | -1.72%    | -1.79%    |
| Mar-24  | -5.13%      | -1.57%    | -1.52%    |
| Feb-24  | -5.13%      | -1.52%    | -1.48%    |
| Jan-24  | -5.13%      | -1.40%    | -1.26%    |