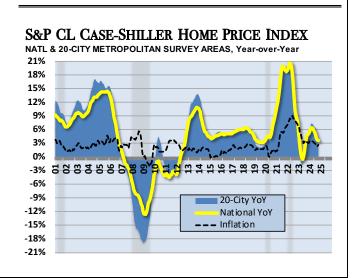

# PACE OF HOME PRICE APPRECIATION CONTINUES TO DECLINE ACROSS THE US

Home prices nationally rose 3.6% in October on a year-overyear basis – a slower rate than the prior month, as mortgage rates remain relatively high and the inventory of homes varies.

New York, Chicago and Las Vegas led the gains among 20 cities assessed, with increases of 7.3%, 6.2% and 5.9%, respectively, while Tampa saw the smallest improvement at 0.4%.

**ECONOMIC UPDATE AND ANALYSIS** 

Home prices have remained elevated even as sales have slowed from the pace seen over the past couple of years. A lack of inventory has helped keep prices propped up, although that is improving as more people put their homes on the market. High mortgage rates have been an impediment to sales.

| ECONOMIC RELEASES      |         |           |          |
|------------------------|---------|-----------|----------|
| RELEASES THIS WEEK:    | Current | Projected | Previous |
| Home Prices (Oct, YoY) | 3.6%    | 3.6%      | 3.9%     |