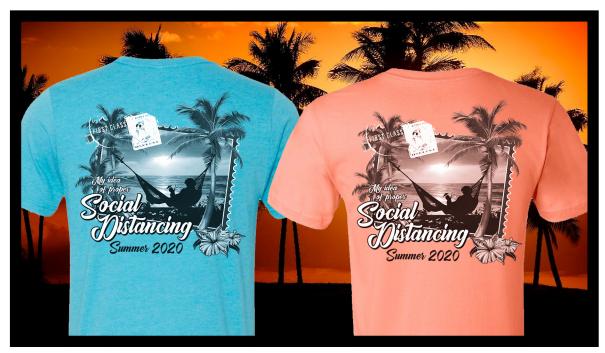

# SOCIAL DISTANCING

These are the super soft shirts that everyone is requesting.

That is why we chose to use the Bella 3001c for this Special Edition design.

The colors we have offered for the Social Distancing design definitely make it look and feel like a good times summer shirt.

This uni-sex shirt is available in XS-4X to cover all bodies - both male and female.

Shirt style: 3001c

Bella + Canvas 100% combed and ringspun cotton