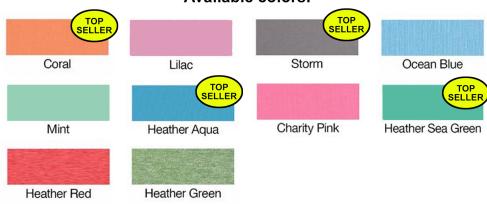

All t-shirts are super soft 100% ring-spun cotton from the Bella brand.

With a small minimim order of only 12 shirts, which can be split up among any combination of colors and sizes, it is easier than ever to offer great looking shirts to your staff and customers this summer.

We will drink thru this together.



1-800-707-RAGS

# SOCIAL DISTANCING



These are the super soft shirts that everyone is requesting.

That is why we chose to use the Bella 3001c for this Special Edition design.

The colors we have offered for the Social Distancing design definitely make it look and feel like a good times summer shirt.

This uni-sex shirt is available in XS-4X to cover all bodies - both male and female.

Shirt style: 3001c

Bella + Canvas 100% combed and ringspun cotton

#### Available colors:



1-800-707-RAGS

### **PRICING**

XS-XL - \$9.00

XXL - \$11.00

XXXL - \$12.00

XXXXL - \$13.00



### SOCIAL DISTANCING ORDER FORM



5500 Milan Road Suite 250 Sandusky, OH 44870

1-800-707-RAGS

fax: (419) 625-6697 e-mail: BarRags@aol.com

www.BarRags.com

| Bar Name                                  |                                        |                               |           |
|-------------------------------------------|----------------------------------------|-------------------------------|-----------|
|                                           |                                        | y as you want it to appear on | shirt.)   |
| Contact Name                              | Title                                  |                               |           |
| Bar's Street