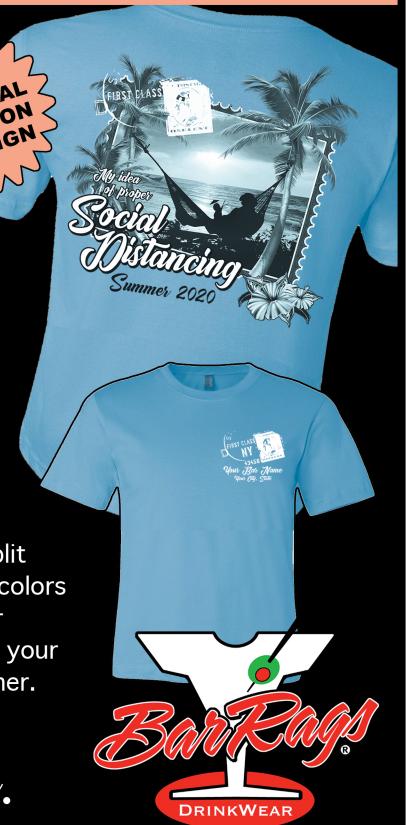

## SOCIAL DISTANCING

BarRags is very proud to release another Special Edition design for Summer 2020.

Our new Social Distancing design is proving to be one of our best selling designs in many years.

All t-shirts are super soft 100% ring-spun cotton from the Bella brand.

With a small minimim order of only 12 shirts, which can be split up among any combination of colors and sizes, it is easier than ever to offer great looking shirts to your staff and customers this summer.

# SOCIAL DISTANCING

These are the super soft shirts that everyone is requesting.

That is why we chose to use the Bella 3001c for this Special Edition design.

The colors we have offered for the Social Distancing design definitely make it look and feel like a good times summer shirt.

This uni-sex shirt is available in XS-4X to cover all bodies - both male and female.

Shirt style: 3001c

Bella + Canvas 100% combed and ringspun cotton