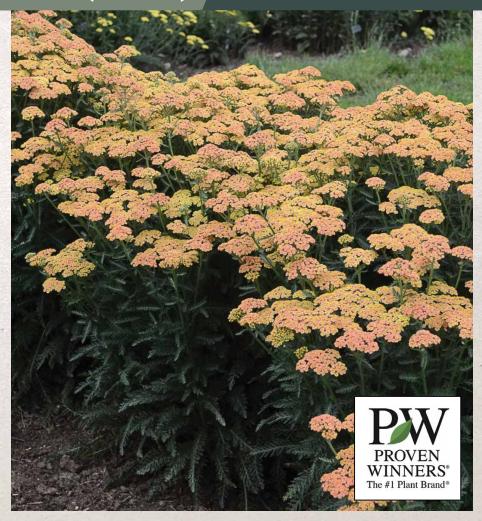

## 'Firefly Peach Sky'

Firefly Collection

Achillea 'Firefly Peach Sky' PPAF CPBRAF

height

32-36 in

space

28-32 in

light

## features

- Light peachy-orange flowers age to yellow
- Mature and new flowers create a blend of colors
- Tall, upright habit

## care

- Grows best in full sun to part shade and average, moist soil
- Deer and rabbits tend to leave this plant alone
- Heavily mulch in fall for the first two seasons to prevent frost heaving

(Yarrow)