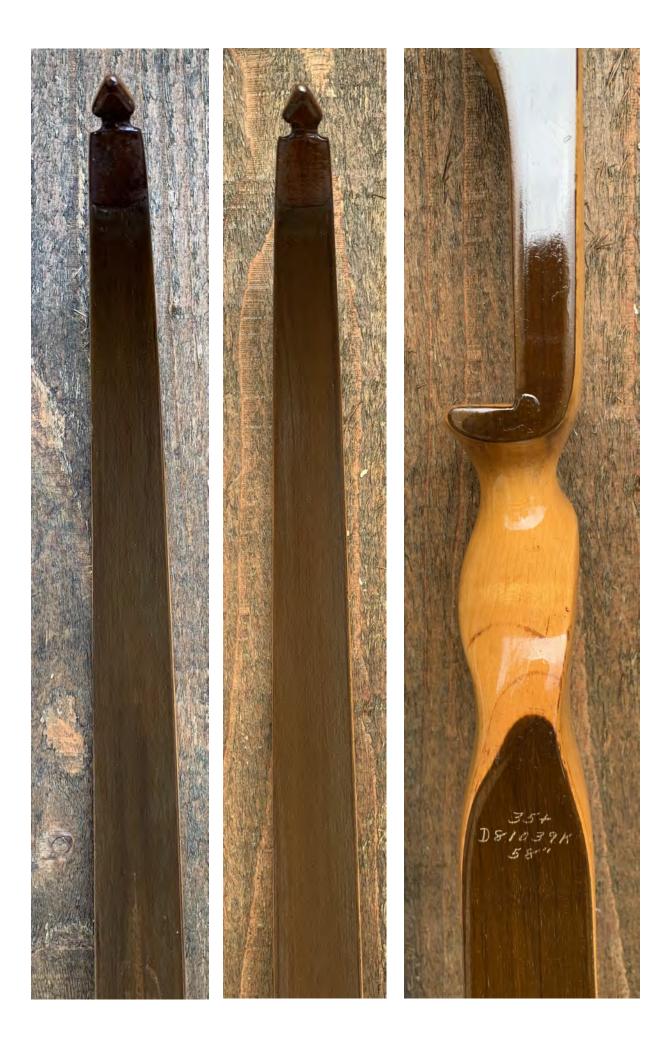

YEAR: 1969 (+/-)

MAKE: Shakespeare

MODEL: Manitou X-20

HAND: Right

DRAW WEIGHT: 39# (Marked 35#)

AMO LENGTH: 58"

PRICE: \$129.00

SHIPPING & HANDLING: \$19.00

**TOTAL COST: \$148.00** 

DESCRIPTION: Nice looking and performing Shakespeare recurve. Island Maple riser. Bow has no delamination; no cracks; limbs are straight. Overlays and tips are in good condition. No drilled holes; No chips, dings or cracks. No stress lines or crazing. A few minor scratches and nicks here and there. Limbs have been re-stained. Model decal is in fair condition. The Shakespeare logo is barely visible. Some discoloration on the sight window (Looks like part of the sight window was sun bleached). Overall, a solid bow.