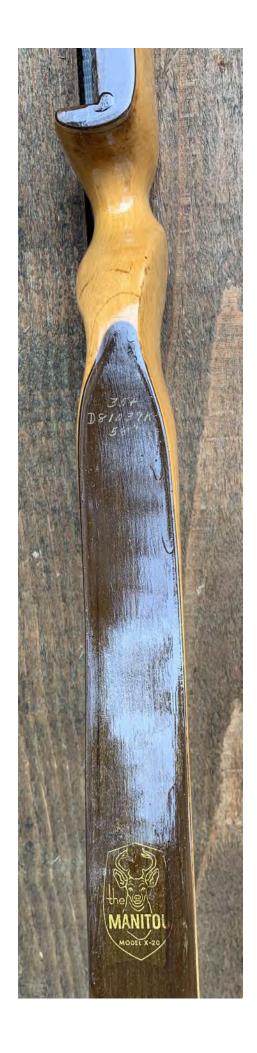

YEAR: 1969 (+/-)

MAKE: Shakespeare

MODEL: Manitou X-20

HAND: Right

DRAW WEIGHT: 39# (Marked 35#)

AMO LENGTH: 58"

PRICE: \$129.00

SHIPPING & HANDLING: \$19.00

**TOTAL COST: \$148.00** 

DESCRIPTION: Nice looking and performing Shakespeare recurve. Island Maple riser. Bow has no delamination; no cracks; limbs are straight. Overlays and tips are in good condition. No drilled holes; No chips, dings or cracks. No stress lines or crazing. A few minor scratches and nicks here and there. Limbs have been re-stained. Model decal is in fair condition. The Shakespeare logo is barely visible. Some discoloration on the sight window (Looks like part of the sight window was sun bleached). Overall, a solid bow.