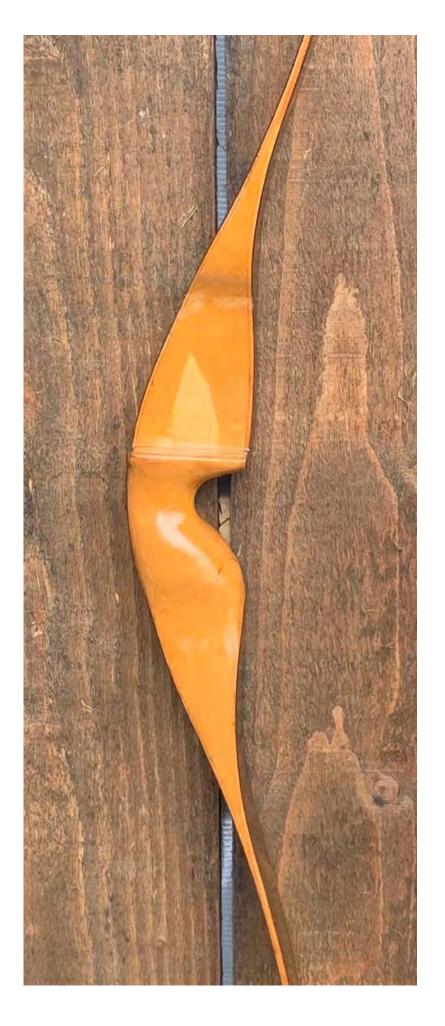

YEAR: 1969 (+/-)

MAKE: Shakespeare

MODEL: Manitou X-20

HAND: Right

DRAW WEIGHT: 39# (Marked 35#)

AMO LENGTH: 58"

PRICE: \$129.00

SHIPPING & HANDLING: \$19.00

**TOTAL COST: \$148.00** 

DESCRIPTION: Nice looking and performing Shakespeare recurve. Island Maple riser. Bow has no delamination; no cracks; limbs are straight. Overlays and tips are in good condition. No drilled holes; No chips, dings or cracks. No stress lines or crazing. A few minor scratches and nicks here and there. Limbs have been re-stained. Model decal is in fair condition. The Shakespeare logo is barely visible. Some discoloration on the sight window (Looks like part of the sight window was sun bleached). Overall, a solid bow.