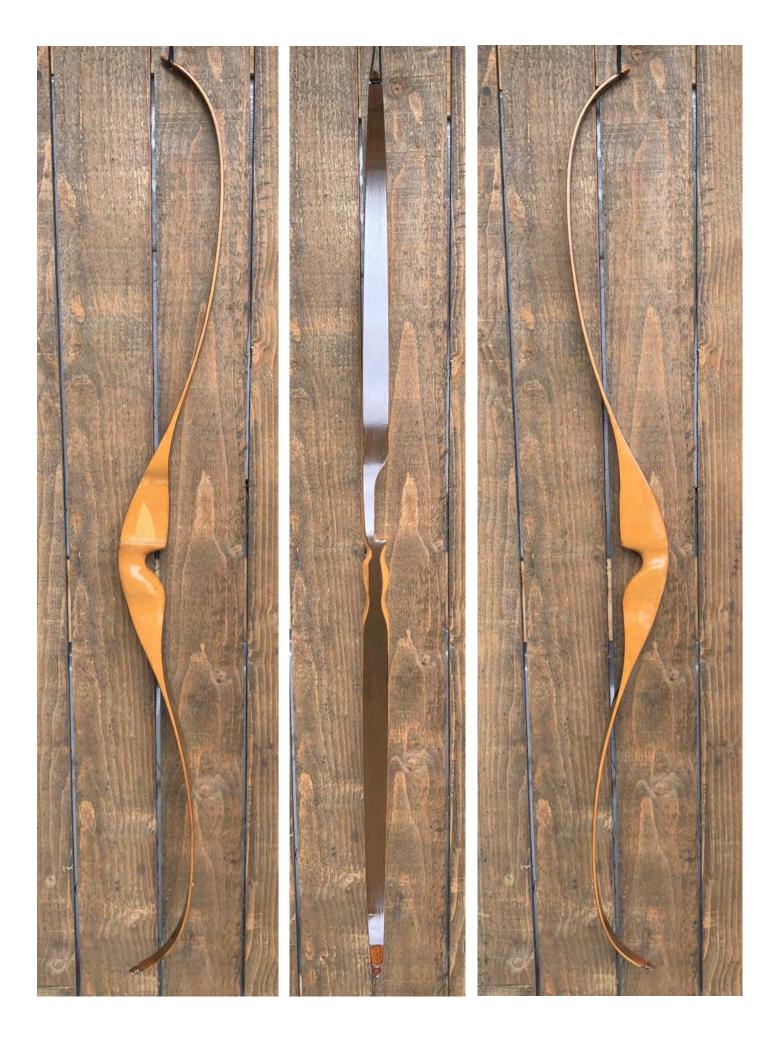

YEAR: 1969 (+/-)

MAKE: Shakespeare

MODEL: Manitou X-20

HAND: Right

DRAW WEIGHT: 39# (Marked 35#)

AMO LENGTH: 58"

PRICE: \$129.00

SHIPPING & HANDLING: \$19.00

**TOTAL COST: \$148.00** 

DESCRIPTION: Nice looking and performing Shakespeare recurve. Island Maple riser. Bow has no delamination; no cracks; limbs are straight. Overlays and tips are in good condition. No drilled holes; No chips, dings or cracks. No stress lines or crazing. A few minor scratches and nicks here and there. Limbs have been re-stained. Model decal is in fair condition. The Shakespeare logo is barely visible. Some discoloration on the sight window (Looks like part of the sight window was sun bleached). Overall, a solid bow.