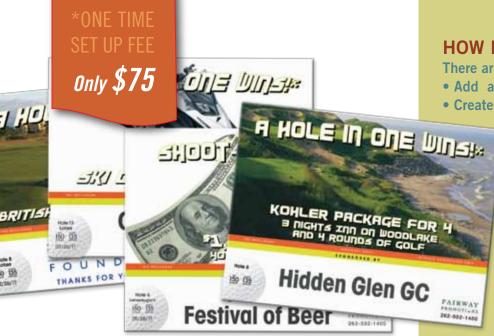

#### TOURNAMENT SIGNS

We will send you a set of four custom signs to be used for each event that books your package throughout the season. \*The only cost to sign up for this program is \$75.00 for your set of signs. Please fill out form below to customize signs. Please complete the form below and email to: sales@fairwaypromos.com