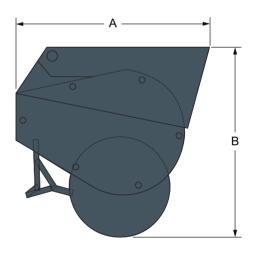

#### Weights and dimensions

|                                      | Operating weight (kg) | Shipping weight (kg) | Overall width (C) (mm) | Overall height (B) (mm) | Overall length (A) (mm) |
|--------------------------------------|-----------------------|----------------------|------------------------|-------------------------|-------------------------|
| Mixing bucket MB200SD                | 350                   | 350                  | 1347                   | 896                     | 732                     |
| Mixing bucket MB250SD for Bob-Tach   | 370                   | 370                  | 1563                   | 859                     | 807                     |
| Mixing bucket MB250SD for Quick-Tach | 370                   | 370                  | 1495                   | 859                     | 867                     |
| Mixing bucket MB600 for Quick-Tach   | 670                   | 670                  | 1900                   | 1070                    | 1100                    |