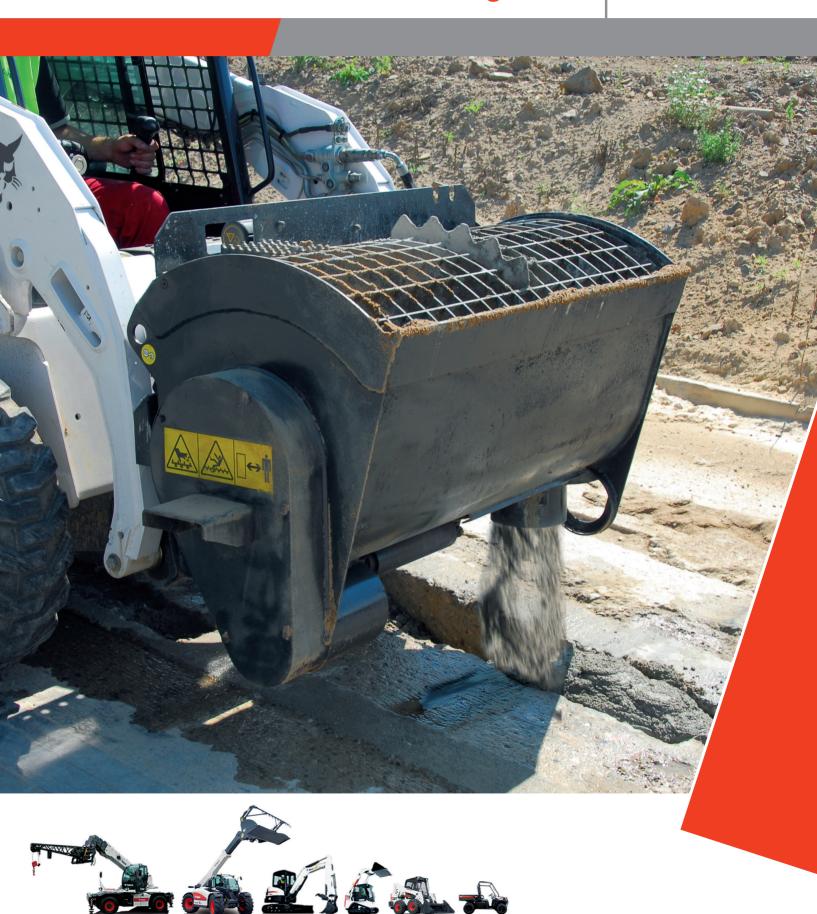

#### Main features

- Side discharge for MB200 and MB250 models.
  Dual discharge.
  Mix and dump functions are fingertip controlled.
- Mix while driving.

  No need for additional control kit.

#### **Applications**

Construction

| • | Landscapin |
|---|------------|
|   | Renovation |

|                                    | Item number | Compatible with loader                                                                                                             | Compatible with telescopic                                        |
|------------------------------------|-------------|------------------------------------------------------------------------------------------------------------------------------------|-------------------------------------------------------------------|
| Mixing bucket MB200SD              | 7185474     | \$150, \$160, \$175, \$185, \$205, \$220, \$250, \$300, \$330, \$630, \$650, \$770, A300, A770, T190, T250, T300, T320, T650, T770 | T2550                                                             |
| Mixing bucket MB250SD for Bob-Tach | 7185472     | \$175, \$185, \$205, \$220, \$250, \$300, \$330, \$630, \$650, \$770, A300, A770, T190, T250, T300, T320, T650, T770               | T2556, T2566, T3571, T3571L, T35120L, T35120SL,<br>T40140, T40170 |