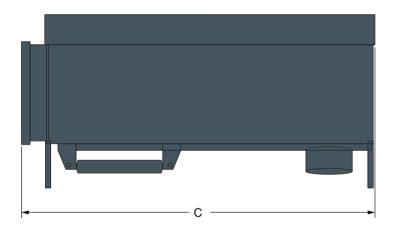

#### Weights and dimensions

|                                      | Operating weight (kg) | Shipping weight (kg) | Overall width (C) (mm) | Overall height (B) (mm) | Overall length (A) (mm) |
|--------------------------------------|-----------------------|----------------------|------------------------|-------------------------|-------------------------|
| Mixing bucket MB200SD                | 350                   | 350                  | 1347                   | 896                     | 732                     |
| Mixing bucket MB250SD for Bob-Tach   | 370                   | 370                  | 1563                   | 859                     | 807                     |
| Mixing bucket MB250SD for Quick-Tach | 370                   | 370                  | 1495                   | 859                     | 867                     |
| Mixing bucket MB600 for Quick-Tach   | 670                   | 670                  | 1900                   | 1070                    | 1100                    |