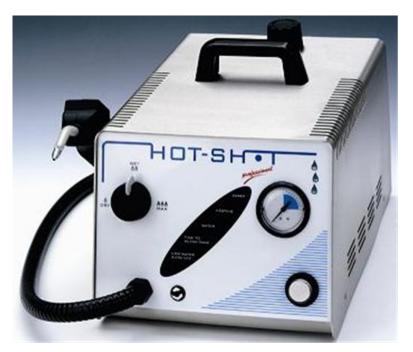

## HOT-SHOT professional

p/n 9000

- Fast & Powerful Produces 80 psi of steam in 10- 15 minutes
- Expanded Size Professional Tank Stainless steel tank holds over 1 gallon (4.5 liter)
- Large LED Information Display Shows all current steam cleaner conditions for: Power, Heating, Water, Time-to-Clean & Low Water Auto Off
- Selectable Steam to Meet Every Need -
  - > DRY: for all pressable ceramics and light steam cleaning;
  - > WET: for all general purpose requirements; or
  - > MAX: for heavy duty steam cleaning
- **Triple Low Water Protection System** Heater turns off automatically, Low water light flashes on information display, and Audio tone "beep" low water alert sound
- Steam Spray Jet Handle Use hand held or "hands free" in holder with on/off foot pedal
- Screw-on Nozzle Tips Different shapes available: #1 small round tip (included), #2 large round tip and #3 flat edge tip
- Built-in Drain Valve Easy flow-through design for cleaning tank
- Stainless Steel Improves performance, prevents rust and extends life