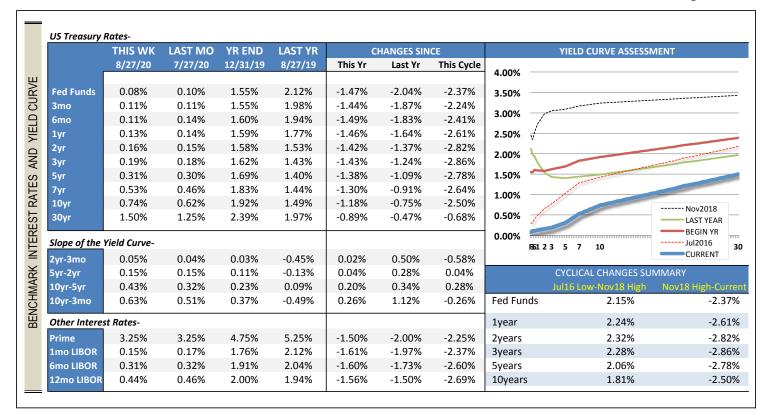

### AVERAGE CREDIT UNION RATES AND RATE SENSITIVITY

|                      | THIS WK                 | YTD C            | hange                      | Chg in Curr                | ent Cycle*       | Rate S     | ensitivity        |
|----------------------|-------------------------|------------------|----------------------------|----------------------------|------------------|------------|-------------------|
|                      | 8/27/20                 | Rate             | Benchmark                  | Rate                       | Benchmark        | YTD        | Cycle             |
| Classic CC           | 10.85%                  | -0.60%           | -1.50%                     | -0.84%                     | -2.25%           | 40%        | 37%               |
| Platinum CC          | 9.10%                   | -0.82%           | -1.50%                     | -1.17%                     | -2.25%           | 55%        | 52%               |
| 48mo Veh             | 3.07%                   | -0.40%           | -1.42%                     | -0.59%                     | -2.82%           | 28%        | 21%               |
| 60mo Veh             | 3.18%                   | -0.41%           | -1.43%                     | -0.59%                     | -2.86%           | 29%        | 21%               |
| 72mo Veh             | 3.51%                   | -0.40%           | -1.41%                     | -0.61%                     | -2.82%           | 28%        | 22%               |
| HE LOC<br>10yr HE    | 4.03%<br>4.70%<br>2.99% | -0.97%<br>-0.58% | -1.50%<br>-1.38%<br>-1.28% | -1.53%<br>-0.82%<br>-1.59% | -2.25%<br>-2.84% | 65%<br>42% | 68%<br>29%<br>59% |
| 15yr FRM<br>30yr FRM | 3.33%                   | -0.68%           | -1.18%                     | -1.73%                     | -2.50%           | 45%<br>58% | 69%               |
| Sh Drafts            | 0.12%                   | -0.02%           | -1.47%                     | -0.02%                     | -2.37%           | 1%         | 1%                |
| Reg Svgs             | 0.14%                   | -0.05%           | -1.47%                     | -0.05%                     | -2.37%           | 3%         | 2%                |
| MMkt-10k             | 0.23%                   | -0.22%           | -1.47%                     | -0.25%                     | -2.37%           | 15%        | 11%               |
| MMkt-50k             | 0.32%                   | -0.30%           | -1.47%                     | -0.33%                     | -2.37%           | 20%        | 14%               |
| 6mo CD               | 0.38%                   | -0.61%           | -1.49%                     | -0.65%                     | -2.41%           | 41%        | 27%               |
| 1yr CD               | 0.55%                   | -0.85%           | -1.46%                     | -0.96%                     | -2.61%           | 58%        | 37%               |
| 2yr CD               | 0.70%                   | -0.94%           | -1.42%                     | -1.15%                     | -2.82%           | 66%        | 41%               |
| 3yr CD               | 0.82%                   | -0.97%           | -1.43%                     | -1.24%                     | -2.86%           | 68%        | 43%               |