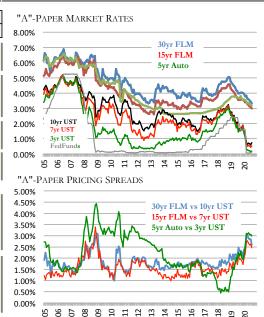

.33%                     | -2.37%           | 20%        | 14%               |
| 6mo CD               | 0.38%                   | -0.61%           | -1.49%                     | -0.65%                     | -2.41%           | 41%        | 27%               |
| 1yr CD               | 0.55%                   | -0.85%           | -1.46%                     | -0.96%                     | -2.61%           | 58%        | 37%               |
| 2yr CD               | 0.70%                   | -0.94%           | -1.42%                     | -1.15%                     | -2.82%           | 66%        | 41%               |
| 3yr CD               | 0.82%                   | -0.97%           | -1.43%                     | -1.24%                     | -2.86%           | 68%        | 43%               |



RELATIVE VALUE

## STRATEGICALLY FOR CREDIT UNIONS

In the second estimate, the 31.7 percentdecline in the second quarter, was an upward revision of 1.2 percentage points from the previous estimate issued last month. The revision primarily reflected upward revisions to private inventory investment and PCE.

Wages and salaries are now estimated to have increased \$103.6 billion in the first guarter of 2020, a downward revision of \$3.4 billion. Real GDI decreased 2.5 percent in the first quarter, unrevised from the previously published estimate.

The U.S. is on track for a sizable rebound in the third guarter despite a summer surge in the coronavirus. Growth began to recover in May and it's continued through August, though at a slower pace.

Third quarter growth could be as high as 20% -