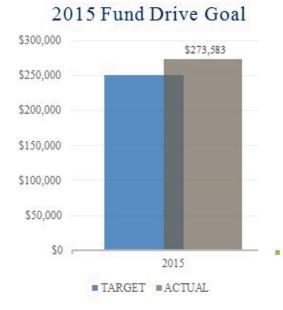

# FUNDRAISING

Our ambitious fundraising goal is to raise over one million dollars by 2021 so that we will achieve financial sustainability for our organization and fund critical projects.

In 2015 we exceeded our fund drive goal of \$250,000 by raising a total of \$273,583 in grants, corporate donations, and in-kind services, thanks to the generous support of local businesses and charitable foundations. This is in addition to the \$390,000 raised in 2014!