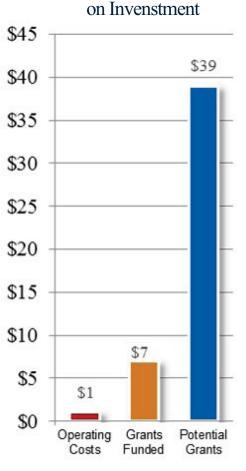

For every one dollar committed to operating costs, we have been able to raise seven dollars in grants to fund special projects and programs.

2015 Return