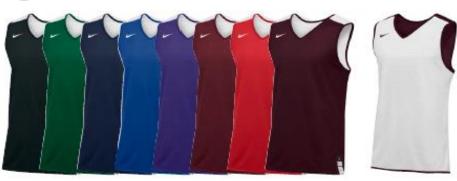

Youth #639412 / S-XL / \$30.00 / Hip width: 19.25", Inseam length: 9.25" (size medium)

**SUBJECT TO AVAILABILITY** 

802330 ELITE REVERSIBLE TANK

SIZES: S. M. L. XL, 2XL, 3XL

OFFER DATE: 07/01/16 END DATE: 07/01/19

Single layer reversible Dri-FIT knit fabrication with closed holed mesh for enhanced breathability. Contrast shoulder and taping. Swoosh design trademark at right chest. Authentic jock tag at lower left hem. Body width: 22.75", Body length: 29" (size large). FABRIC: 100% polyester.

| 012 BlackWhite    | 342 Dark Green/White  | 420 NavyWhite      |
|-------------------|-----------------------|--------------------|
| 494 Royal/White   | 546 Purple/White      | 612 Cardinal/White |
| 658 Scarlet/White | 670 Dark Marson White |                    |