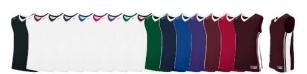

Youth #639412 / S-XL / \$30.00 / Hip width: 19.25", Inseam length: 9.25" (size medium)

**SUBJECT TO AVAILABILITY** 

802330 ELITE REVERSIBLE TANK

SIZES: S. M. L. XL, 2XL, 3XL

OFFER DATE: 07/01/16 END DATE: 07/01/19

Single layer reversible Dri-FIT knit fabrication with closed holed mesh for enhanced breathability. Contrast shoulder and taping. Swoosh design trademark at right chest. Authentic jock tag at lower left hem. Body width: 22.75", Body length: 29" (size large). FABRIC: 100% polyester.

| 012 BlackWhite    | 342 Dark Green/White  | 420 NavyWhite      |
|-------------------|-----------------------|--------------------|
| 494 Royal/White   | 546 Purple/White      | 612 Cardinal/White |
| 658 Scarlet/White | 670 Dark Marson White |                    |