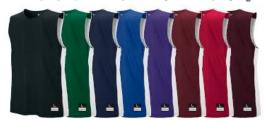

Youth #639412 / S-XL / \$30.00 / Hip width: 19.25", Inseam length: 9.25" (size medium)

**SUBJECT TO AVAILABILITY** 

802330 ELITE REVERSIBLE TANK

SIZES: S. M. L. XL, 2XL, 3XL

OFFER DATE: 07/01/16 END DATE: 07/01/19

Single layer reversible Dri-FIT knit fabrication with closed holed mesh for enhanced breathability. Contrast shoulder and taping. Swoosh design trademark at right chest. Authentic jock tag at lower left hem. Body width: 22.75", Body length: 29" (size large). FABRIC: 100% polyester.

| 012 BlackWhite    | 342 Dark Green/White  | 420 NavyWhite      |
|-------------------|-----------------------|--------------------|
| 494 Royal/White   | 546 Purple/White      | 612 Cardinal/White |
| 658 Scarlet/White | 670 Dark Marson White |                    |