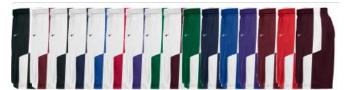

802326 ELITE FRANCHISE SHORT

SIZES: S, M, L, XL, 2XL, 3XL

OFFER DATE: 07/01/16 END DATE: 07/01/19

Dri-FIT init game short with closed holed mesh side panel for enhanced breathability. Silicone gripper waistband. Contrast side panel. Swoosh design trademark at left hip. Hip width: 24.75\*,

FABRIC: 100% polyester.

| 012 BlackWhite/(White)        | 184 Whfts/Cardinal/(Cardinal)     | 106 White/Stack/(Stack)             |
|-------------------------------|-----------------------------------|-------------------------------------|
| 107 WhiteNavy/(Navy)          | 188 White/Royal/(Royal)           | 109 White/Scarlet/(Scarlet)         |
| 110 White/Purple/(Purple)     | 111 White/Dark Green/(Dark Green) | 115 White/Dark Marton/(Dark Marton) |
| 342 Dark Green/White/(White)  | 420 NavyWhits/(White)             | 454 Royal/White/(White)             |
| 546 Purplo/Whito/(White)      | 612 Cardinal/White/(White)        | 658 Scartef/White/(White)           |
| 670 Dark Maroon/White/(White) |                                   |                                     |