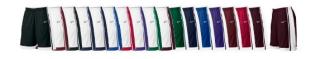

802326 ELITE FRANCHISE SHORT

SIZES: S, M, L, XL, 2XL, 3XL

OFFER DATE: 07/01/16 END DATE: 07/01/19

Dri-FIT init game short with closed holed mesh side panel for enhanced breathability. Silicone gripper waistband. Contrast side panel. Swoosh design trademark at left hip. Hip width: 24.75\*,

FABRIC: 100% polyester.

| 012 BlackWhite/(White)        | 184 Whfts/Cardinal/(Cardinal)     | 106 White/Stack/(Stack)             |
|-------------------------------|-----------------------------------|-------------------------------------|
| 107 WhiteNavy/(Navy)          | 188 White/Royal/(Royal)           | 109 White/Scarlet/(Scarlet)         |
| 110 White/Purple/(Purple)     | 111 White/Dark Green/(Dark Green) | 115 White/Dark Marton/(Dark Marton) |
| 342 Dark Green/White/(White)  | 420 NavyWhits/(White)             | 454 Royal/White/(White)             |
| 546 Purplo/Whito/(White)      | 612 Cardinal/White/(White)        | 658 Scartef/White/(White)           |
| 670 Dark Maroon/White/(White) |                                   |                                     |