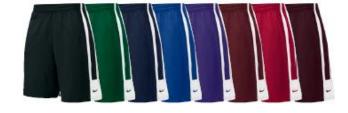

#### ELITE STRIPE PRACTICE SHORT

SIZES: S, M, L, XL, 2XL, 3XL

OFFER DATE: 07/01/16 END DATE: 07/01/19

**ETA: 4 WEEKS** 

Dri-FIT knit fabrication with contrast side panel. Elite stripe graphic authentic to Nike basketball. Swoosh design trademark at lower left leg. Hip width: 24.75°, inseam length: 11.25° (size large). FABRIC: 100% polyester.

| 012 BlackWhite/(White)    | 342 Dark Green/White/(White)  | 428 NavyWhite/(White)      |
|---------------------------|-------------------------------|----------------------------|
| 494 Royal/White/(White)   | 546 Purple/White/(White)      | 612 Cardinal/White/(White) |
| 658 Scarlet/White/(White) | 670 Dark Maroon/White/(White) |                            |