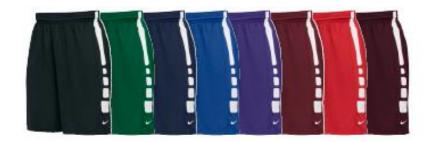

802326 ELITE FRANCHISE SHORT

SIZES: S, M, L, XL, 2XL, 3XL

OFFER DATE: 07/01/16 END DATE: 07/01/19

Dri-FIT init game short with closed holed mesh side panel for enhanced breathability. Silicone gripper waistband. Contrast side panel. Swoosh design trademark at left hip. Hip width: 24.75\*,

FABRIC: 100% polyester.

| 012 BlackWhite/(White)        | 184 Whfts/Cardinal/(Cardinal)     | 106 White/Stack/(Stack)             |
|-------------------------------|-----------------------------------|-------------------------------------|
| 107 WhiteNavy/(Navy)          | 188 White/Royal/(Royal)           | 109 White/Scarlet/(Scarlet)         |
| 110 White/Purple/(Purple)     | 111 White/Dark Green/(Dark Green) | 115 White/Dark Marton/(Dark Marton) |
| 342 Dark Green/White/(White)  | 420 NavyWhits/(White)             | 454 Royal/White/(White)             |
| 546 Purplo/Whito/(White)      | 612 Cardinal/White/(White)        | 658 Scartef/White/(White)           |
| 670 Dark Maroon/White/(White) |                                   |                                     |