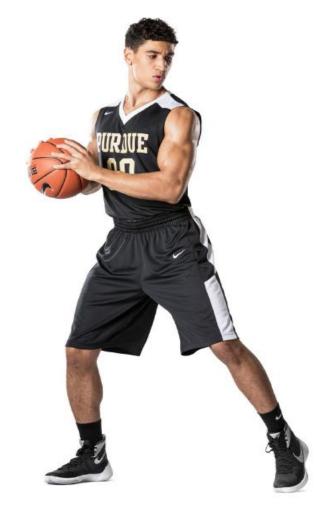

### **SUBJECT TO AVAILABILITY**

NIKE NATIONAL JERSEY

END DATE: 07/01/18

Nike national varsity men's basketball jersey is made with Dri-FIT fabric and a Dri-FIT mesh back panel for ventilation. Its slim out reduces bulk and has a tailored feel for zero distractions on the court. Nike Team Sports jock tag at lower left hem. Swoosh design trademark on right chest. Body width: 20.75\*, Body length: 30.5\* (size large).

Part of Stock Embellishment Program.

Part of Response Program.

FABRIC: 100% polyester.

| 012 | Black/White/(White)       | 184 White/Cardinal/ | (Cardinal) 106     | White/Black/(Black)             |
|-----|---------------------------|---------------------|--------------------|---------------------------------|
| 107 | WhiteNavy/(Navy)          | 188 White/Royal/(Ro | yal) 109           | White/Scarlet/(Scarlet)         |
| 110 | White/Purple/(Purple)     | 111 White/Dark Gree | n/(Dark Green) 115 | White/Dark Marton/(Dark Marton) |
| 342 | Dark Green/White/(White)  | 420 NavyWhito/(Wh   | fz) 454            | Royal/White/(White)             |
| 546 | Purplo/White/(White)      | 612 Cardinal/White/ | (White) 658        | Scarlet/White/(White)           |
| 670 | Dank Maroon/White/(White) |                     |                    |                                 |