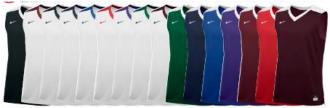

### **SUBJECT TO AVAILABILITY**

**ETA: 4 WEEKS** 

ELITE FRANCHISE JERSEY

SIZES: S, M, L, XL, 2XL, 3XL

OFFER DATE: 07/01/16 END DATE: 07/01/19

Dri-FIT init game jersey with open holed mesh back panel for enhanced breathability. Contrast shoulder and neckband. Vent at hem for increased mobility. Swoosh design trademark at right chest. Authentic jocktag at lower left hem. Body width: 20.75\*, Body length: 30.5\* (size large). Part of Stock Embellishment Program.

FABRIC: 100% polyester.

| 012 | BlackWhite/(White)       | 184 | White/Cardinal/(Cardinal)     | 106 | White/Black/(Black)             |
|-----|--------------------------|-----|-------------------------------|-----|---------------------------------|
| 107 | White/Navy/(Navy)        | 108 | White/Royal/(Royal)           | 109 | White/Scarlet/(Scarlet)         |
| 110 | White/Purple/(Purple)    | 111 | White/Dark Green/(Dark Green) | 115 | White/Dark Marton/(Dark Marton) |
| 342 | Dark Green/White/(White) | 420 | NavyWhito/(White)             | 454 | Roya i/White/(White)            |
| 546 | Purplo/White/(White)     | 612 | Cardinal/White/(White)        | 658 | Scarlet/White/(White)           |