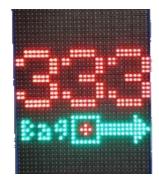

## Machine operating status is shown in the 'traffic light' information at the head of the PLT

When used with our PartPic Inventory
Management software, the system will also
indicate the unit of measure (e.g. Bag) and the
transaction mode (+=Storing, -=Picking,
?=Counting, etc)

Target and actual carrier numbers are shown at the foot of the display so the operator can be sure that he is accessing the correct bin on the carousel.