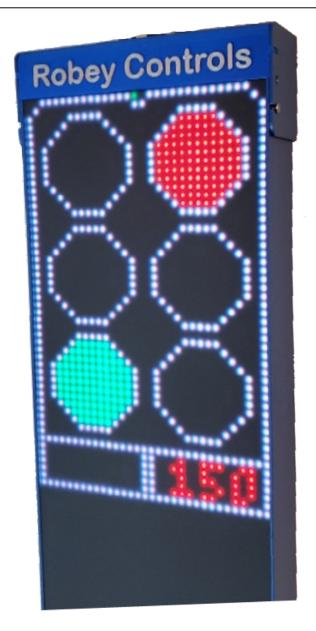

## Machine operating status is shown in the 'traffic light' information at the head of the PLT

When used with our PartPic Inventory
Management software, the system will also
indicate the unit of measure (e.g. Bag) and the
transaction mode (+=Storing, -=Picking,
?=Counting, etc)

Target and actual carrier numbers are shown at the foot of the display so the operator can be sure that he is accessing the correct bin on the carousel.