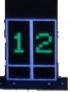

Target and actual carrier numbers are shown at the foot of the display so the operator can be sure that he is accessing the correct bin on the carousel.