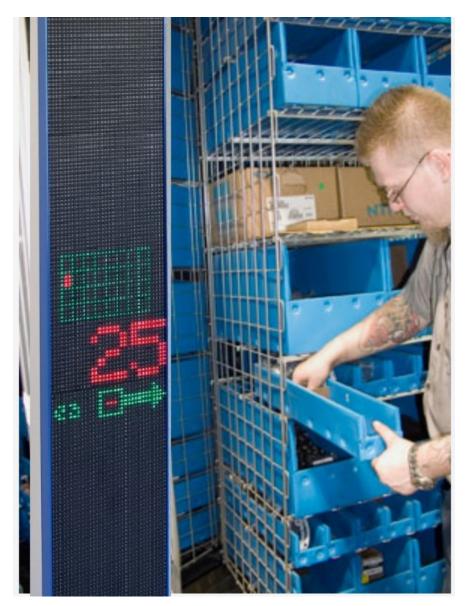

## **PLT**Pick Light Tower

PLT is a modern Pick Light Tower for Horizontal Carousel Applications. The PLT displays information including carousel status, carousel carrier number, transaction quantity and also shows the transaction location on a flexible grid display that matches the actual picking containers. The Tower is available in various heights from 8..12ft and is filled with full color LEDs from top to bottom for complete flexibility to match your shelving on the carousels.

Target and actual carrier numbers are shown at the foot of the display so the operator can be sure that he is accessing the correct bin on the carousel.