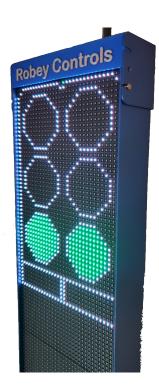

## **PLT**Pick Light Tower

PLT is a modern Pick Light Tower for Horizontal Carousel Applications. The PLT displays information including carousel status, carousel carrier number, transaction quantity and also shows the transaction location on a flexible grid display that matches the actual picking containers. The Tower is available in various heights from 8..12ft and is filled with full color LEDs from top to bottom for complete flexibility to match your shelving on the carousels.

## Machine operating status is shown in the 'traffic light' information at the head of the PLT

When used with our PartPic Inventory
Management software, the system will also
indicate the unit of measure (e.g. Bag) and the
transaction mode (+=Storing, -=Picking,
?=Counting, etc)