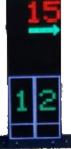

## Machine operating status is shown in the 'traffic light' information at the head of the PLT

When used with our PartPic Inventory
Management software, the system will also
indicate the unit of measure (e.g. Bag) and the
transaction mode (+=Storing, -=Picking,
?=Counting, etc)

Target and actual carrier numbers are shown at the foot of the display so the operator can be sure that he is accessing the correct bin on the carousel.