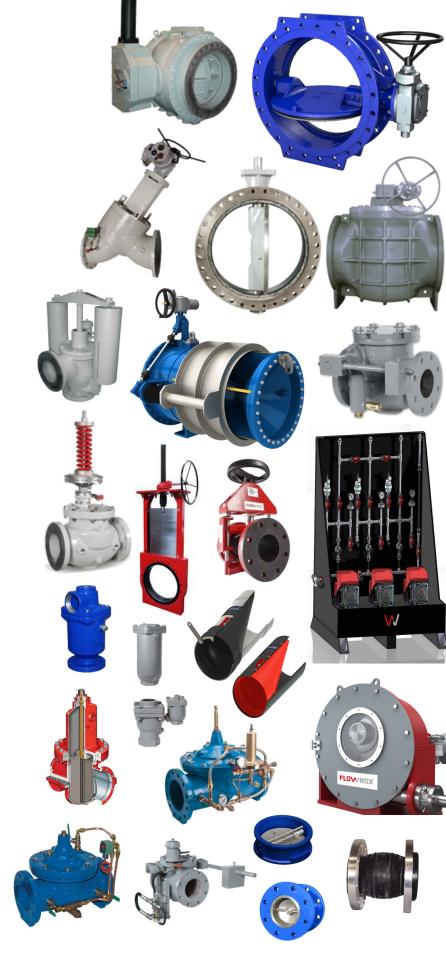

## **VALVES:**

AIR VALVES **ALTITUDE VALVES** BALL VALVES -AWWA **BUTTERFLY VALVES-AWWA BUTTERFLY - DOUBLE OFF-SET** CHEMICAL FEED SYSTEMS DIAPHRAM CONTROL VALVES DOUBLE DISC CHECK VALVES **DUCKBILL CHECK VALVES EXPANSION JOINTS** FLAP GATE VALVES **GATE VALVES -AWWA** GLOBE CHECK VALVES INLINE CHECK VALVES **INSERT VALVES** KNIFE GATE VALVES **MUD VALVES** PERISTALTIC HOSE PUMPS PINCH VALVES PISTON CONTROL VALVES **PLUG VALVES** PROGRESSIVE CAVITY PUMPS SILENT CHECK VALVES SLUICE/SLIDE GATE VALVES **SWING CHECK VALVES** 

TANK VALVES

TILTED DISC CHECK VALVES

**IS COMPLIANT** 