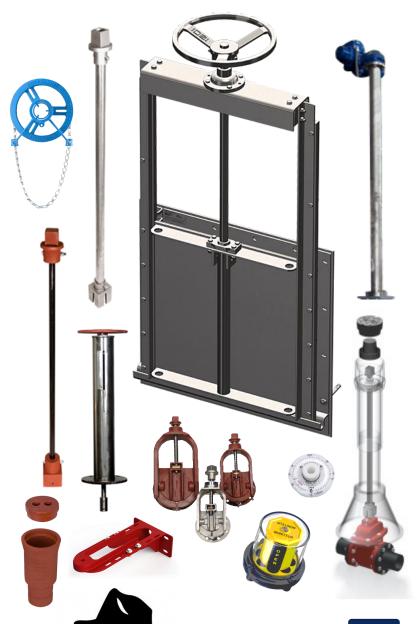

## **VALVES:**

AIR VALVES **ALTITUDE VALVES** BALL VALVES -AWWA **BUTTERFLY VALVES-AWWA BUTTERFLY - DOUBLE OFF-SET** CHEMICAL FEED SYSTEMS DIAPHRAM CONTROL VALVES DOUBLE DISC CHECK VALVES **DUCKBILL CHECK VALVES EXPANSION JOINTS** FLAP GATE VALVES **GATE VALVES -AWWA** GLOBE CHECK VALVES INLINE CHECK VALVES **INSERT VALVES** KNIFE GATE VALVES **MUD VALVES** PERISTALTIC HOSE PUMPS PINCH VALVES PISTON CONTROL VALVES **PLUG VALVES** PROGRESSIVE CAVITY PUMPS SILENT CHECK VALVES SLUICE/SLIDE GATE VALVES **SWING CHECK VALVES** 

TANK VALVES

TILTED DISC CHECK VALVES

**IS COMPLIANT** 

## **AUTOMATION SERVICES:**

- Custom Adaption and Linkage Kits
- Valve and Actuator Retrofit Kits
- EXTENDED BONNETS
- EXTENSION STEMS
- Motorized Floor Stands

www.thevalveagency.com