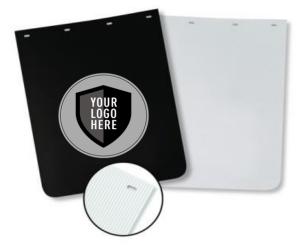

## POLY (PLASTIC) MUD FLAP

Our Poly (Plastic) mud flaps are strong and stay stiffer on your trucks & trailers. Available in white & black with your custom logo.

These truck & trailer mud flaps will last for years without fading or cracking. We're fast. We're extremely competitively priced – Often our custom printed flaps are less expensive than "off the rack" flaps.

A very simple plastic mud flap. It is smooth on front sides and its technical properties make it the most durable plastic flap on the market. Available in black and white, we are able to hot stamp your custom logo in a wide array of colours.