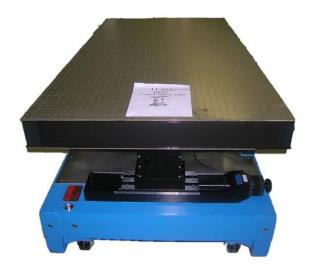

## **DESY Custom Optical Table**

Customer:
DESY
Notkestraße 85
22607 Hamburg
GERMANY

This DESY six degrees of freedom High Precision Motorized Optical Table used Newport Corporation Research Grade breadboards with a grid of M6 tapped holes. This table had a requirement for long Y axis travel. The system base was made of a welded steel frame with a powder coated finish. Frames were filled with sand to reduce the table natural frequency and provide passive damping. When in use, the table rests on four machinery feet. When in transport, the feet are retracted and casters allow for easy handling. To learn more about DESY please go to: <a href="http://www.desy.de/">http://www.desy.de/</a>