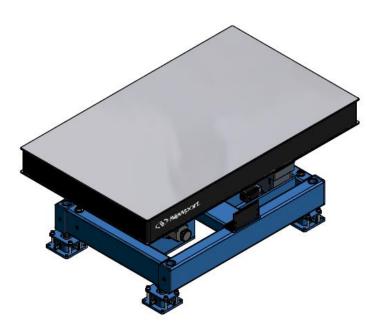

## **DESY Custom Optical Table**

Customer:
DESY
Notkestraße 85
22607 Hamburg
GERMANY

This DESY six degrees of freedom High Precision Motorized Optical Table used Newport Corporation Research Grade breadboards with a grid of M6 tapped holes. This table had a requirement for long Y axis travel. The system base was made of a welded steel frame with a powder coated finish. Frames were filled with sand to reduce the table natural frequency and provide passive damping. When in use, the table rests on four machinery feet. When in transport, the feet are retracted and casters allow for easy handling. To learn more about DESY please go to: <a href="http://www.desy.de/">http://www.desy.de/</a>