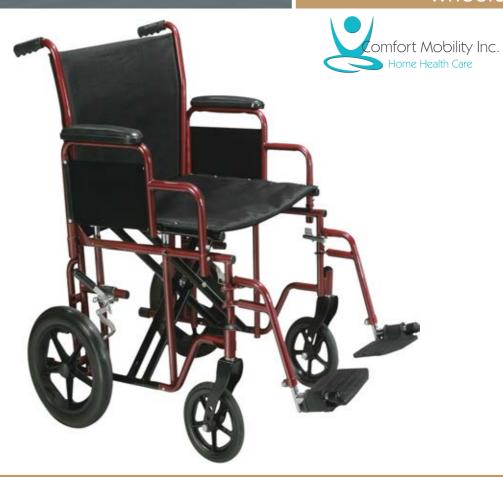

- Supports individuals up to 450 lbs.
- Reinforced steel frame provides added support.
- Dual, reinforced steel cross braces.
- Available in blue or red frames.

| specifications                         |                               |  |  |  |  |
|----------------------------------------|-------------------------------|--|--|--|--|
| Overall Width (BTR20)                  | 24.5" (open)   9" (closed)    |  |  |  |  |
| Overall Width (BTR22)                  | 26.5" (open)   11.5" (closed) |  |  |  |  |
| Overall Height                         | 37"                           |  |  |  |  |
| Seat-To-Floor Height                   | 19.5"                         |  |  |  |  |
| Back Height                            | 16"                           |  |  |  |  |
| Seat Dimensions (BTR20)                | 20" (W) x 18" (D)             |  |  |  |  |
| Seat Dimensions (BTR22)                | 22" (W) x 18" (D)             |  |  |  |  |
| Overall Length w/Riggings              | 38"                           |  |  |  |  |
| Weight (BTR20   BTR22)                 | 45 lbs.   49 lbs.             |  |  |  |  |
| Carton Shipping Weight (BTR20   BTR22) | 50 lbs.   54 lbs.             |  |  |  |  |
| Weight Limit                           | 450 lbs.                      |  |  |  |  |
| Warranty:                              | Limited Lifetime              |  |  |  |  |

- 12" rear flat free wheels.
- Comes with swing-away footrests.
- Padded armrests provide additional comfort.
- Heavy-duty, nylon reinforced upholstery with a back carry pouch.
- Removable, reversible desk-length arms.
- · Companion activated wheel locks.