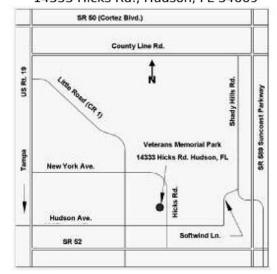

#### Traveling from the north or east:

From I-75, take exit 301 west (SR 50). Follow SR 50 (Cortez Blvd.) to turn left (south) onto US 19. Drive 21 miles, then turn left (east) onto New York Ave., which becomes Hicks Rd.

Alternately...from 1-75 take exit 285 west onto SR 52. Drive approximately 20 miles to a right turn onto Hicks Road.

#### Traveling from the south:

Drive north on US 19. Turn right (east) on Hudson Ave., then left onto Hicks Road. Hicks Road is approximately three miles east of US 19.

Veterans Memorial Park 14333 Hicks Rd., Hudson, FL 34669