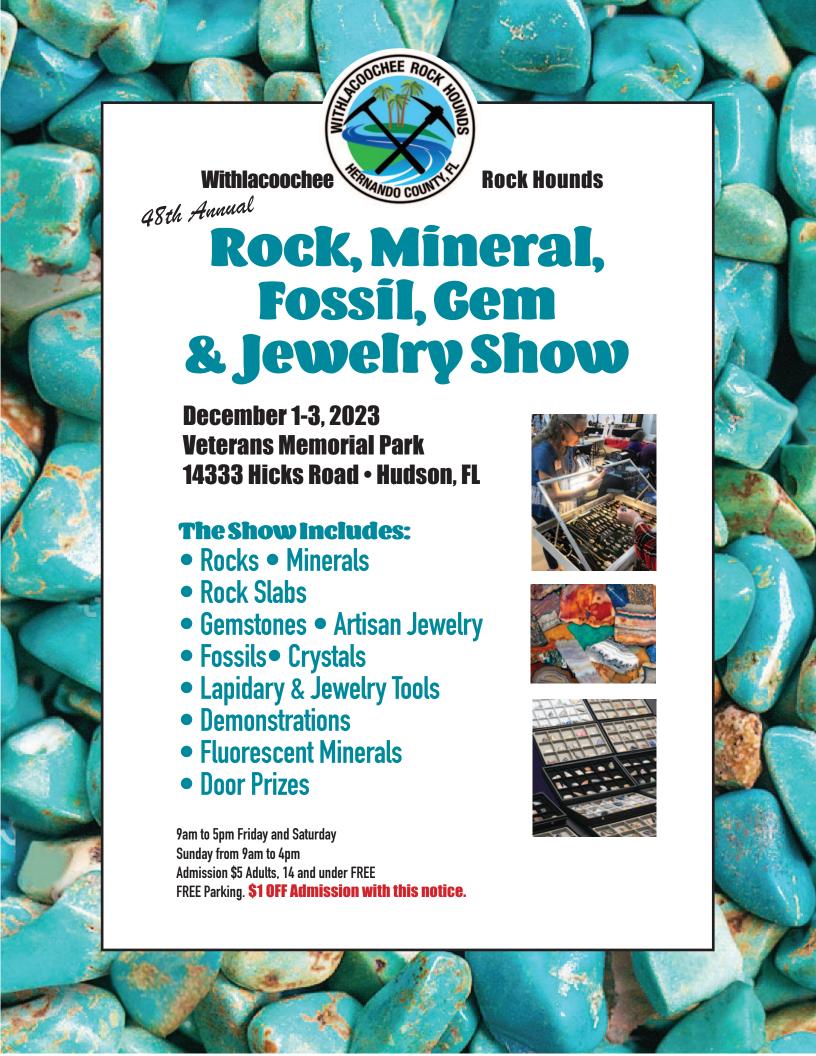

# Withlacoochee Rockhounds 48th Annual Gem, Mineral, Fossil & Jewelry Show

The Withlacoochee Rockhounds Organization invites you to participate in their 48th Annual Gem, Mineral, Fossil and Jewelry Show which will take place at the Veterans Memorial Park, 14333 Hicks Road, Hudson Florida 34669 on

December 1,2 and 3, 2023. The show will open to the public on

Friday and Saturday from 9 a.m. until 5 p.m. and on Sunday from 9 a.m. to 4 p.m.

This exhibition is an excellent opportunity for jewelry, rock, fossil, mineral and related vendors to showcase their products to an enthusiastic audience. Last year was our best year ever and with expanded publicity, advertising, and extensive social media connections, we anticipate an even larger turnout this year.

December 1-3, 2023 Veterans Memorial Park 14333 Hicks Road • Hudson, FL

#### The Show Includes:

- RocksMineralsRock Slabs
- Gemstones Artisan Jewelry
  - Fossils Crystals
- Lapidary & Jewelry ToolsDemonstrations
- Fluorescent Minerals Door Prizes

9am to 5pm Friday and Saturday • Sunday from 9am to 4pm Admission \$5 Adults, 14 and under FREE FREE Parking. **\$1 OFF Admission with this card.** 