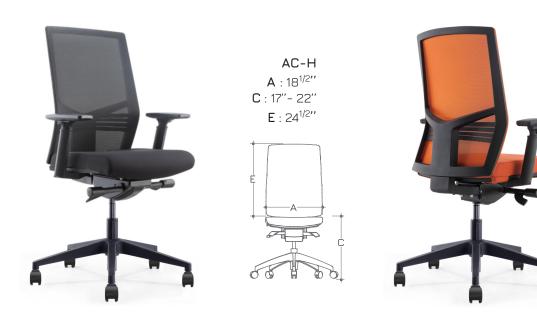

Ace presents a very contemporary and slick design that will nicely integrate any work and meeting environments. Ergonomically, the mesh backrest as well as the lumbar support are both adjustable and offer comfort without compromise. Resulting from a renewed design process at ADI, Ace offers an extremely competitive price/quality ratio that will surprise you.

## **TECHNICAL SPECIFICATIONS**

- · Seat made of plywood and high resilience polyurethane moulded foam
- · Backrest with ratchet and lumbar support both height adjustable
- Standard configuration with grade A black fabric seat and black mesh backrest
- · All other seat upholstery materials are available with upcharge
- · Choice of 8 additional mesh colors
- · 2 types of mechanisms with choice of gas lifts offering an extended range of height adjustment
- 2 ergonomic armrest options allowing for multiple adjustments
- · Black nylon resin or polished aluminum star base with casters equipped with a dust protector
- 5-year warranty