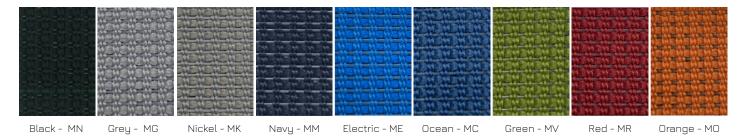

## **TECHNICAL SPECIFICATIONS**

- · Seat made of plywood and high resilience polyurethane moulded foam
- · Backrest with ratchet and lumbar support both height adjustable
- Standard configuration with grade A black fabric seat and black mesh backrest
- · All other seat upholstery materials are available with upcharge
- · Choice of 8 additional mesh colors
- · 2 types of mechanisms with choice of gas lifts offering an extended range of height adjustment
- 2 ergonomic armrest options allowing for multiple adjustments
- · Black nylon resin or polished aluminum star base with casters equipped with a dust protector
- 5-year warranty

## MESH COLORS

adi-artdesign.com