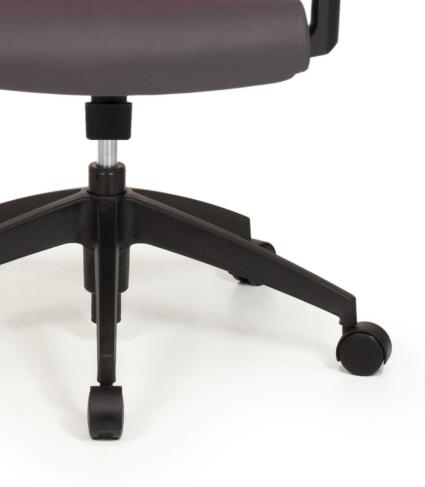

## **TECHNICAL SPECIFICATIONS**

- · Seat made of plywood and high resilience polyurethane moulded foam
- · Backrest with ratchet and lumbar support both height adjustable
- Standard configuration with grade A black fabric seat and black mesh backrest
- · All other seat upholstery materials are available with upcharge
- · Choice of 8 additional mesh colors
- · 2 types of mechanisms with choice of gas lifts offering an extended range of height adjustment
- 2 ergonomic armrest options allowing for multiple adjustments
- · Black nylon resin or polished aluminum star base with casters equipped with a dust protector
- 5-year warranty