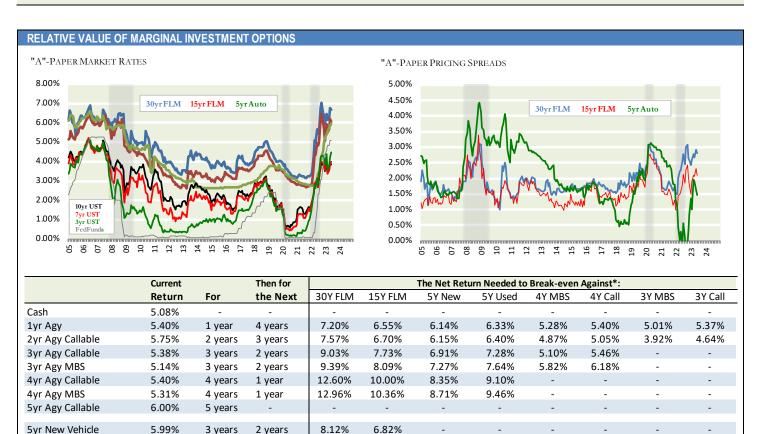

#### STRATEGIC ASSESSMENT OF RELATIVE VALUE INVESTMENT AND FUNDING OPTIONS

6.59%

3 years

5 years

5 years