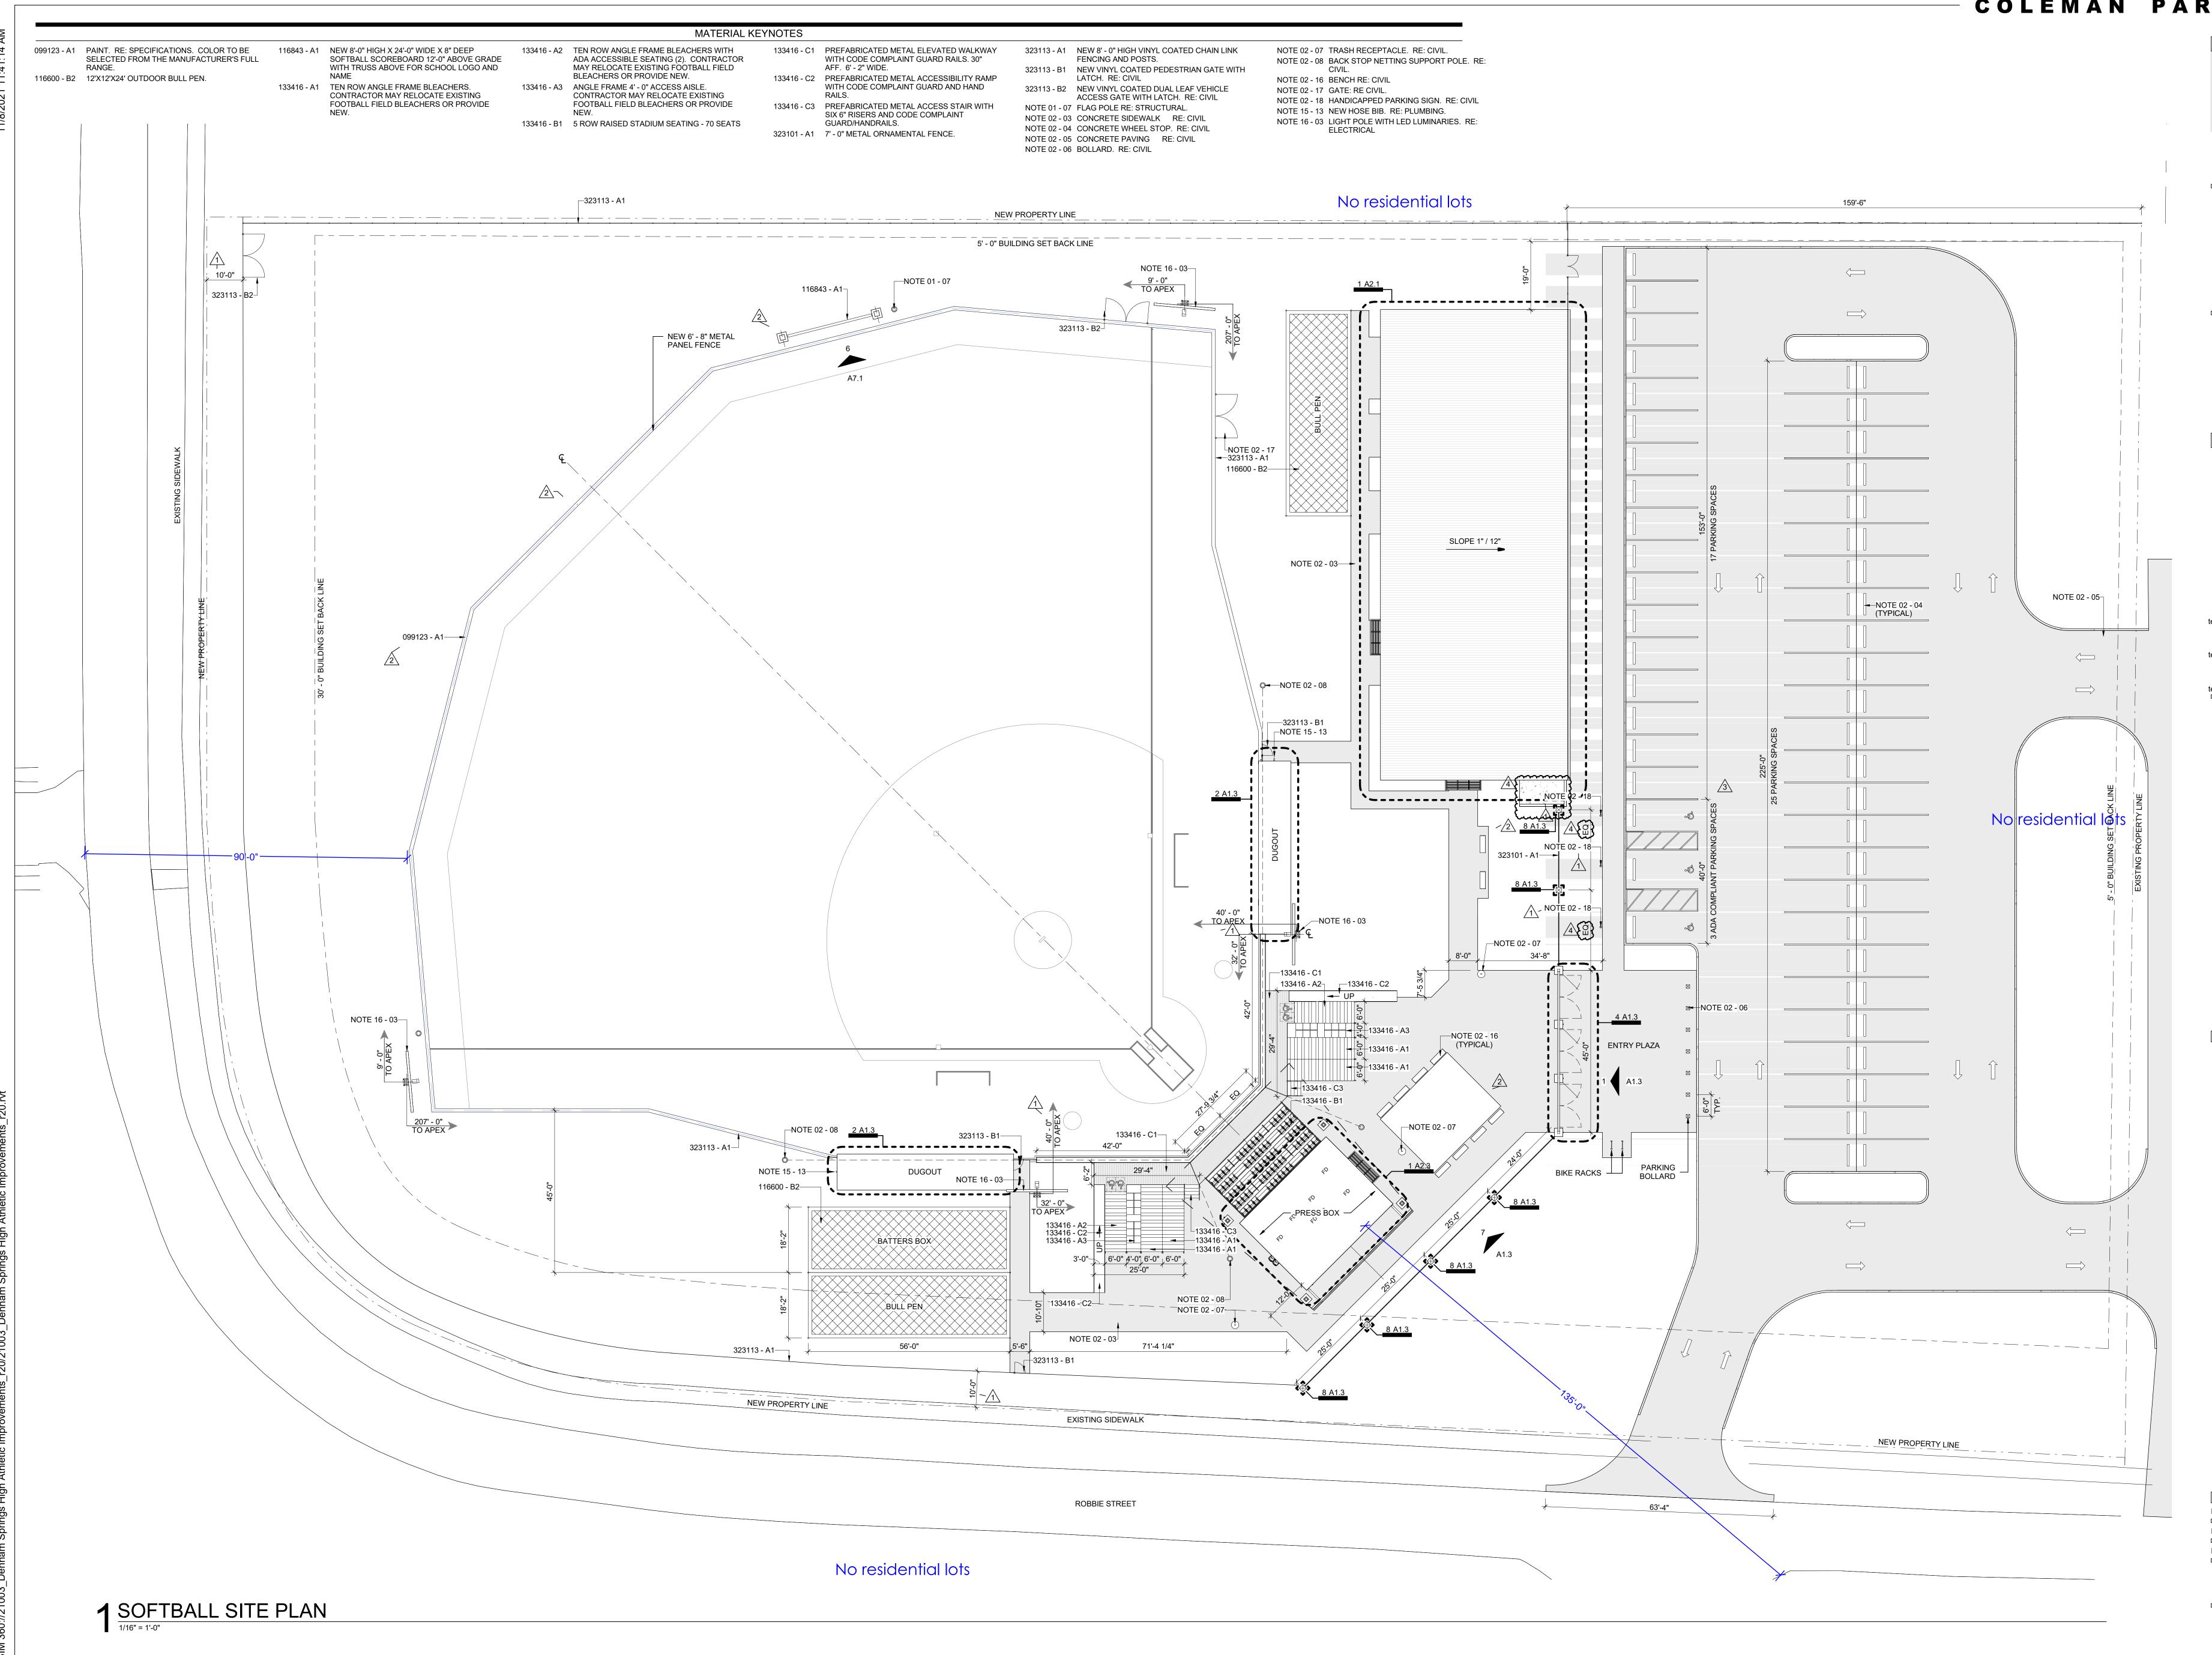

## **ZONING COMMISSION**

| #  | TOPICS                                                                                                                                                                                                                                                    | NOTES |
|----|-----------------------------------------------------------------------------------------------------------------------------------------------------------------------------------------------------------------------------------------------------------|-------|
| 1. | Approve the minutes of the previous meeting of December 13, 2021, as sent to each member.                                                                                                                                                                 |       |
| 5. | Hold a Public Hearing on a Special Use Permit request for a Baseball Complex located in Sec 30, T6S-R3E, G.L.D., City of Denham Springs, Livingston Parish, Louisiana (SUP-109-21). Requested by Livingston Parish School Board. [200 Yellow Jacket Blvd] |       |
| 6. | Hold a Public Hearing on a Special Use Permit request for a Softball Complex located in Sec 30, T6S-R3E, G.L.D., City of Denham Springs, Livingston Parish, Louisiana SUP-110-21). Requested by Livingston Parish School Board. [1200 Robbie St]          |       |

**MEP ENGINEER ADG ENGINEERING** 3071 TEDDY DRIVE

BATON ROUGE, LA 70809 tel: 225. 293. 9474

SOFT ATHL PENHAM

SOFTBALL SITE PLAN

THE DRAWINGS, SPECIFICATIONS AND OTHER DOCUMENTS PREPARED BY THE ARCHITECT FOR THIS PROJECT ARE