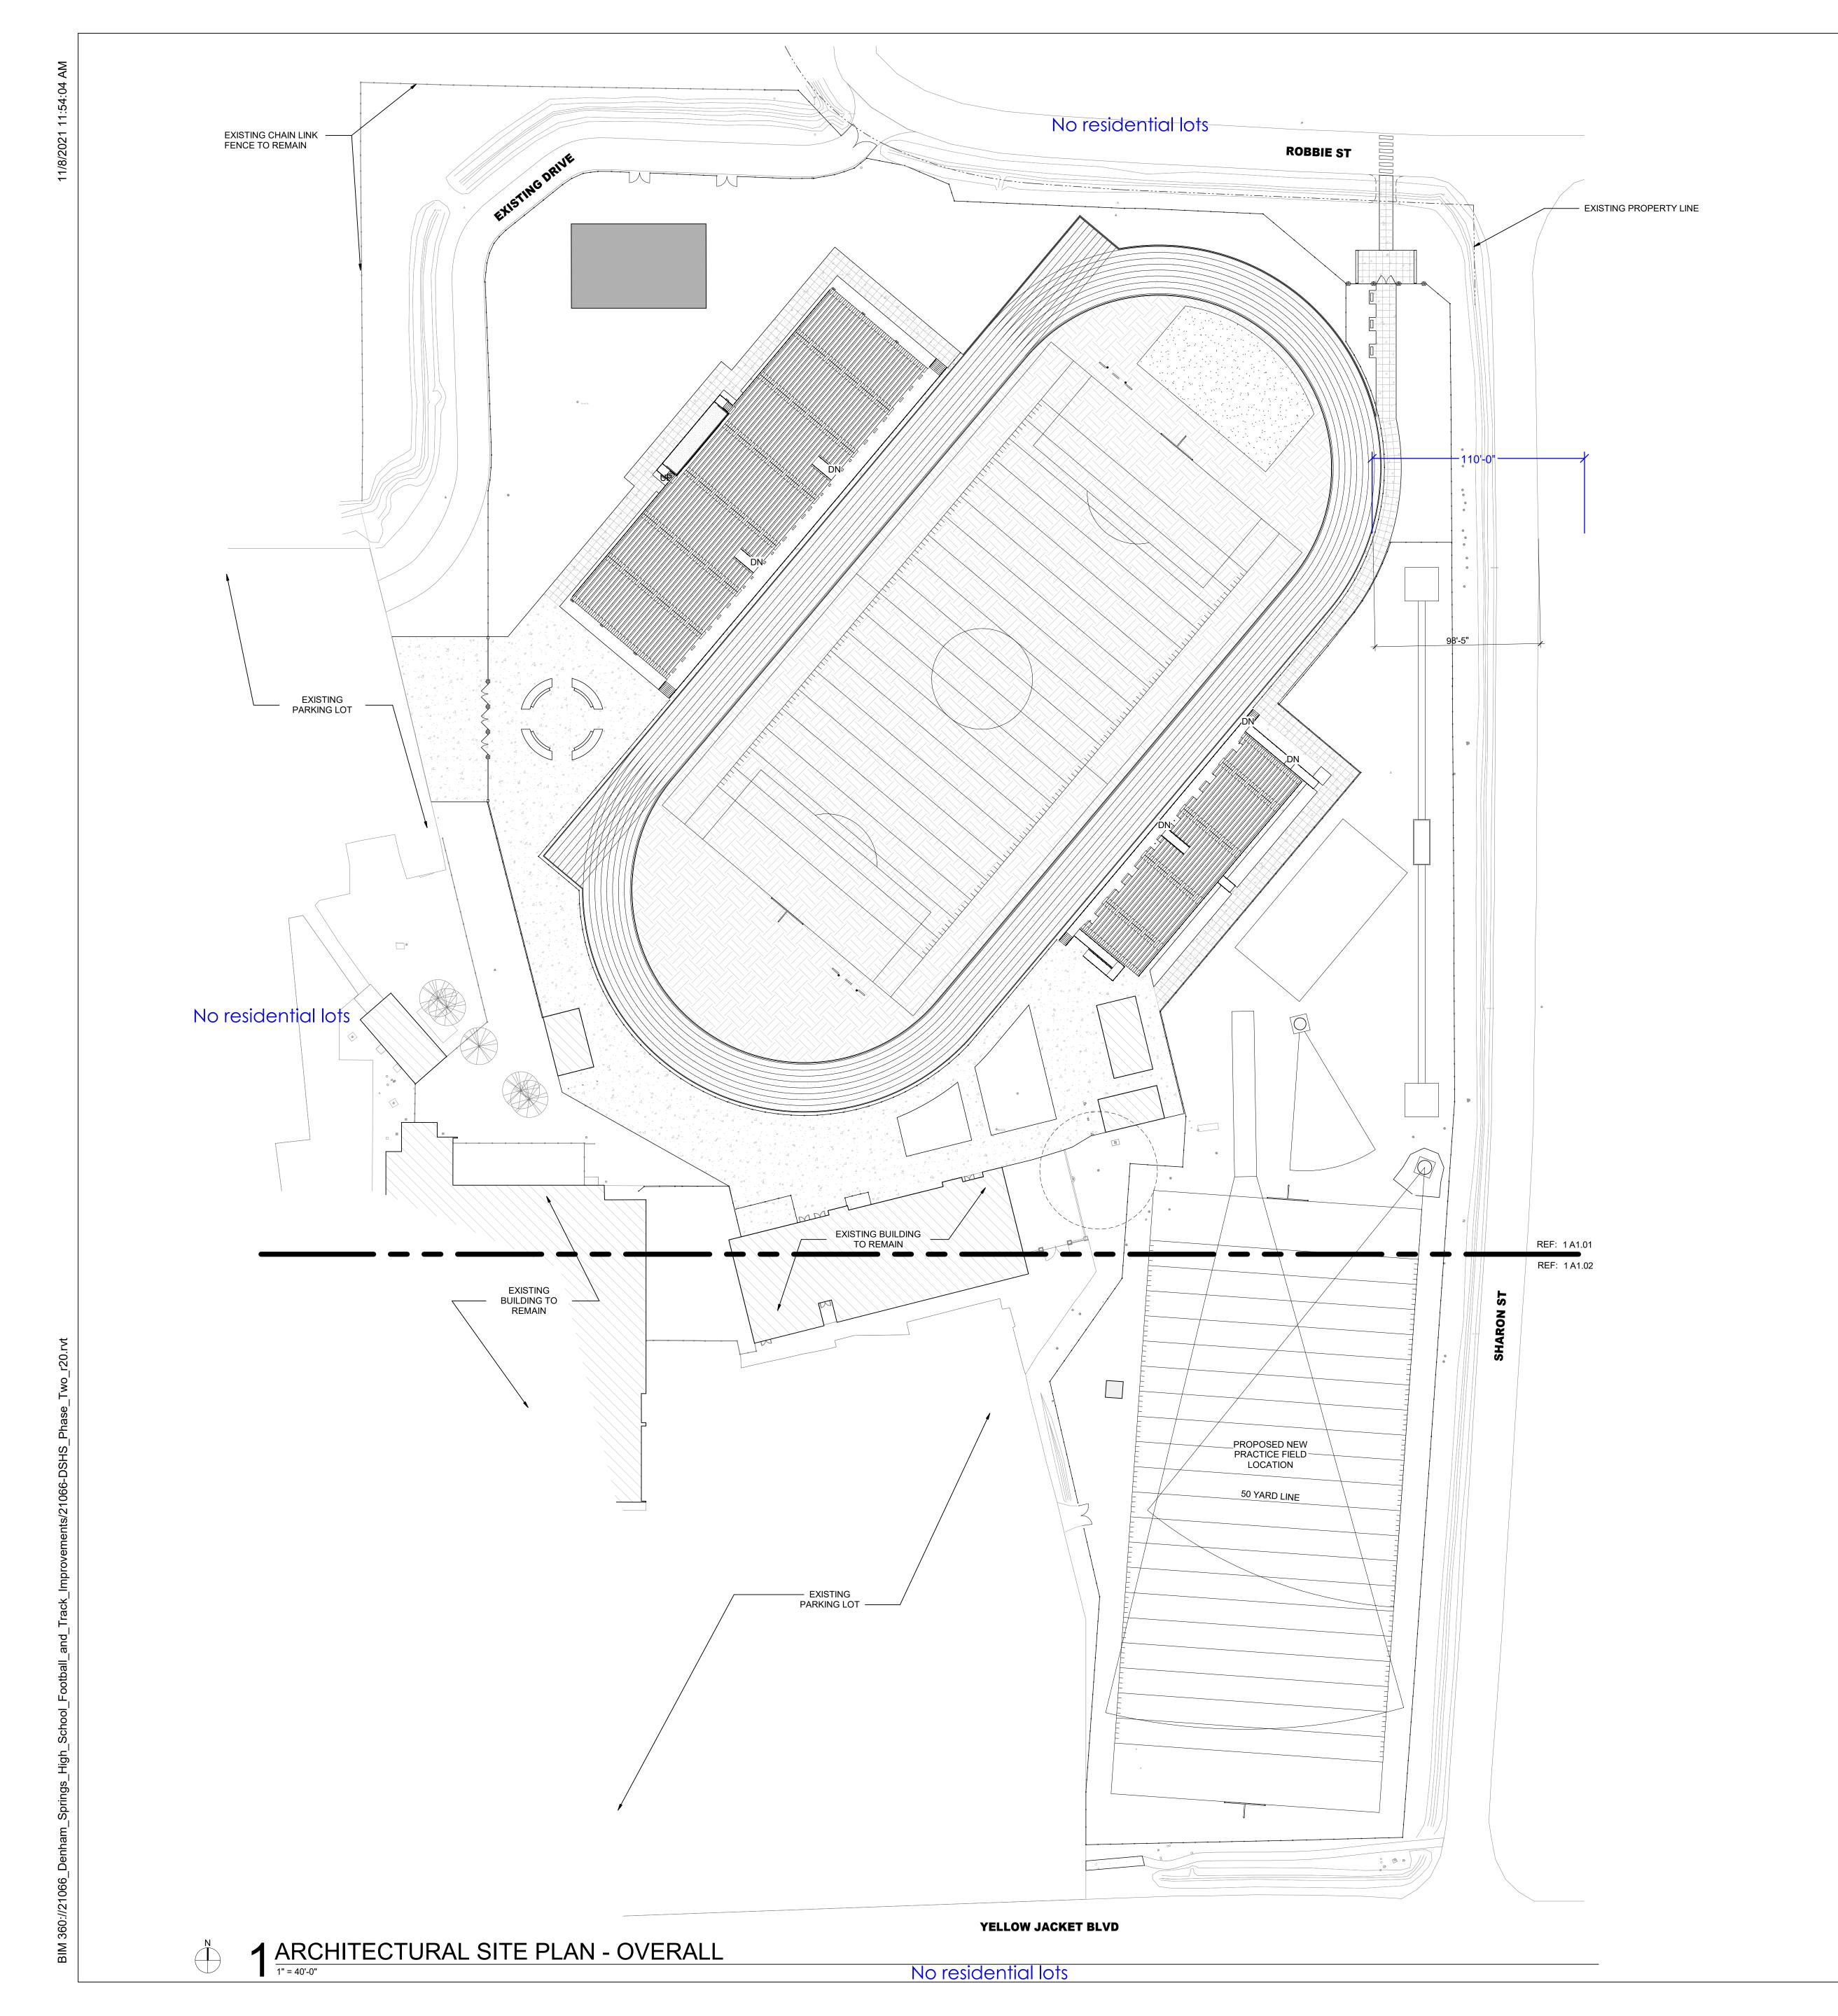

MECHANICAL / ELECTRICAL / PLUMBING ENGINEER ADG BATON ROUGE, LLC

10705 RIEGER ROAD, SUITE 101 BATON ROUGE, LA 70809 tel: 225.293.9474

ARCHITECTURAL SITE PLAN - OVERALL