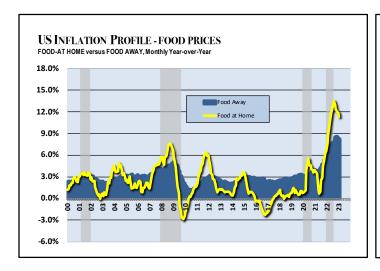

## **FOOD & ENERGY INFLATION**

|                                  | Annual Rates |       |       |        |       | Monthly Year-over-Year |        |       |       |       |       |        |        |
|----------------------------------|--------------|-------|-------|--------|-------|------------------------|--------|-------|-------|-------|-------|--------|--------|
|                                  | 2017         | 2018  | 2019  | 2020   | 2021  | Sep                    | Oct    | Nov   | Dec   | Jan   | Feb   | Mar    | Apr    |
|                                  |              |       |       |        |       |                        |        |       |       |       |       |        |        |
| FOOD PRICES                      | 1.6%         | 1.6%  | 1.8%  | 3.9%   | 6.3%  | 11.2%                  | 10.9%  | 10.6% | 10.4% | 10.1% | 9.5%  | 8.5%   | 7.0%   |
| Food at Home                     | 0.9%         | 0.6%  | 0.7%  | 3.9%   | 6.5%  | 13.0%                  | 12.4%  | 12.0% | 11.8% | 11.3% | 10.2% | 8.4%   | 6.5%   |
| Cereal and bakery                | -0.6%        | 1.7%  | 0.3%  | 3.2%   | 4.8%  | 16.2%                  | 15.9%  | 16.4% | 16.1% | 15.6% | 14.6% | 13.6%  | 11.6%  |
| Cereal                           | -1.4%        | 0.2%  | -0.3% | 3.5%   | 4.8%  | 17.7%                  | 16.9%  | 16.6% | 15.6% | 15.9% | 14.2% | 12.8%  | 10.1%  |
| Bakery                           | -0.1%        | 2.4%  | 0.5%  | 3.0%   | 4.8%  | 15.5%                  | 15.5%  | 16.3% | 16.3% | 15.4% | 14.7% | 13.9%  | 11.1%  |
| Meats, poultry, fish and eggs    | 2.8%         | -0.4% | 2.3%  | 4.6%   | 12.5% | 9.0%                   | 8.0%   | 6.8%  | 7.7%  | 8.1%  | 6.8%  | 4.3%   | 0.7%   |
| Meats                            | 2.3%         | -0.9% | 3.6%  | 5.2%   | 14.8% | 4.7%                   | 2.9%   | 1.1%  | 4.5%  | 20.0% | 1.8%  | 2.4%   | 0.6%   |
| Poultry                          | 2.5%         | -1.4% | 1.7%  | 4.3%   | 9.5%  | 17.2%                  | -1.1%  | 13.1% | 12.2% | 11.0% | 9.5%  | 7.5%   | 1.2%   |
| Fish                             | 1.7%         | 3.2%  | 0.0%  | 5.0%   | 8.4%  | 8.0%                   | 7.4%   | 6.5%  | 5.0%  | 4.0%  | 4.6%  | 2.6%   | 1.9%   |
| Eggs                             | 11.6%        | -2.2% | -3.0% | -1.5%  | 11.1% | 30.5%                  | 43.0%  | 49.1% | 59.9% | 70.1% | 55.4% | 36.0%  | 11.2%  |
| Dairy and related products       | -0.5%        | -0.1% | 2.4%  | 4.4%   | 1.6%  | 15.9%                  | 15.5%  | 16.4% | 15.3% | 14.0% | 12.3% | 10.7%  | 7.0%   |
| Milk                             | -2.7%        | -1.2% | 5.1%  | 6.0%   | 4.2%  | 15.2%                  | 14.5%  | 14.7% | 12.5% | 11.0% | 8.1%  | 5.5%   | 1.3%   |
| Cheese                           | 1.9%         | -0.4% | 3.1%  | 3.8%   | -0.6% | 13.4%                  | 12.4%  | 12.4% | 12.8% | 11.1% | 9.4%  | 8.2%   | 3.1%   |
| Ice Cream                        | -1.0%        | 1.2%  | 0.0%  | 4.0%   | 1.6%  | 13.6%                  | 13.3%  | 17.5% | 15.0% | 16.3% | 13.9% | 15.3%  | 11.3%  |
| Fruits and vegetables            | 1.5%         | 1.6%  | -1.3% | 3.2%   | 5.0%  | 10.4%                  | 9.3%   | 9.7%  | 8.4%  | 7.2%  | 5.3%  | 2.5%   | 1.5%   |
| Fresh fruits                     | 2.1%         | -0.7% | -2.4% | 1.4%   | 7.9%  | 8.2%                   | 6.6%   | 6.6%  | 3.4%  | 3.0%  | 0.4%  | -0.2%  | -0.5%  |
| Fresh vegetables                 | 3.5%         | 4.6%  | -1.8% | 4.2%   | 2.4%  | 9.2%                   | 8.3%   | 9.6%  | 9.8%  | 7.4%  | 5.3%  | 1.4%   | 8.9%   |
| -                                |              |       |       |        |       |                        |        |       |       |       |       |        |        |
| Beverages (non-alcoholic)        | 0.0%         | 1.4%  | 1.0%  | 4.4%   | 5.2%  | 12.9%                  | 12.7%  | 13.2% | 12.6% | 13.1% | 12.3% | 11.3%  | 8.0%   |
| Juices and soda                  | -0.4%        | 2.5%  | 1.9%  | 5.2%   | 5.7%  | 12.7%                  | 12.7%  | 12.9% | 12.2% | 13.3% | 12.8% | 11.7%  | 9.2%   |
| Coffee and tea                   | 1.1%         | -1.2% | -1.2% | 2.4%   | 3.9%  | 13.5%                  | 12.8%  | 13.7% | 13.8% | 12.6% | 11.3% | 10.4%  | 5.9%   |
| Other food at home               | 0.5%         | 0.2%  | 0.3%  | 3.9%   | 5.6%  | 15.7%                  | 15.4%  | 13.9% | 13.9% | 13.2% | 12.4% | 11.1%  | 10.3%  |
|                                  | _            |       |       |        |       | _                      |        |       |       |       |       |        |        |
| Food Away from Home              | 2.5%         | 2.8%  | 3.1%  | 3.9%   | 6.0%  | 8.5%                   | 8.6%   | 8.5%  | 8.3%  | 8.2%  | 8.4%  | 8.8%   | 8.4%   |
| Full service meals               | 2.3%         | 2.8%  | 3.3%  | 3.0%   | 6.6%  | 8.8%                   | 9.0%   | 9.0%  | 8.2%  | 8.1%  | 8.0%  | 8.0%   | 7.1%   |
| Limited service meals and snacks | 2.9%         | 2.7%  | 3.0%  | 6.0%   | 8.0%  | 7.1%                   | 7.1%   | 6.7%  | 6.6%  | 6.7%  | 7.2%  | 16.2%  | 13.8%  |
|                                  |              |       |       |        |       |                        |        |       |       |       |       |        |        |
| ENERGY PRICES                    | 6.9%         | -0.3% | 3.4%  | -7.0%  | 29.3% | 19.8%                  | 17.6%  | 13.1% | 7.3%  | 8.7%  | 5.2%  | -6.4%  | 5.2%   |
| Energy commodities               | 10.8%        | -1.8% | 7.4%  | -15.2% | 48.9% | 19.7%                  | 19.3%  | 12.2% | 0.4%  | 2.8%  | -1.4% | -17.0% | 1.4%   |
| Fuel Oil                         | 15.2%        | 1.9%  | 4.6%  | -20.0% | 38.0% | 39.9%                  | 44.2%  | 41.7% | 26.0% | 18.3% | 5.7%  | -10.8% | -16.8% |
| Gasoline                         | 10.7%        | -2.1% | 7.9%  | -15.6% | 50.8% | 18.0%                  | 17.5%  | 10.1% | -1.5% | 1.5%  | -2.0% | -17.4% | -2.0%  |
| Energy services                  | 3.1%         | 1.4%  | -1.2% | 2.6%   | 10.4% | 19.8%                  | 15.6%  | 14.2% | 15.6% | 15.6% | 13.3% | 9.2%   | 5.4%   |
| Electricity                      | 2.6%         | 1.1%  | -0.4% | 2.2%   | 6.3%  | 15.5%                  | 14.1%  | 13.7% | 14.3% | 11.9% | 12.9% | 10.2%  | 6.3%   |
| Gas utility                      | 4.7%         | 2.3%  | 3.5%  | 4.1%   | 24.1% | 33.1%                  | 20.0%  | 15.5% | 19.3% | 26.7% | 14.3% | 5.5%   | -2.9%  |
|                                  | /3           | ,     | 0.070 | ,      | ,0    | , 55,0                 | _0.0,0 | , 0   | , 0   |       | , 0   | 0.0,0  | ,0     |