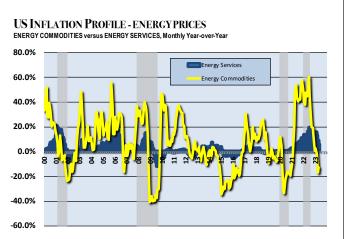

## **FOOD & ENERGY INFLATION**

|                                  | Annual Rates |       |       |        |       | Monthly Year-over-Year |        |       |       |       |       |        |        |
|----------------------------------|--------------|-------|-------|--------|-------|------------------------|--------|-------|-------|-------|-------|--------|--------|
|                                  | 2017         | 2018  | 2019  | 2020   | 2021  | Sep                    | Oct    | Nov   | Dec   | Jan   | Feb   | Mar    | Apr    |
|                                  |              |       |       |        |       |                        |        |       |       |       |       |        |        |
| FOOD PRICES                      | 1.6%         | 1.6%  | 1.8%  | 3.9%   | 6.3%  | 11.2%                  | 10.9%  | 10.6% | 10.4% | 10.1% | 9.5%  | 8.5%   | 7.0%   |
| Food at Home                     | 0.9%         | 0.6%  | 0.7%  | 3.9%   | 6.5%  | 13.0%                  | 12.4%  | 12.0% | 11.8% | 11.3% | 10.2% | 8.4%   | 6.5%   |
| Cereal and bakery                | -0.6%        | 1.7%  | 0.3%  | 3.2%   | 4.8%  | 16.2%                  | 15.9%  | 16.4% | 16.1% | 15.6% | 14.6% | 13.6%  | 11.6%  |
| Cereal                           | -1.4%        | 0.2%  | -0.3% | 3.5%   | 4.8%  | 17.7%                  | 16.9%  | 16.6% | 15.6% | 15.9% | 14.2% | 12.8%  | 10.1%  |
| Bakery                           | -0.1%        | 2.4%  | 0.5%  | 3.0%   | 4.8%  | 15.5%                  | 15.5%  | 16.3% | 16.3% | 15.4% | 14.7% | 13.9%  | 11.1%  |
| Meats, poultry, fish and eggs    | 2.8%         | -0.4% | 2.3%  | 4.6%   | 12.5% | 9.0%                   | 8.0%   | 6.8%  | 7.7%  | 8.1%  | 6.8%  | 4.3%   | 0.7%   |
| Meats                            | 2.3%         | -0.9% | 3.6%  | 5.2%   | 14.8% | 4.7%                   | 2.9%   | 1.1%  | 4.5%  | 20.0% | 1.8%  | 2.4%   | 0.6%   |
| Poultry                          | 2.5%         | -1.4% | 1.7%  | 4.3%   | 9.5%  | 17.2%                  | -1.1%  | 13.1% | 12.2% | 11.0% | 9.5%  | 7.5%   | 1.2%   |
| Fish                             | 1.7%         | 3.2%  | 0.0%  | 5.0%   | 8.4%  | 8.0%                   | 7.4%   | 6.5%  | 5.0%  | 4.0%  | 4.6%  | 2.6%   | 1.9%   |
| Eggs                             | 11.6%        | -2.2% | -3.0% | -1.5%  | 11.1% | 30.5%                  | 43.0%  | 49.1% | 59.9% | 70.1% | 55.4% | 36.0%  | 11.2%  |
| Dairy and related products       | -0.5%        | -0.1% | 2.4%  | 4.4%   | 1.6%  | 15.9%                  | 15.5%  | 16.4% | 15.3% | 14.0% | 12.3% | 10.7%  | 7.0%   |
| Milk                             | -2.7%        | -1.2% | 5.1%  | 6.0%   | 4.2%  | 15.2%                  | 14.5%  | 14.7% | 12.5% | 11.0% | 8.1%  | 5.5%   | 1.3%   |
| Cheese                           | 1.9%         | -0.4% | 3.1%  | 3.8%   | -0.6% | 13.4%                  | 12.4%  | 12.4% | 12.8% | 11.1% | 9.4%  | 8.2%   | 3.1%   |
| Ice Cream                        | -1.0%        | 1.2%  | 0.0%  | 4.0%   | 1.6%  | 13.6%                  | 13.3%  | 17.5% | 15.0% | 16.3% | 13.9% | 15.3%  | 11.3%  |
| Fruits and vegetables            | 1.5%         | 1.6%  | -1.3% | 3.2%   | 5.0%  | 10.4%                  | 9.3%   | 9.7%  | 8.4%  | 7.2%  | 5.3%  | 2.5%   | 1.5%   |
| Fresh fruits                     | 2.1%         | -0.7% | -2.4% | 1.4%   | 7.9%  | 8.2%                   | 6.6%   | 6.6%  | 3.4%  | 3.0%  | 0.4%  | -0.2%  | -0.5%  |
| Fresh vegetables                 | 3.5%         | 4.6%  | -1.8% | 4.2%   | 2.4%  | 9.2%                   | 8.3%   | 9.6%  | 9.8%  | 7.4%  | 5.3%  | 1.4%   | 8.9%   |
| -                                |              |       |       |        |       |                        |        |       |       |       |       |        |        |
| Beverages (non-alcoholic)        | 0.0%         | 1.4%  | 1.0%  | 4.4%   | 5.2%  | 12.9%                  | 12.7%  | 13.2% | 12.6% | 13.1% | 12.3% | 11.3%  | 8.0%   |
| Juices and soda                  | -0.4%        | 2.5%  | 1.9%  | 5.2%   | 5.7%  | 12.7%                  | 12.7%  | 12.9% | 12.2% | 13.3% | 12.8% | 11.7%  | 9.2%   |
| Coffee and tea                   | 1.1%         | -1.2% | -1.2% | 2.4%   | 3.9%  | 13.5%                  | 12.8%  | 13.7% | 13.8% | 12.6% | 11.3% | 10.4%  | 5.9%   |
| Other food at home               | 0.5%         | 0.2%  | 0.3%  | 3.9%   | 5.6%  | 15.7%                  | 15.4%  | 13.9% | 13.9% | 13.2% | 12.4% | 11.1%  | 10.3%  |
|                                  | _            |       |       |        |       | _                      |        |       |       |       |       |        |        |
| Food Away from Home              | 2.5%         | 2.8%  | 3.1%  | 3.9%   | 6.0%  | 8.5%                   | 8.6%   | 8.5%  | 8.3%  | 8.2%  | 8.4%  | 8.8%   | 8.4%   |
| Full service meals               | 2.3%         | 2.8%  | 3.3%  | 3.0%   | 6.6%  | 8.8%                   | 9.0%   | 9.0%  | 8.2%  | 8.1%  | 8.0%  | 8.0%   | 7.1%   |
| Limited service meals and snacks | 2.9%         | 2.7%  | 3.0%  | 6.0%   | 8.0%  | 7.1%                   | 7.1%   | 6.7%  | 6.6%  | 6.7%  | 7.2%  | 16.2%  | 13.8%  |
|                                  |              |       |       |        |       |                        |        |       |       |       |       |        |        |
| ENERGY PRICES                    | 6.9%         | -0.3% | 3.4%  | -7.0%  | 29.3% | 19.8%                  | 17.6%  | 13.1% | 7.3%  | 8.7%  | 5.2%  | -6.4%  | 5.2%   |
| Energy commodities               | 10.8%        | -1.8% | 7.4%  | -15.2% | 48.9% | 19.7%                  | 19.3%  | 12.2% | 0.4%  | 2.8%  | -1.4% | -17.0% | 1.4%   |
| Fuel Oil                         | 15.2%        | 1.9%  | 4.6%  | -20.0% | 38.0% | 39.9%                  | 44.2%  | 41.7% | 26.0% | 18.3% | 5.7%  | -10.8% | -16.8% |
| Gasoline                         | 10.7%        | -2.1% | 7.9%  | -15.6% | 50.8% | 18.0%                  | 17.5%  | 10.1% | -1.5% | 1.5%  | -2.0% | -17.4% | -2.0%  |
| Energy services                  | 3.1%         | 1.4%  | -1.2% | 2.6%   | 10.4% | 19.8%                  | 15.6%  | 14.2% | 15.6% | 15.6% | 13.3% | 9.2%   | 5.4%   |
| Electricity                      | 2.6%         | 1.1%  | -0.4% | 2.2%   | 6.3%  | 15.5%                  | 14.1%  | 13.7% | 14.3% | 11.9% | 12.9% | 10.2%  | 6.3%   |
| Gas utility                      | 4.7%         | 2.3%  | 3.5%  | 4.1%   | 24.1% | 33.1%                  | 20.0%  | 15.5% | 19.3% | 26.7% | 14.3% | 5.5%   | -2.9%  |
|                                  | /3           | ,     | 0.070 | ,      | ,0    | , 55,0                 | _0.0,0 | , 0   | , 0   |       | , 0   | 0.0,0  | ,0     |