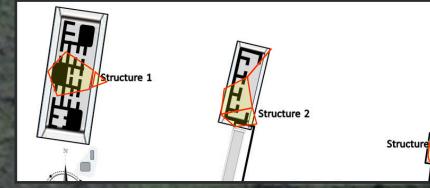

**PYRAMID CITY** 

D&M **FACE OF ALA-LU** PYRAMIC

Google Earth

Electra

© Composition and Some Graphics by LUIS B. VEGA vegapost@hotmail.com

FOR ILLUSTRATION PURPOSES ONLY

**Main Sources** 

18°30'38.50" N 89°24'23.40" W elev 0 ft eye alt 1379 ft 🔘 Imagery Date: 12/1/2014