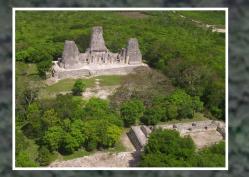

## XPUHIL CYDONIA PATTERN

The purpose of this study is to present the evidence that the geometric ley-lines of the following layout in the Yucatan is set to the Cydonia, Mars anomalies, there are 3 main pyramid structures that comprise the Martian Motif. There is the famous Face of Mars, the giant Pentagon Fortress and the Pleiadian Pyramid City. These 3 structures triangulate each other and would make up the core of a large metropolitan city on Earth. What is astonishing is that such a Martian Motif is seen implemented in the architecture of almost all the ancient civilizations on Earth. This started, at least based on the archeological record after the Flood of Noah with Babylon and Sumer. How the ley-lines of ancient cities, temples and structures is that perhaps the lost knowledge and connection of the Martian civilization was conveyed to the few and selected 'priestly' class on Earth that constitutes the Secret Societies, etc. This special class of humans are perhaps tasked at keeping the legacy, lifeline and bloodline operational. Even now in the modern era, the same Mars motif is incorporated into the major capitals