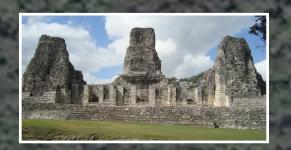

## XPUHIL CYDONIA PATTERN

The purpose of this study is to present the evidence that the geometric ley-lines of the following layout in the Yucatan is set to the Cydonia, Mars anomalies, there are 3 main pyramid structures that comprise the Martian Motif. There is the famous Face of Mars, the giant Pentagon Fortress and the Pleiadian Pyramid City. These 3 structures triangulate each other and would make up the core of a large metropolitan city on Earth. What is astonishing is that such a Martian Motif is seen implemented in the architecture of almost all the ancient civilizations on Earth. This started, at least based on the archeological record after the Flood of Noah with Babylon and Sumer. How the ley-lines of ancient cities, temples and structures is that perhaps the lost knowledge and connection of the Martian civilization was conveyed to the few and selected 'priestly' class on Earth that constitutes the Secret Societies, etc. This special class of humans are perhaps tasked at keeping the legacy, lifeline and bloodline operational. Even now in the modern era, the same Mars motif is incorporated into the major capitals