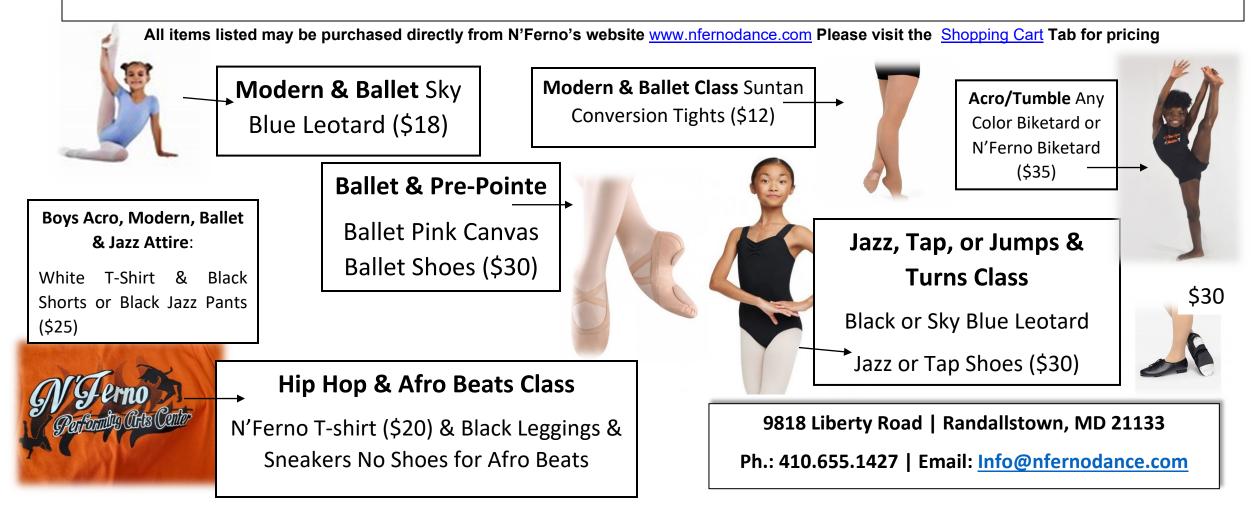

## N'Ferno PAC – Youth Program Class Attire

N'Ferno believes that uniforms foster a more structured and disciplined class environment, which in turn promotes a more positive classroom atmosphere. It is also exceedingly important for our teachers to be able to adequately see their students' bodies in order to promote and aid in developing proper body alignment, correct muscular development and to help with preventing injuries. **Dress code (both hair & attire) will be STRICLY enforced throughout the dance season.** 

N'Ferno strives to produce dancers that have a sense of discipline and focus. This means we MUST present ourselves in a professional manner and it starts with our dancer's appearance. Attending class properly dressed and looking professional dictates your dancer's classroom experience, creating a level of respect for themselves and to the instructor.