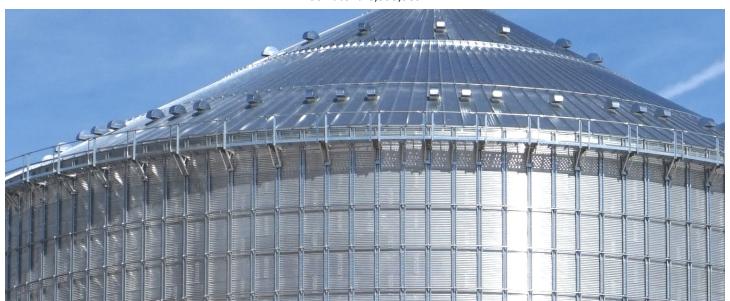

## **Sidewall Deck**

US Patent: 8,595,989

- A-Series Sidewall Deck makes a walkway around the sidewall of an externally stiffened bin
- AWD001 Mounting Brackets are field drilled through the face of the stiffeners
- Available for 2 or 3 stiffened bins
- 1.5" Round Tube handrail with formed ends for a stable handhold
- Formed angle intermediate rail
- Inner and outer 4" integrated kickboard
- Inner screen covers the gap between the bin wall and the deck
- Load rated for 900 pounds