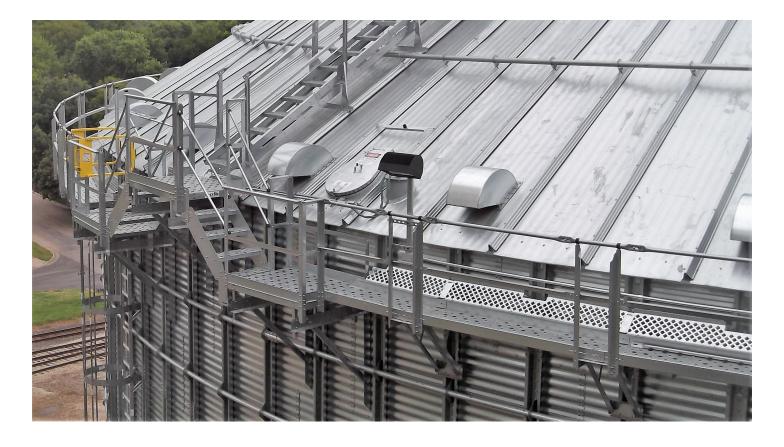

## **Sidewall Deck**

US Patent: 8,595,989

- A-Series Sidewall Deck makes a walkway around the sidewall of an externally stiffened bin
- AWD001 Mounting Brackets are field drilled through the face of the stiffeners
- Available for 2 or 3 stiffened bins
- 1.5" Round Tube handrail with formed ends for a stable handhold
- Formed angle intermediate rail
- Inner and outer 4" integrated kickboard
- Inner screen covers the gap between the bin wall and the deck
- Load rated for 900 pounds