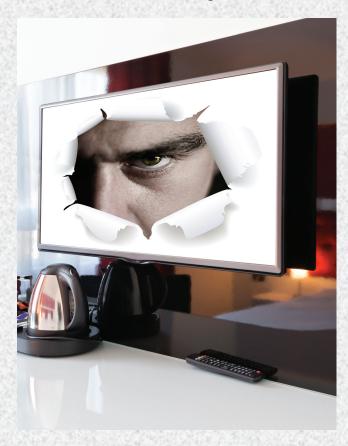

## DO YOUR GUESTS THINK THERE'S CAMERAS IN YOUR ROOMS?

If so, You're not alone.

## REST ASSURED WITH REMOTE PRISM™

The Stealth Remote Prism™ is a fully HIDDEN IR Receiver, that is guaranteed to solve the camera problem. Now available for DIRECTV Residential Experience (DRE), and all cable systems.