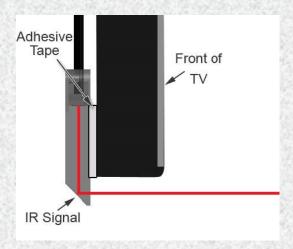

- Stealth is a low cost, direct replacement for the scary IR "Camera" installed on the front of your TV.
- Stealth installs in less than 1 minute and is guaranteed to be fully hidden and never fall off.
- Hundreds of thousands of Remote Prism's already installed in hotel rooms across the country.

## **Key Features**

- Does not look like a camera! Fully hidden.
- Will eliminate guest complaints and unease.
- Low cost, quick and easy to install.
- High performance & high reliability IR Receiver, functions better than all of the competition.
- Provides corner to corner coverage.
- Almost permanent adhesive, will not fall off or get knocked off by house cleaning
- Eliminates unnecessary tech support calls
- Detachable 1M cable to fit most Set Back Box installations, other lengths available.
- This Patented Technology is already installed in hundreds of thousands of hotel rooms across the US.